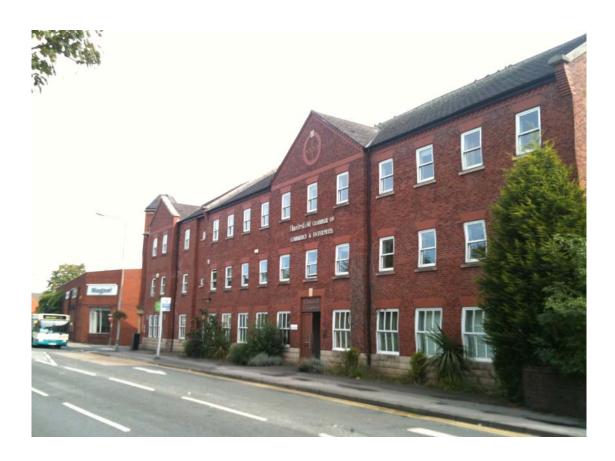

# MODERN OFFICES IN THE TOWN CENTRE WITH CAR PARKING

1,070 SQ FT – 6,807 SQ FT

Churchill Chambers, Churchill Way, Macclesfield

# **LOCATION**

The premises are located on Churchill Way (A538) which forms one of the main arterial routes through the centre of Macclesfield. All the usual town centre amenities are readily available.

The offices are available on the ground, first and second floors of Churchill Chambers and can be accessed via an intercom/fob system on Churchill Way. The ground floor suite consists of a reception area for visitors with an open plan office including WC facilities and a kitchen.

The offices are modern in fit out with suspended ceilings, gas central heating, air conditioning cat 2 lighting with fob entry into each office.

There are 25 car parking spaces to the rear which will be proportioned to each tenant.