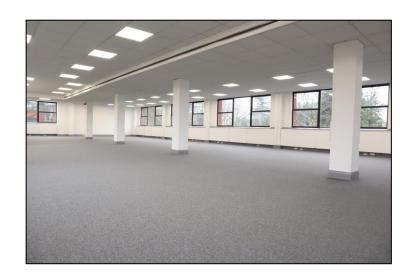

#### DESCRIPTION

The property is a modern three storey office building originally constructed as a Head Office for Rowlinson Construction.

The common areas have recently gone under some new refurbishments, with a new carpet and laminate areas. The toilets have been refurbished to a high standard.

The available office suites are located on the ground & 1<sup>st</sup> floor level and benefits from it's own self contained open plan office with a private kitchen and parking.