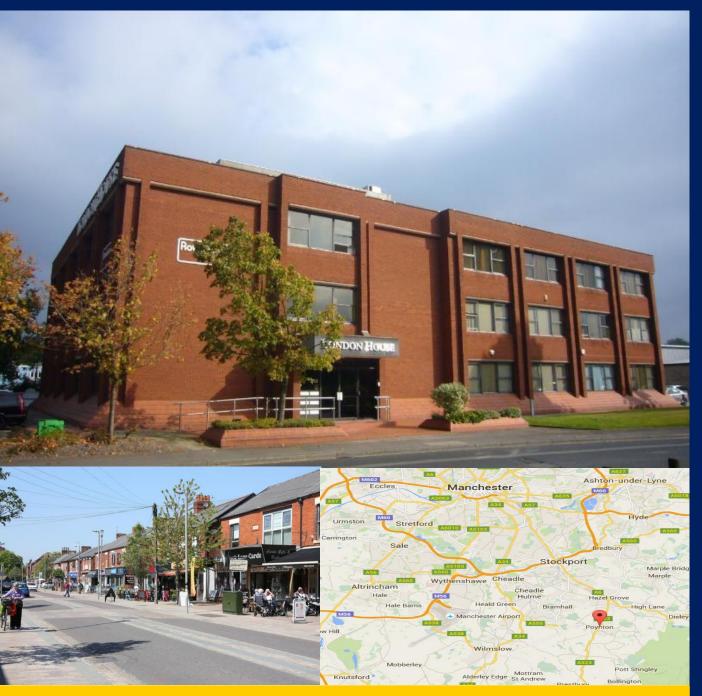

# TO LET

London House, First Avenue, Poynton, Cheshire, SK12 1YP

Churchill Chambers, Churchill Way, Macclesfield, Cheshire, SK11 6AS

## Poynton

The subject unit is located at the end of Second Avenue, off First Avenue within 100 metres of its junction with London Road South (A523) approximately one mile south of Poynton town centre.

#### DESCRIPTION

The property is a modern three storey office building originally constructed as a Head Office for Rowlinson Construction.

The common areas have recently gone under some new refurbishments, with a new carpet and laminate areas. The toilets have been refurbished to a high standard.