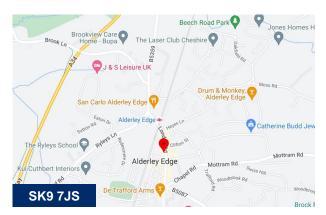

# **Alderley Chambers**

12 London Road, Alderley Edge, SK9 7JS

#### Location

The premises are located London Road, being the main route through Alderley Edge. Alderley Edge is located half a mile South of Wilmslow, 5 miles from Macclesfield and Wilmslow (3 miles) and 20 miles South of Manchester City Centre. The town is well located, with direct access to the M60 via the A34 which is less than a mile away from the property. Alderley Edge is also served by a national railway station, which is located approximately a 1 minute walk from the property. There are regular services to Manchester (30 minutes), Crewe (22 minutes) and London Euston (128 minutes). Manchester Airport lies 5 miles North East of Alderley Edge.