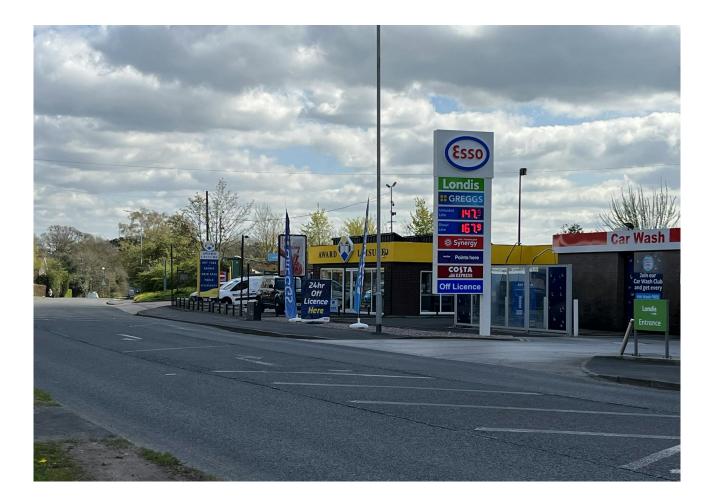

#### Description

The property comprises of a promient roadside detached showroom premises, currently retailing as a spa and hot tub showroom.

The property is open plan and has loading facilities to the side of the property. There is on-site car parking for 10 cars.

The premises are located in a prominent position on Mobberley Road in Knutsford. The area surrounding the property is densely populated by residential housing, and is a mere 300 yards from the flagship Bentley car showroom premises and Kids Allowed nursery. The premises is well placed for both Knutsford and Alderley edge, with Knutsford town centre 1 mile west and Alderley Edge 6 miles east.

#### Location

The premises are located in a prominent position on Mobberley Road in Knutsford. The area surrounding the property is densely populated by residential housing, and is a mere 300 yards from the flagship Bentley car showroom premises and Kids Allowed nursery. The premises is well placed for both Knutsford and Alderley edge, with Knutsford town centre 1 mile west and Alderley Edge 6 miles east.