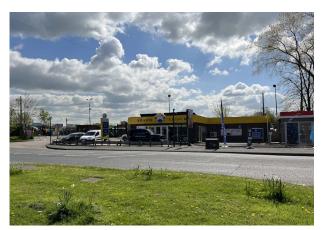

#### Description

The property comprises of a promient roadside detached showroom premises, currently retailing as a spa and hot tub showroom.

The property is open plan and has loading facilities to the side of the property. There is on-site car parking for 10 cars.

The premises are located in a prominent position on Mobberley Road in Knutsford. The area surrounding the property is densely populated by residential housing, and is a mere 300 yards from the flagship Bentley car showroom premises and Kids Allowed nursery. The premises is well placed for both Knutsford and Alderley edge, with Knutsford town centre 1 mile west and Alderley Edge 6 miles east.

#### Location

The premises are located in a prominent position on Mobberley Road in Knutsford. The area surrounding the property is densely populated by residential housing, and is a mere 300 yards from the flagship Bentley car showroom premises and Kids Allowed nursery. The premises is well placed for both Knutsford and Alderley edge, with Knutsford town centre 1 mile west and Alderley Edge 6 miles east.