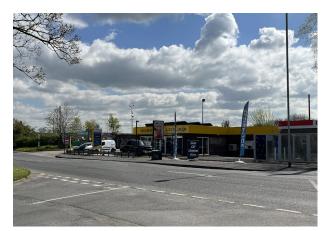

#### Description

The property comprises of a promient roadside detached showroom premises, currently retailing as a spa and hot tub showroom.

The property is open plan and has loading facilities to the side of the property. There is on-site car parking for 10 cars.

The premises are located in a prominent position on Mobberley Road in Knutsford. The area surrounding the property is densely populated by residential housing, and is a mere 300 yards from the flagship Bentley car showroom premises and Kids Allowed nursery. The premises is well placed for both Knutsford and Alderley edge, with Knutsford town centre 1 mile west and Alderley Edge 6 miles east.

#### Location

The premises are located in a prominent position on Mobberley Road in Knutsford. The area surrounding the property is densely populated by residential housing, and is a mere 300 yards from the flagship Bentley car showroom premises and Kids Allowed nursery. The premises is well placed for both Knutsford and Alderley edge, with Knutsford town centre 1 mile west and Alderley Edge 6 miles east.