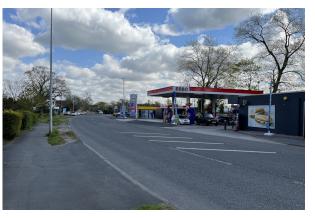

The premises are located in a prominent position on Mobberley Road in Knutsford. The area surrounding the property is densely populated by residential housing, and is a mere 300 yards from the flagship Bentley car showroom premises and Kids Allowed nursery. The premises is well placed for both Knutsford and Alderley edge, with Knutsford town centre 1 mile west and Alderley Edge 6 miles east.

#### Location

The premises are located in a prominent position on Mobberley Road in Knutsford. The area surrounding the property is densely populated by residential housing, and is a mere 300 yards from the flagship Bentley car showroom premises and Kids Allowed nursery. The premises is well placed for both Knutsford and Alderley edge, with Knutsford town centre 1 mile west and Alderley Edge 6 miles east.