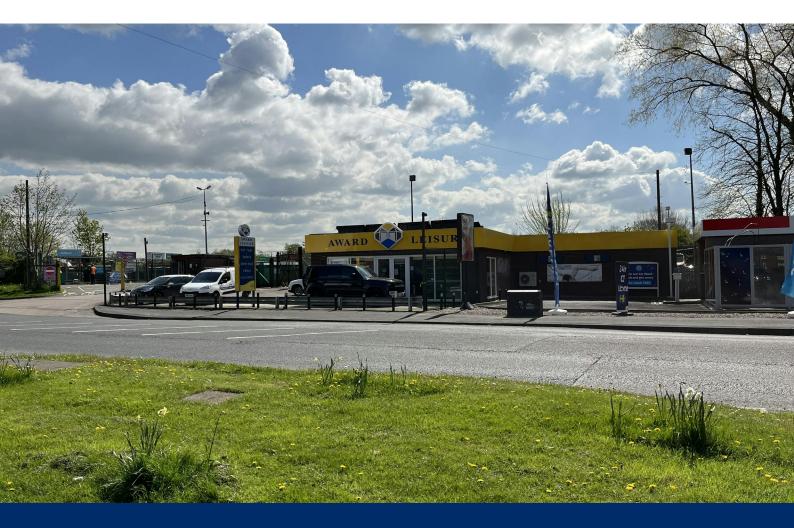

#### Description

The property comprises of a promient roadside detached showroom premises, currently retailing as a spa and hot tub showroom.

The property is open plan and has loading facilities to the side of the property. There is on-site car parking for 10 cars.

The premises are located in a prominent position on Mobberley Road in Knutsford. The area surrounding the property is densely populated by residential housing, and is a mere 300 yards from the flagship Bentley car showroom premises and Kids Allowed nursery. The premises is well placed for both Knutsford and Alderley edge, with Knutsford town centre 1 mile west and Alderley Edge 6 miles east.

#### Location

The premises are located in a prominent position on Mobberley Road in Knutsford. The area surrounding the property is densely populated by residential housing, and is a mere 300 yards from the flagship Bentley car showroom premises and Kids Allowed nursery. The premises is well placed for both Knutsford and Alderley edge, with Knutsford town centre 1 mile west and Alderley Edge 6 miles east.