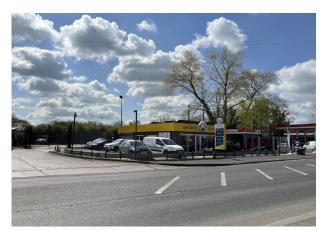

#### Description

The property comprises of a promient roadside detached showroom premises, currently retailing as a spa and hot tub showroom.

The property is open plan and has loading facilities to the side of the property. There is on-site car parking for 10 cars.

The premises are located in a prominent position on Mobberley Road in Knutsford. The area surrounding the property is densely populated by residential housing, and is a mere 300 yards from the flagship Bentley car showroom premises and Kids Allowed nursery. The premises is well placed for both Knutsford and Alderley edge, with Knutsford town centre 1 mile west and Alderley Edge 6 miles east.

#### Location

The premises are located in a prominent position on Mobberley Road in Knutsford. The area surrounding the property is densely populated by residential housing, and is a mere 300 yards from the flagship Bentley car showroom premises and Kids Allowed nursery. The premises is well placed for both Knutsford and Alderley edge, with Knutsford town centre 1 mile west and Alderley Edge 6 miles east.