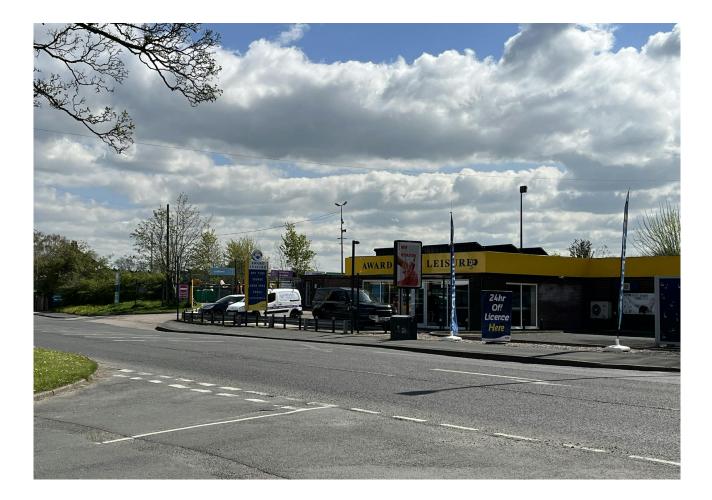

#### Description

The property comprises of a promient roadside detached showroom premises, currently retailing as a spa and hot tub showroom.

The property is open plan and has loading facilities to the side of the property. There is on-site car parking for 10 cars.

The premises are located in a prominent position on Mobberley Road in Knutsford. The area surrounding the property is densely populated by residential housing, and is a mere 300 yards from the flagship Bentley car showroom premises and Kids Allowed nursery. The premises is well placed for both Knutsford and Alderley edge, with Knutsford town centre 1 mile west and Alderley Edge 6 miles east.

#### Location

The premises are located in a prominent position on Mobberley Road in Knutsford. The area surrounding the property is densely populated by residential housing, and is a mere 300 yards from the flagship Bentley car showroom premises and Kids Allowed nursery. The premises is well placed for both Knutsford and Alderley edge, with Knutsford town centre 1 mile west and Alderley Edge 6 miles east.