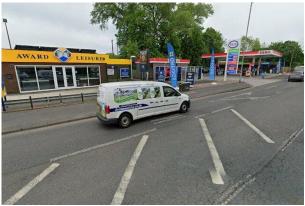

#### Description

The property comprises of a promient roadside detached showroom premises, currently retailing as a spa and hot tub showroom.

The property is open plan and has loading facilities to the side of the property. There is on-site car parking for 10 cars.

The premises are located in a prominent position on Mobberley Road in Knutsford. The area surrounding the property is densely populated by residential housing, and is a mere 300 yards from the flagship Bentley car showroom premises and Kids Allowed nursery. The premises is well placed for both Knutsford and Alderley edge, with Knutsford town centre 1 mile west and Alderley Edge 6 miles east.

#### Location

The premises are located in a prominent position on Mobberley Road in Knutsford. The area surrounding the property is densely populated by residential housing, and is a mere 300 yards from the flagship Bentley car showroom premises and Kids Allowed nursery. The premises is well placed for both Knutsford and Alderley edge, with Knutsford town centre 1 mile west and Alderley Edge 6 miles east.