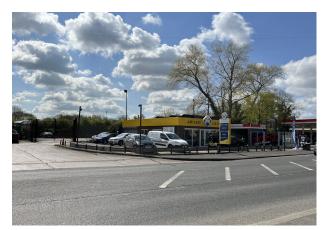

#### Description

The property comprises of a promient roadside detached showroom premises, currently retailing as a spa and hot tub showroom.

The property is open plan and has loading facilities to the side of the property. There is on-site car parking for 10 cars.

The premises are located in a prominent position on Mobberley Road in Knutsford. The area surrounding the property is densely populated by residential housing, and is a mere 300 yards from the flagship Bentley car showroom premises and Kids Allowed nursery. The premises is well placed for both Knutsford and Alderley edge, with Knutsford town centre 1 mile west and Alderley Edge 6 miles east.

#### Location

The premises are located in a prominent position on Mobberley Road in Knutsford. The area surrounding the property is densely populated by residential housing, and is a mere 300 yards from the flagship Bentley car showroom premises and Kids Allowed nursery. The premises is well placed for both Knutsford and Alderley edge, with Knutsford town centre 1 mile west and Alderley Edge 6 miles east.