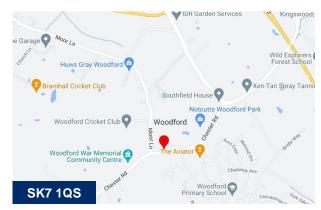

#### Location

The premises are situated in a prominent position on Chester Road, Woodford. The property is located 0.7 miles from the new A555 Manchester Airport Eastern Link Road and the A34 both of which have good links to the M56 & M60 respectively. The property is located approx. 30min walk from Bramhall Train Station.