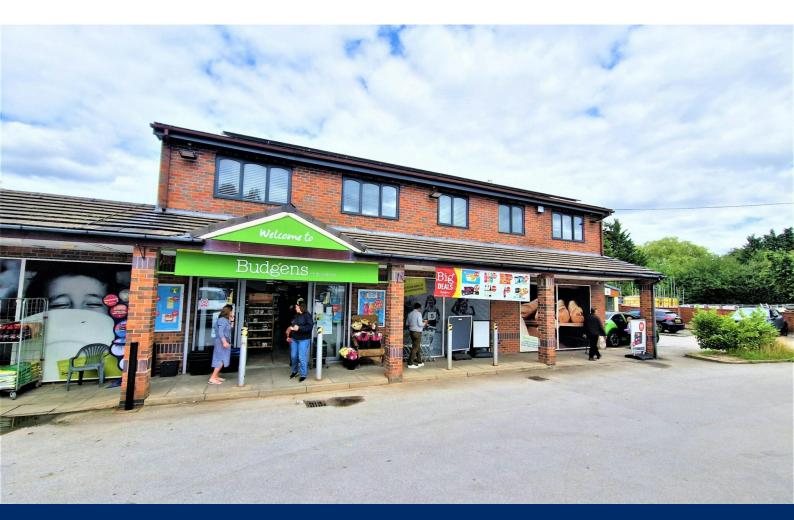

#### Description

442 Chester Road is a standalone Commercial property with 1st Floor offices above Budgens Supermarket & Deli. Communal areas at first floor include a shared kitchen, male & female WC's and a break out space. The first floor offices have been subdivided to create six individual offices, which can be offered separately or combined. The property is available on an all inclusive basis. There is a car park to the rear.

The property is located above Budgens which has a deli counter for great Breakfast & lunchtime options available. Notcutts Garden Centre café is located approximately a 4 minute walk from the 442 Chester Road.