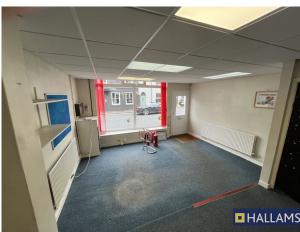

## Description

A mid terraced office building laid out over three floors that is ideal for conversion to three-bedroomed residential accommodation. All mains services are connected and the property benefits from gas central heating. There is a small yard area to the rear.

#### Accommodation

The accommodation comprises the following areas:

| Name   | sq ft | sq m  | Availability |
|--------|-------|-------|--------------|
| Ground | 599   | 55.65 | Available    |
| 1st    | 240   | 22.30 | Available    |
| 2nd    | 137   | 12.73 | Available    |
| Total  | 976   | 90.68 |              |