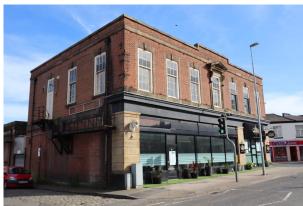

#### Description

70 Sunderland Street comprises of a fully fitted bar and restaurant that is available for immediate occupation. The property has a large frontage on to Sunderland street making it a very prominent restaurant unit. The unit is fitted out with a bar and waiting area and a main restaurant area with space for up to 80 covers. To the rear is a fully fitted commercial kitchen.

#### Location

The property is located on the corner of Sunderland Street and Brook Street, Sunderland Street affords access to Park Green 50 metres to the South and Waters Green and the Railway Station approximately 50 metres to the North. Brook Street provides access to the A523 Silk Road bypass approximately 50m from the subject property. There is a pay and display car park opposite the building, with the Railway and Bus Stations being approximately a 5 minute walk from the property.