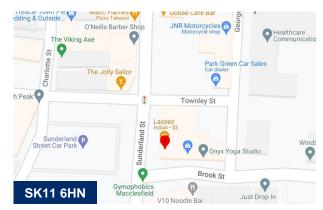

#### Location

The property is located on the corner of Sunderland Street and Brook Street, Sunderland Street affords access to Park Green 50 metres to the South and Waters Green and the Railway Station approximately 50 metres to the North. Brook Street provides access to the A523 Silk Road bypass approximately 50m from the subject property. There is a pay and display car park opposite the building, with the Railway and Bus Stations being approximately a 5 minute walk from the property.