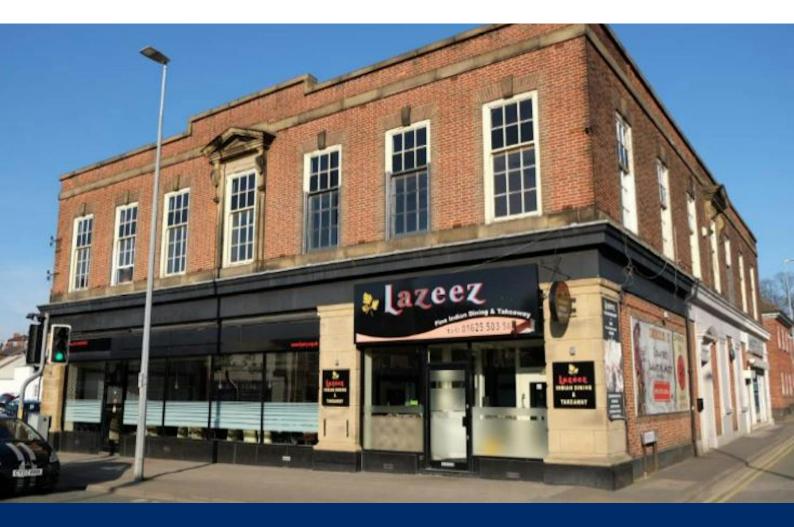

# 70 Sunderland Street

Macclesfield, SK11 6HN

# A town centre fully fitted licensed restaurant.

2,325 sq ft

(216 sq m)

- Fully fitted restaurant
- Town centre location
- Close to town's main bus and railway terminals
- Located in a thriving bar and restaurant area.

#### Description

70 Sunderland Street comprises of a fully fitted bar and restaurant that is available for immediate occupation. The property has a large frontage on to Sunderland street making it a very prominent restaurant unit. The unit is fitted out with a bar and waiting area and a main restaurant area with space for up to 80 covers. To the rear is a fully fitted commercial kitchen.