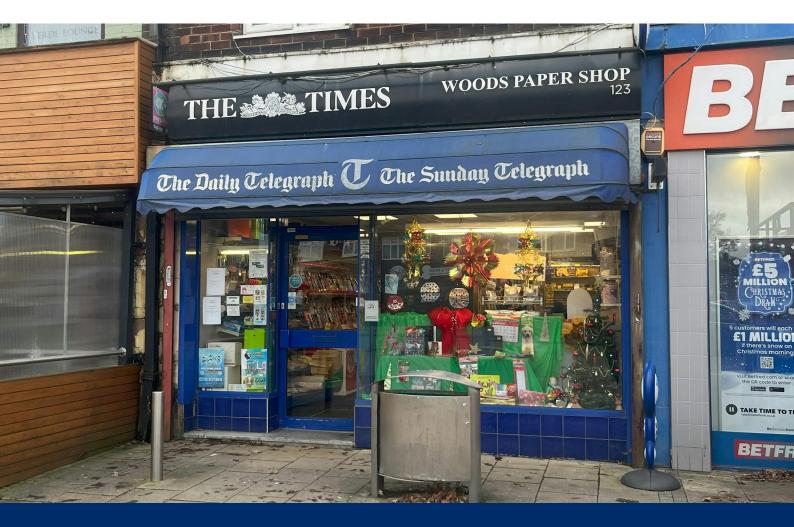

#### Description

The property comprises a vacant ground floor retail unit with additional store areas to the rear. The sale also includes a first floor apartment that is let on an Assured Shorthold Tenancy.

The retail unit has good frontage onto Wilmslow Road providing great prominence, the ground floor consists of a large open plan retail space with rear stores and a further large store room accessed via the rear. The first floor apartment is a two bedroom apartment with a kitchen, living room and bathroom.

#### Location

The property is situated in the centre of Handforth fronting Wilmslow Road, the main thoroughfare through Handforth. Surrounding retailers include, Betfred, Ladbroke's, Greggs as well as the Paddock Retail Parade which includes Costa, Tesco Express, Subway and Peter Herd Bakery as well as a number of local independent retailers.