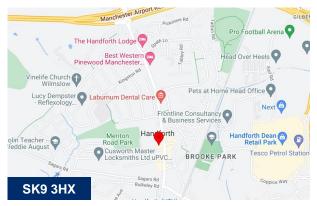

# 123 Wilmslow Road

Handforth, Wilmslow, SK9 3HX

#### Location

The property is situated in the centre of Handforth fronting Wilmslow Road, the main thoroughfare through Handforth. Surrounding retailers include, Betfred, Ladbroke's, Greggs as well as the Paddock Retail Parade which includes Costa, Tesco Express, Subway and Peter Herd Bakery as well as a number of local independent retailers.

Handforth sits 10 minutes from Wilmslow, Bramhall and Cheadle in Cheshire. Wilmslow Road connects with the A555 Eastern Link Road, providing great connectivity to Manchester Airport and Junction 5 of the M56 Motorway the wider south Manchester area.