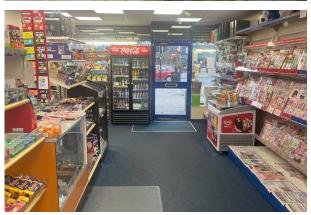

#### Description

The property comprises a vacant ground floor retail unit with additional store areas to the rear. The sale also includes a first floor apartment that is let on an Assured Shorthold Tenancy.

The retail unit has good frontage onto Wilmslow Road providing great prominence, the ground floor consists of a large open plan retail space with rear stores and a further large store room accessed via the rear. The first floor apartment is a two bedroom apartment with a kitchen, living room and bathroom.