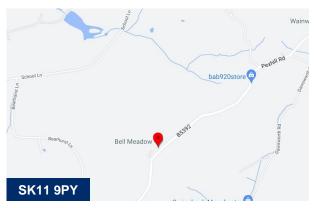

### Location

Pexhill Road (B5392) located in the Broken Cross district of Macclesfield lies about two miles north west of Macclesfield town centre. A predominantly rural area characterized by farmland and isolated residential dwellings, but only a short drive from the A34 bypass.