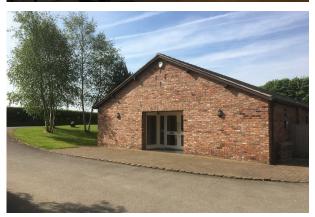

### Description

Rookery View is a modern single story conversion of farm buildings to high specification offices in an attractive courtyard setting. This self-contained office suite has been finished to a high standard and compromises a large general office, smaller private office, kitchen and male and female WC facilities. Incorporating Cat V wiring, spot lighting and ample car parking.