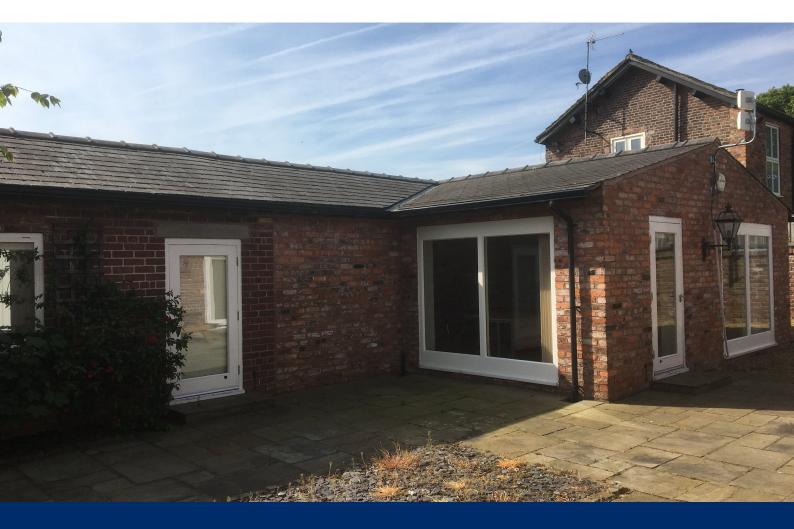

### Description

Rookery View is a modern single story conversion of farm buildings to high specification offices in an attractive courtyard setting. This self-contained office suite has been finished to a high standard and compromises a large general office, smaller private office, kitchen and male and female WC facilities. Incorporating Cat V wiring, spot lighting and ample car parking.