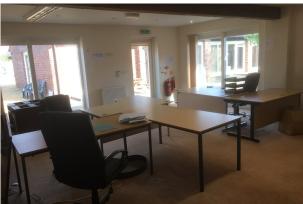

### Description

Rookery View is a modern single story conversion of farm buildings to high specification offices in an attractive courtyard setting. This self-contained office suite has been finished to a high standard and compromises a large general office, smaller private office, kitchen and male and female WC facilities. Incorporating Cat V wiring, spot lighting and ample car parking.