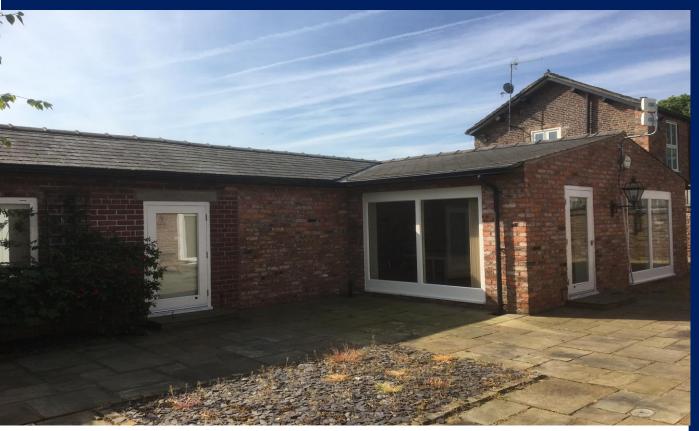

### **DESCRIPTION**

Rookery View is a modern single story conversion of farm buildings to high specification offices in an attractive courtyard setting. This self-contained office suite has been finished to a high standard and compromises a large general office, smaller private office, kitchen and male and female WC facilities. Incorporating Cat V wiring, spot lighting and ample car parking.