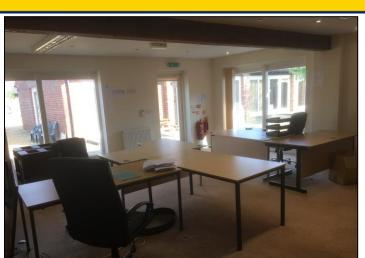

### **DESCRIPTION**

Rookery View is a modern single story conversion of farm buildings to high specification offices in an attractive courtyard setting. This self-contained office suite has been finished to a high standard and compromises a large general office, smaller private office, kitchen and male and female WC facilities. Incorporating Cat V wiring, spot lighting and ample car parking.