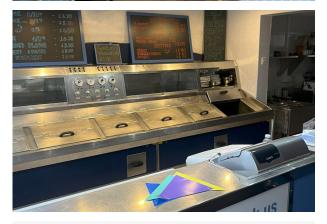

#### Description

The property has been trading as a fish and chip shop for over 125 years. The current layout includes an approximately 30 cover seating/restaurant area with customer toilets. The layout includes the counter and fryer area fitted with a 3 pan, 2 scuttle range and a free range bain marie. There is a further preparation kitchen and chipper room. The property benefits from a large frontage of approximately 10m which has a full retail frontage and double glazing windows to the restaurant area.