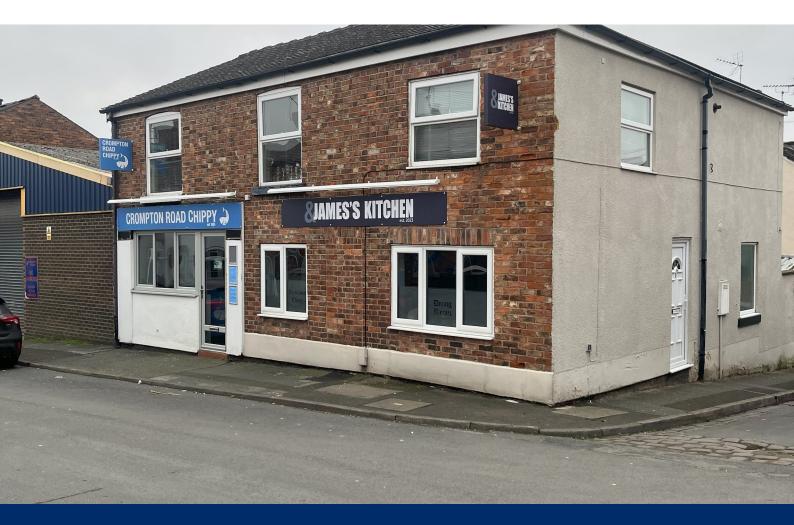

#### Description

The property has been trading as a fish and chip shop for over 125 years. The current layout includes an approximately 30 cover seating/restaurant area with customer toilets. The layout includes the counter and fryer area fitted with a 3 pan, 2 scuttle range and a free range bain marie. There is a further preparation kitchen and chipper room. The property benefits from a large frontage of approximately 10m which has a full retail frontage and double glazing windows to the restaurant area.