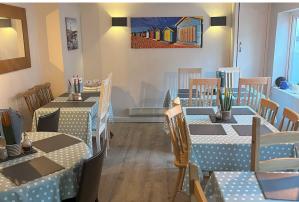

#### Description

The property has been trading as a fish and chip shop for over 125 years. The current layout includes an approximately 30 cover seating/restaurant area with customer toilets. The layout includes the counter and fryer area fitted with a 3 pan, 2 scuttle range and a free range bain marie. There is a further preparation kitchen and chipper room. The property benefits from a large frontage of approximately 10m which has a full retail frontage and double glazing windows to the restaurant area.