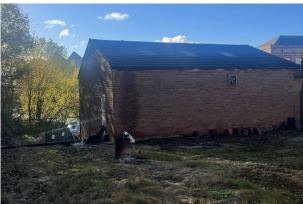

## Description

Allen Street works comprises of an industrial workshop with secure yard and an additional plot of land that is suitable for a yard or alternative a development plot subject to planning. The unit has a ground and lower ground floor and is suitable for a number of industrial uses including workshop and storage uses.

The additional plot is circa 3,000 sq ft in area and could be used as a storage yard or alternatively redeveloped subject to planning.