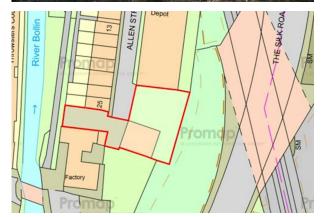

## Description

Allen Street works comprises of an industrial workshop with secure yard and an additional plot of land that is suitable for a yard or alternative a development plot subject to planning. The unit has a ground and lower ground floor and is suitable for a number of industrial uses including workshop and storage uses.

The additional plot is circa 3,000 sq ft in area and could be used as a storage yard or alternatively redeveloped subject to planning.