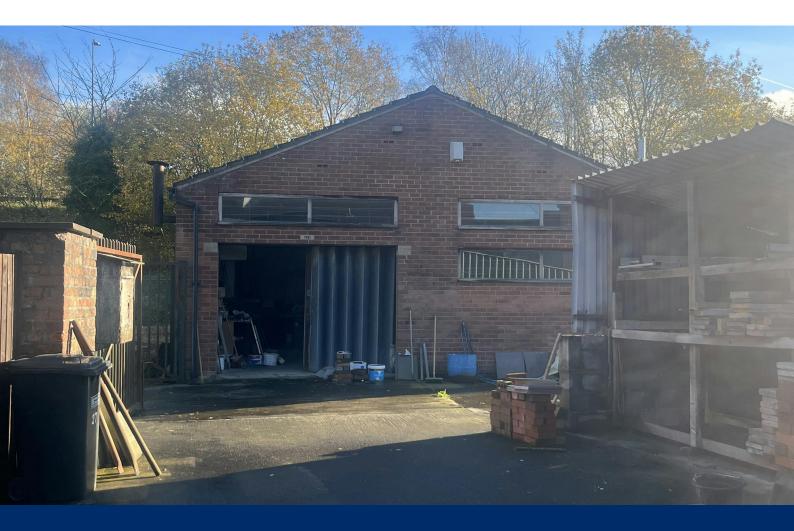

## Description

Allen Street works comprises of an industrial workshop with secure yard and an additional plot of land that is suitable for a yard or alternative a development plot subject to planning. The unit has a ground and lower ground floor and is suitable for a number of industrial uses including workshop and storage uses.

#### Accommodation

The accommodation comprises the following areas:

| Name           | sq ft | sq m   | Availability |
|----------------|-------|--------|--------------|
| Lower Ground   | 343   | 31.87  | Available    |
| Ground         | 791   | 73.49  | Available    |
| Outdoor - Yard | 3,000 | 278.71 | Available    |
| Total          | 4.134 | 384.07 |              |