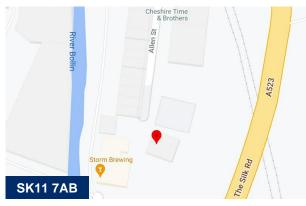

#### Location

Allen Street is located immediately off Brook Street, which connects Sunderland Street and the A523 Silk Road which is the town centre bypass. The unit is within a short walking distance of the Railway station and town centre amenities. It is also approximately 150m from the Silk Road bypass giving it great road links.