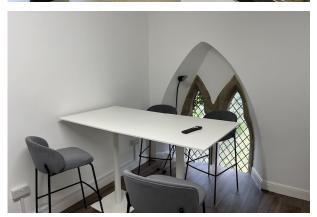

### Description

This former Church is built of stone under a slate roof. Converted to offices over three floors this characterful building provides ideal accommodation as well as eight car parking spaces to the Queen Street side and garden and lawned areas to the frontage. The premises also benefit from gas fired central heating and alarm system. The property has been owner occupied for the past 20 years.

#### Accommodation

| Name   | sq ft | sq m   | Availability |
|--------|-------|--------|--------------|
| Ground | 903   | 83.89  | Available    |
| 1st    | 543   | 50.45  | Available    |
| 2nd    | 599   | 55.65  | Available    |
| Total  | 2,045 | 189.99 |              |