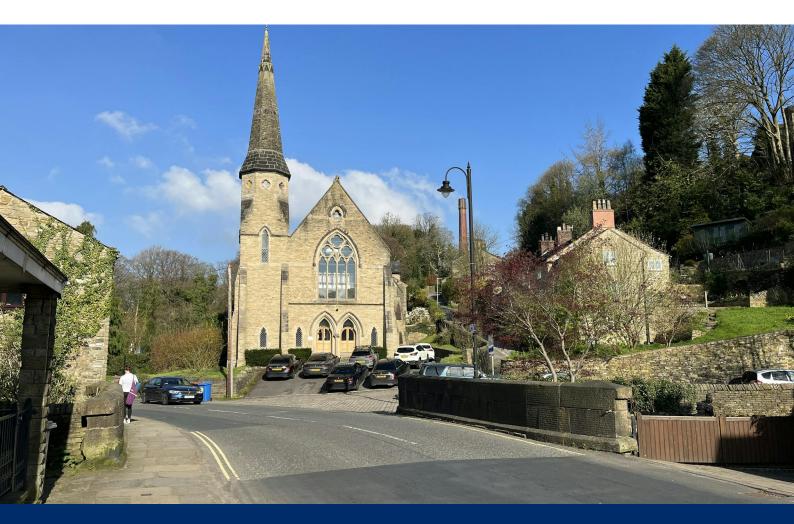

## The Old Church

Palmerston Street, Bollington, Macclesfield, SK10 5PW

## The Old Church, Palmerston Street, Bollington, Macclesfield, SK10 5PW

### Description

This former Church is built of stone under a slate roof. Converted to offices over three floors this characterful building provides ideal accommodation as well as eight car parking spaces to the Queen Street side and garden and lawned areas to the frontage. The premises also benefit from gas fired central heating and alarm system. The property has been owner occupied for the past 20 years.