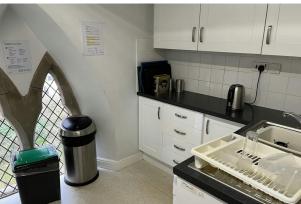

### Description

This former Church is built of stone under a slate roof. Converted to offices over three floors this characterful building provides ideal accommodation as well as eight car parking spaces to the Queen Street side and garden and lawned areas to the frontage. The premises also benefit from gas fired central heating and alarm system. The property has been owner occupied for the past 20 years.

#### Accommodation

| Name   | sq ft | sq m   | Availability |
|--------|-------|--------|--------------|
| Ground | 903   | 83.89  | Available    |
| 1st    | 543   | 50.45  | Available    |
| 2nd    | 599   | 55.65  | Available    |
| Total  | 2,045 | 189.99 |              |