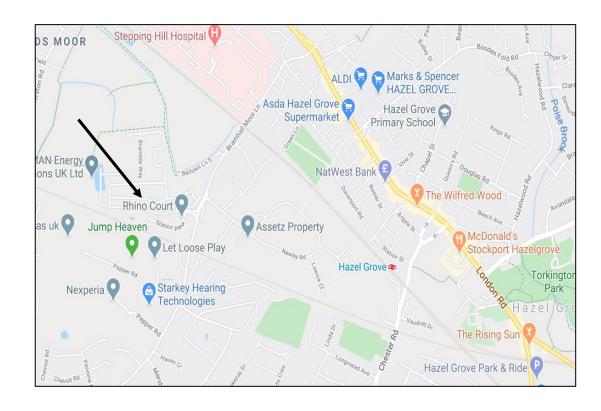

## **HAZEL GROVE**

**N&S** 

The property is located in an established commercial area within the popular district of Hazel Grove, with adjoining areas including Bramhall, Poynton, Stockport and Marple.

Hazel Grove is well served by bus services on the A6 and rail services from Hazel Grove rail station, both of which are within a short walk of the property.

Hazel Grove centre provides extensive retail facilities, where occupiers include Sainsbury's, M & S Simply Food, Asda, McDonald's and KFC.

The M60 motorway and Stockport town centre are within 15/20 minutes' drive and Manchester International Airport is within approximately 15 minutes' drive, via the new Manchester Airport Relief Road which is approximately 6 minutes drive.