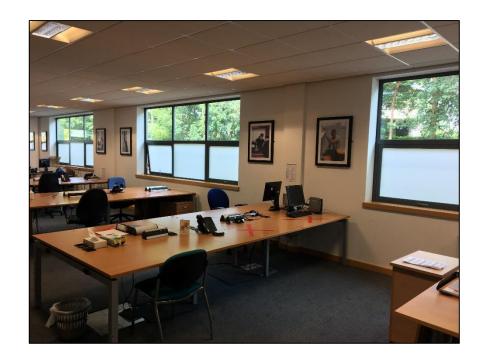

The ground floor of Unit 5 provides efficient, open plan floor space along with a generous allocation of dedicated on-site car parking of 12 spaces. The accommodation comprises 4,053 sq ft with a fitted out kitchen. There are male and female WC with a Disabled toilet.

- Full Access Raised Floors
- Suspended Ceilings
- LG7 Lighting
- Queality Carpeting & Decoration
- Gas Fired Central Heating
- CCTV
- Alarm