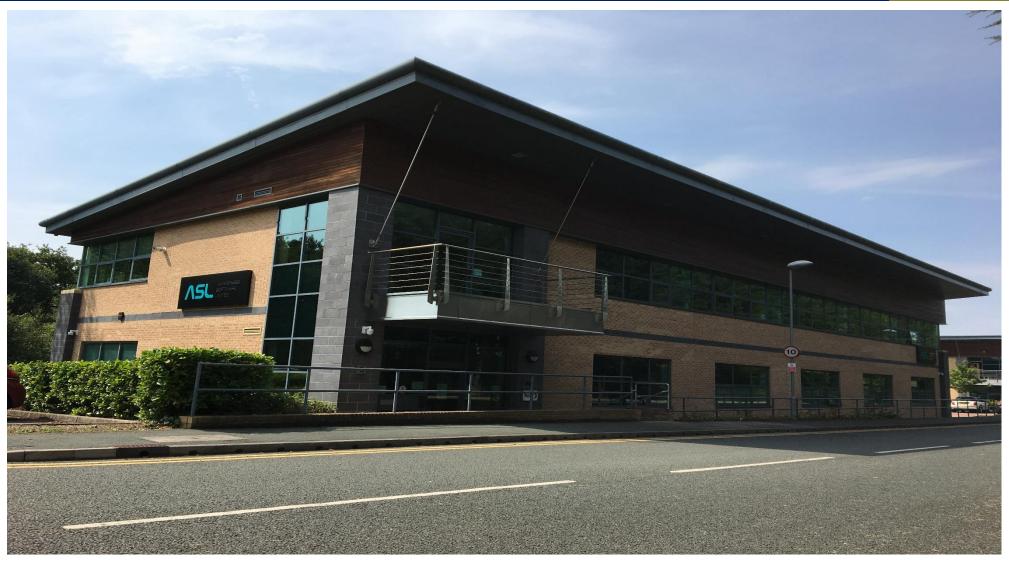

## **UNIT 5 RHINO COURT**

#### **DESCRIPTION**

Rhino Court occupies a prominent position on Bramhall Moor Lane in Hazel Grove. Situated just off the A6, Rhino Court provides excellent access to the region's main road and rail links.

The ground floor of Unit 5 provides efficient, open plan floor space along with a generous allocation of dedicated on-site car parking of 12 spaces. The accommodation comprises 4,053 sq ft with a fitted out kitchen. There are male and female WC with a Disabled toilet.