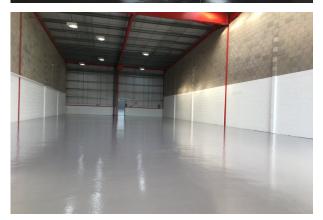

### Description

Unit B provides uniform rectangular warehouse premises of modern steel portal framed construction with fair faced brick elevations and an insulated corrugated steel roof. The unit has recently refurbished and is fully self-contained with W/C's and staff welfare/kitchen area.