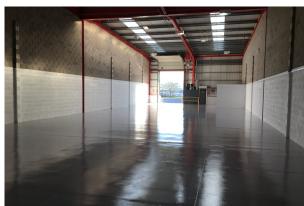

### Description

Unit B provides uniform rectangular warehouse premises of modern steel portal framed construction with fair faced brick elevations and an insulated corrugated steel roof. The unit has recently refurbished and is fully self-contained with W/C's and staff welfare/kitchen area.