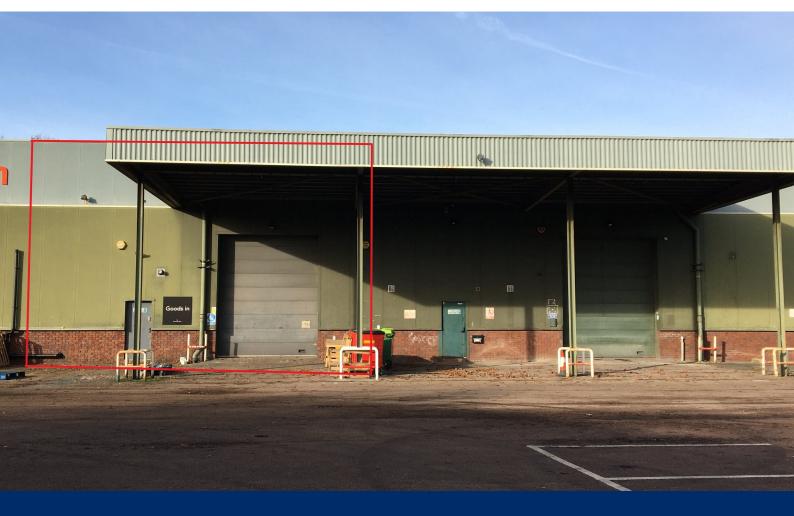

### Description

Unit B provides uniform rectangular warehouse premises of modern steel portal framed construction with fair faced brick elevations and an insulated corrugated steel roof. The unit has recently refurbished and is fully self-contained with W/C's and staff welfare/kitchen area.

The unit benefits from a full height roller shutter door and a gas warm air blower system providing the heating.