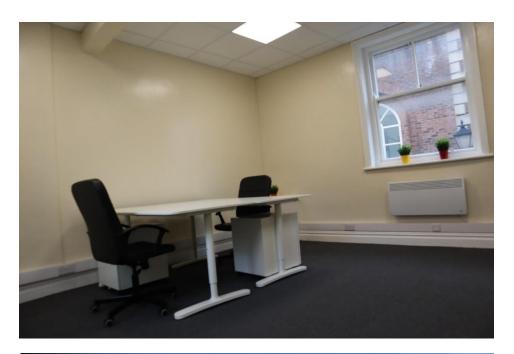

### **COSTS**

|                    |             | Per Annum       | Per Month     | Available to Rent        | Workstations |
|--------------------|-------------|-----------------|---------------|--------------------------|--------------|
| 2-4 Market Place   | Area sq.ft. |                 |               |                          |              |
| No 1               | 272         | £5,500          | £450          | Available                | n/a          |
| No 2               | n/a         | n/a             | n/a           | Meeting Room             | n/a          |
| No 3               | 627         | £12,500         | £1000         | Let                      | n/a          |
| No 4               | Co Working  | £2,400 per desk | £200 per desk | 6 Workstations Available | 10           |
| No 5               | 448         | £9,000          | £750          | Let                      | n/a          |
| 3 Brunswick Street |             |                 |               |                          |              |
| Self Contained     |             |                 |               |                          |              |
| Suite              | 770         | £16,000         | £1,333.33     | Let                      |              |

#### **SPACE**

- Office suites from 1 person upwards
- WIFI Included
- Door entry fob system
- Kitchen Facilities
- Break Out Space