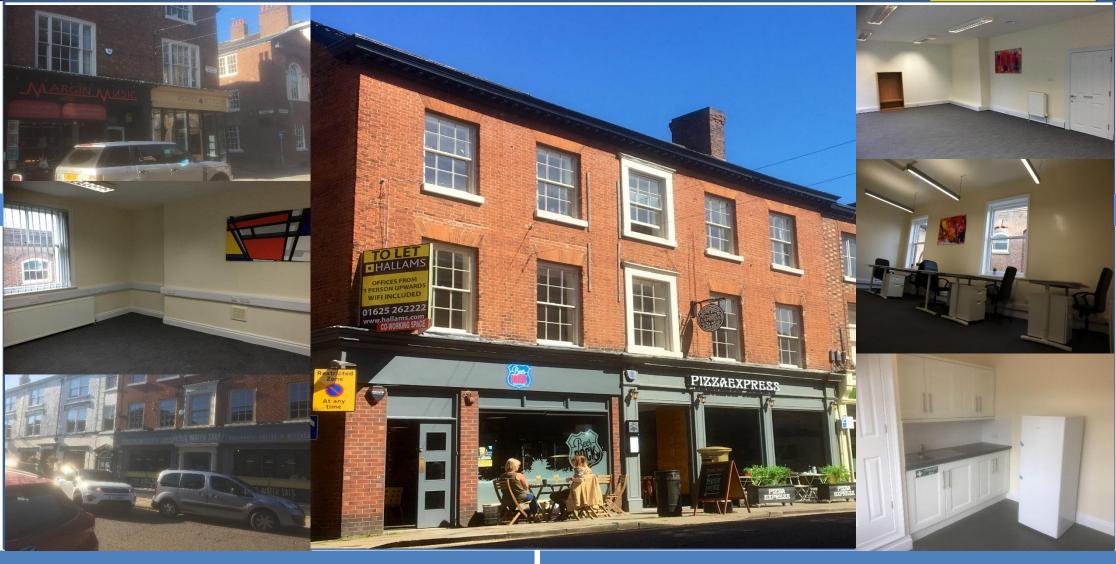

# **OFFICE SPACE TO LET**

Oak House Market Place Macclesfield SK10 1ER

- OFFICE SUITES FROM 1 PERSON UPWARDS
- WIFI INCLUDED
- TOWN CENTRE LOCATION
- SHORT TERM FLEXIBLE LEASES

#### **LOCATION**

The premises are situated in a prominent position in Macclesfield town centre on the corner of Market Place and Brunswick Street opposite the town library.

As well as its central location, the accommodation also benefits from being approximately a quarter of a mile from the town's main bus and rail terminals ensuring the office space benefits from excellent public transport connectivity to the local area and the wider North West region.

#### **AMENITIES**

Market Street has recently undergone a transformation becoming the destination location for food and drink with high quality operators including Plums Kitchen, Flour Water Salt providing great Breakfast and Lunchtime offers. Outside of work hours the area is now The place to meet for an after-work drink at either R&G's Beervault or Fiveclouds or a meal at Pizza Express, Fina Bar & Grill, and O'Cha Thai Restaurant. There are multiple car parks Including Jordangate and Town Hall Car Parkensuring office occupiers have everything on the doorstop to compliment the working day.

#### **SPACE**

- Office suites from 1 person upwards
- WIFI Included
- Door entry fob system
- Kitchen Facilities
- Break Out Space