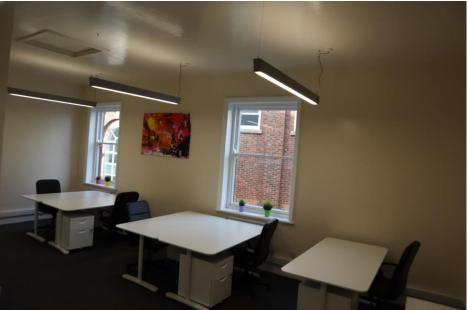

### **COSTS**

|                    |             | Per Annum       | Per Month     | Available to Rent        | Workstations |
|--------------------|-------------|-----------------|---------------|--------------------------|--------------|
| 2-4 Market Place   | Area sq.ft. |                 |               |                          |              |
| No 1               | 272         | £5,500          | £450          | Available                | n/a          |
| No 2               | n/a         | n/a             | n/a           | Meeting Room             | n/a          |
| No 3               | 627         | £12,500         | £1000         | Let                      | n/a          |
| No 4               | Co Working  | £2,400 per desk | £200 per desk | 6 Workstations Available | 10           |
| No 5               | 448         | £9,000          | £750          | Let                      | n/a          |
| 3 Brunswick Street |             |                 |               |                          |              |
| Self Contained     |             |                 |               |                          |              |
| Suite              | 770         | £16,000         | £1,333.33     | Let                      |              |

#### **SPACE**

- Office suites from 1 person upwards
- WIFI Included
- Door entry fob system
- Kitchen Facilities
- Break Out Space