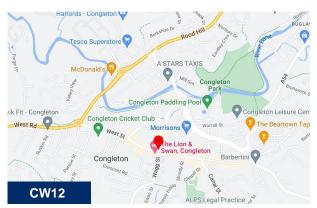

### Location

Oak House is located in the centre of Congleton with local amenities on Bridge Street a very short walk from the property. West Street car park is approximately a 2 minute walk from the property. Congleton Railway Station is also only a 20-minute walk from Oak House, providing easy access through to Manchester and Stoke-on-Trent. The new Congleton link road has enabled connectivity and improving travel between Macclesfield, Congleton and the M6.