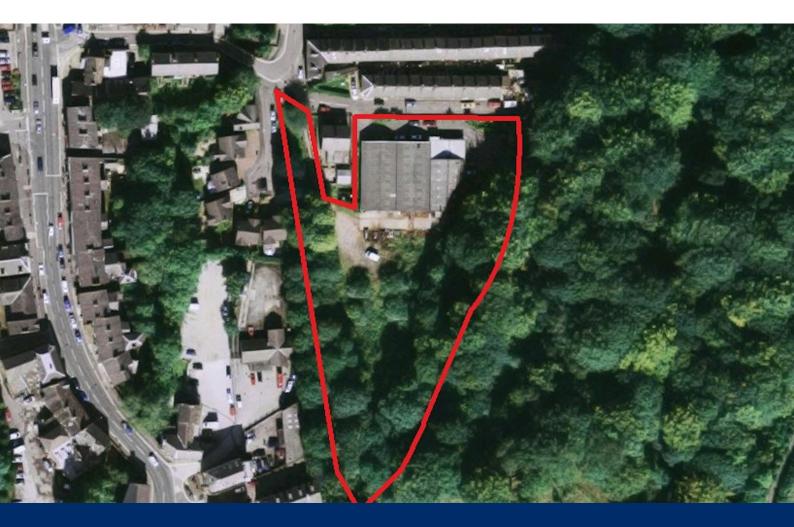

#### Description

Brand New Design and Build Industrial Unit.

The proposed development consists of demolition of existing industrial building and construction of a modern 10,000 sq ft industrial unit with yard and parking.