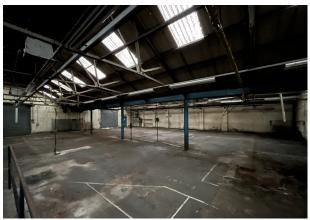

#### Description

Brand New Design and Build Industrial Unit.

The proposed development consists of demolition of existing industrial building and construction of a modern 10,000 sq ft industrial unit with yard and parking.