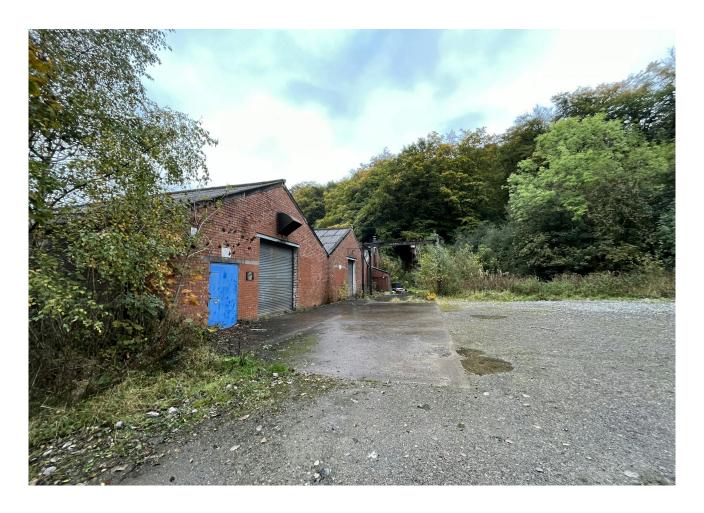

#### Description

Brand New Design and Build Industrial Unit.

The proposed development consists of demolition of existing industrial building and construction of a modern 10,000 sq ft industrial unit with yard and parking.