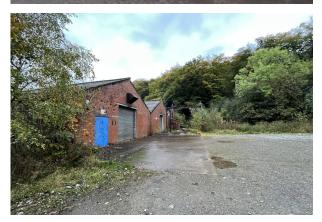

#### Description

Brand New Design and Build Industrial Unit.

The proposed development consists of demolition of existing industrial building and construction of a modern 10,000 sq ft industrial unit with yard and parking.