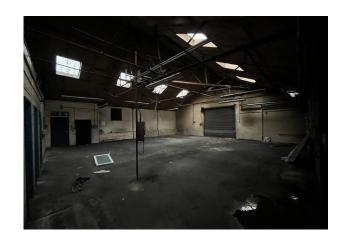

#### Description

Brand New Design and Build Industrial Unit.

The proposed development consists of demolition of existing industrial building and construction of a modern 10,000 sq ft industrial unit with yard and parking.