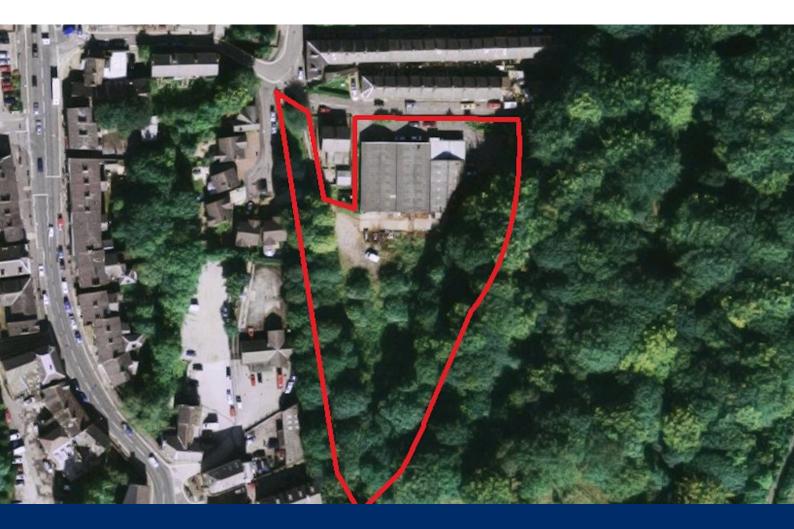

#### Description

Brand New Design and Build Industrial Unit.

The proposed development consists of demolition of existing industrial building and construction of a modern 10,000 sq ft industrial unit with yard and parking.