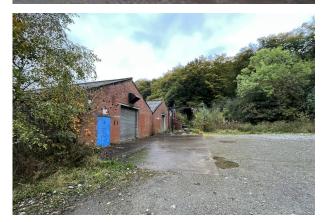

#### Description

Brand New Design and Build Industrial Unit.

The proposed development consists of demolition of existing industrial building and construction of a modern 10,000 sq ft industrial unit with yard and parking.