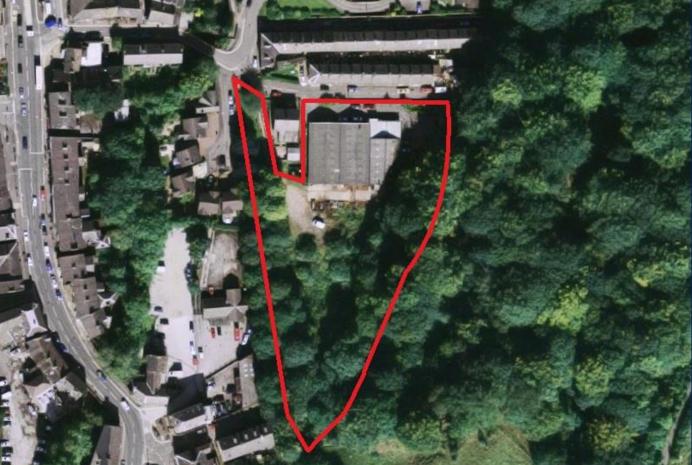

# **INDUSTRIAL DEVELOPMENT SITE**

- INUSTRIAL DEVELOPMENT
- APPROX 1.2 ACRES
- POTENTIAL FOR 10,000 SQ FT UNIT
- TOWN CENTRE LOCATION
- CLOSE TO LOCAL AMENITIES AND INFASTRUCTURE

Bingswood Rd, Whaley Bridge, High Peak SK23 7NB

# **SITE AREAS**

1.20 ACRES
EXISITNG BUILDING 9,475 sq ft.

The site lies in a predominantly residential area