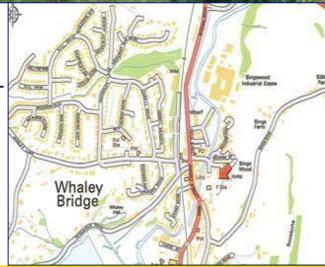

### **LOCATION**

The site is situated within the Town of Whaley Bridge, in High Peak Borough, Derbyshire, located in the centre of Whaley Bridge. Whaley Bridge lies on the edge of the Peak District between Manchester (17 miles to the North West) and Buxton (6 miles to the south).

The site lies in a predominantly residential area