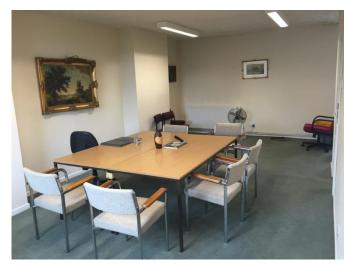

### **DESCRIPTION**

The available accommodation comprises first floor office space which can be accessed off both Union Street and the rear of the property off Crossall Street.

The office is open plan with a separate meeting room and private office, shared kitchen and WC facilities on the ground floor. There is parking to the rear of the property which again is shared with the ground floor occupier. All mains utilities are connected with Gas central heating

# **FLOOR AREAS (NIA)**

| Office              | 1,032 sq ft | 95.9 m <sup>2</sup>   |
|---------------------|-------------|-----------------------|
| <b>Meeting Room</b> | 376 sq ft   | 35 m <sup>2</sup>     |
| Private Office      | 266 sq ft   | 266 m <sup>2</sup>    |
| Total               | 1,675 sq ft | 155.65 m <sup>2</sup> |