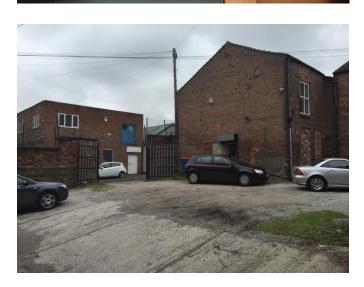

# **LOCATION**

Brookside House is located along Union Street close to the Churchill Way round-about. Churchill Way forms on of the main thoroughfares through Macclesfield with the town centre being a quarter of a mile distant with the town's main bus and rail terminals approximately a quarter of a mile distant. Macclesfield lies between Congleton (7 mils) and Stockport (11 miles).

### **DESCRIPTION**

The available accommodation comprises first floor office space which can be accessed off both Union Street and the rear of the property off Crossall Street.

The office is open plan with a separate meeting room and private office, shared kitchen and WC facilities on the ground floor. There is parking to the rear of the property which again is shared with the ground floor occupier. All mains utilities are connected with Gas central heating