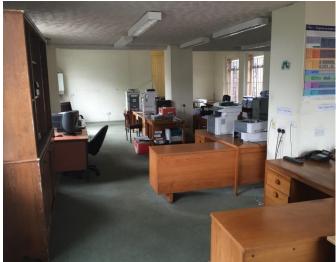

### **DESCRIPTION**

The available accommodation comprises first floor office space which can be accessed off both Union Street and the rear of the property off Crossall Street.

The office is open plan with a separate meeting room and private office, shared kitchen and WC facilities on the ground floor. There is parking to the rear of the property which again is shared with the ground floor occupier. All mains utilities are connected with Gas central heating

# **FLOOR AREAS (NIA)**

| Office              | 1,032 sq ft | 95.9 m <sup>2</sup>   |
|---------------------|-------------|-----------------------|
| <b>Meeting Room</b> | 376 sq ft   | 35 m <sup>2</sup>     |
| Private Office      | 266 sq ft   | 266 m <sup>2</sup>    |
| Total               | 1,675 sq ft | 155.65 m <sup>2</sup> |