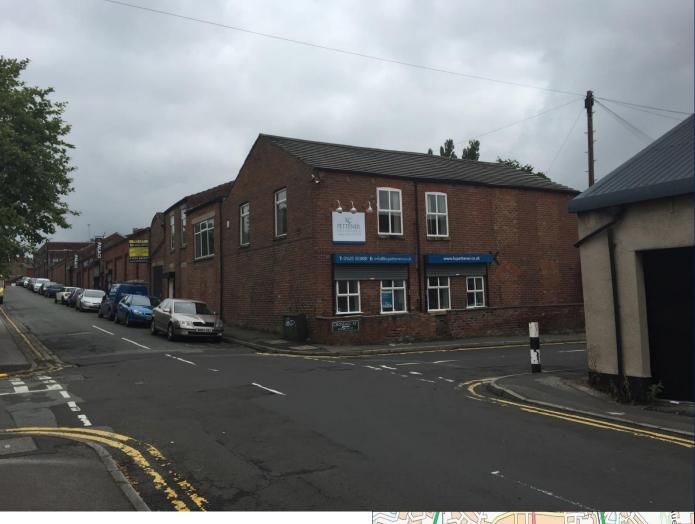

# **LOCATION**

Brookside House is located along Union Street close to the Churchill Way round-about. Churchill Way forms on of the main thoroughfares through Macclesfield with the town centre being a quarter of a mile distant with the town's main bus and rail terminals approximately a quarter of a mile distant. Macclesfield lies between Congleton (7 mils) and Stockport (11 miles).

### **DESCRIPTION**

The available accommodation comprises first floor office space which can be accessed off both Union Street and the rear of the property off Crossall Street.

The office is open plan with a separate meeting room and private office, shared kitchen and WC facilities on the ground floor. There is parking to the rear of the property which again is shared with the ground floor occupier. All mains utilities are connected with Gas central heating