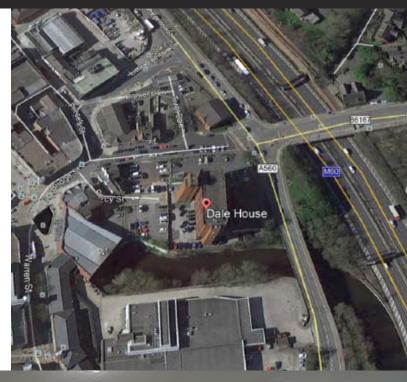

#### Location

A landmark nine storey office building located in the centre of Stockport occupying a prominent position clearly visible from the M60 motorway. The property is located directly adjacent to the Redrock & Merseyway Shopping Centre.

Redrock/Merseyway Shopping - 0.1 miles M60 Junction - 0.7 miles Stockport Exchange - 0.7 miles Manchester Airport - 7.5miles

Key Occupiers include Gorvins, The Light, The Gym, Pizza Express