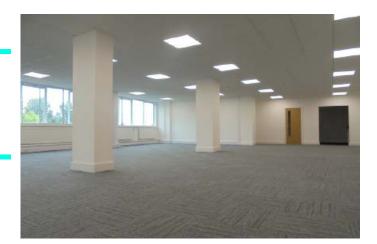

#### Description

A nine storey office building serviced by a communal reception. The service core provides toilets, a staircase and 2 x passenger lifts. The offices are available by way of single floor lettings or single suite lettings. The offices are largely open plan. The schedule of accommodation is as follows:

Ground Floor: 4,500 sq.ft. First Floor: Suite B - 1,135 sq ft Second Floor: Suite 1 -1,248 sq.ft, Suite 2 - 529 sq.ft & Suite 3- 2368 sq.ft Third Floor: 5,080 sq.ft. Seventh Floor: 5,080 sq.ft. LET