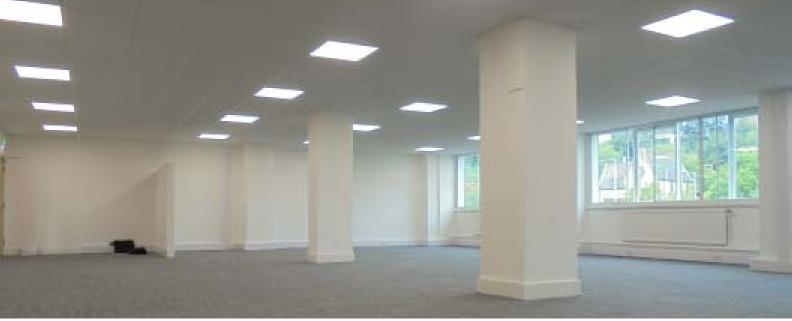

#### Description

A nine storey office building serviced by a communal reception. The service core provides toilets, a staircase and 2 x passenger lifts. The offices are available by way of single floor lettings or single suite lettings. The offices are largely open plan. The schedule of accommodation is as follows:

Ground Floor: 4,500 sq.ft. First Floor: Suite B - 1,135 sq ft Second Floor: Suite 1 -1,248 sq.ft, Suite 2 - 529 sq.ft & Suite 3- 2368 sq.ft Third Floor: 5,080 sq.ft. Seventh Floor: 5,080 sq.ft. LET