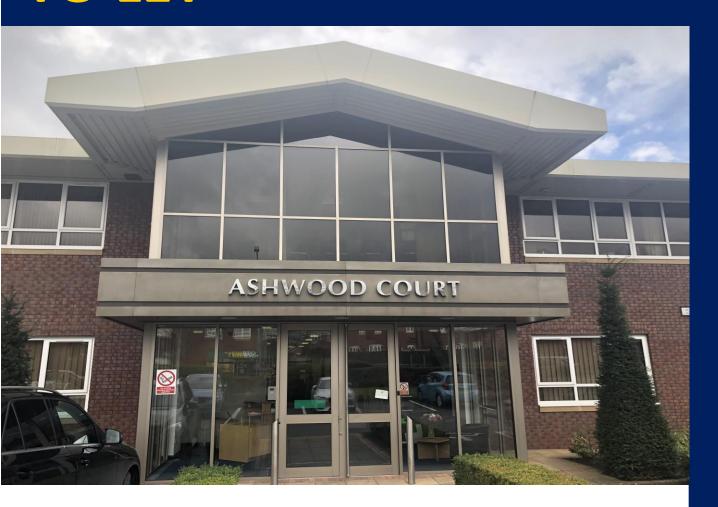

# TO LET

- Roller Shutter
- Ground Floor Premises
- Excellent Frontage
- 3 Car Parking Spaces
- Self Contained
- First & Second Floor Offices
- Potentially Business Rates Free

ASHWOOD COURT, SPINGWOOD WAY, TYTHERINGTON BUSINESS PARK, SK10 2XF

### **LOCATION**

Tytherington Business Park is located at one of North Cheshire's most strategic and prominent sites. It is set amidst semi-rural surroundings and the development comprises a mixture of headquarter office buildings, research and development and business units and is located adjacent to the A523 (Silk Road) about 2 miles north of Macclesfield. Macclesfield lies approximately 20 miles north of Stoke-OnTrent and 10 miles south of Stockport.