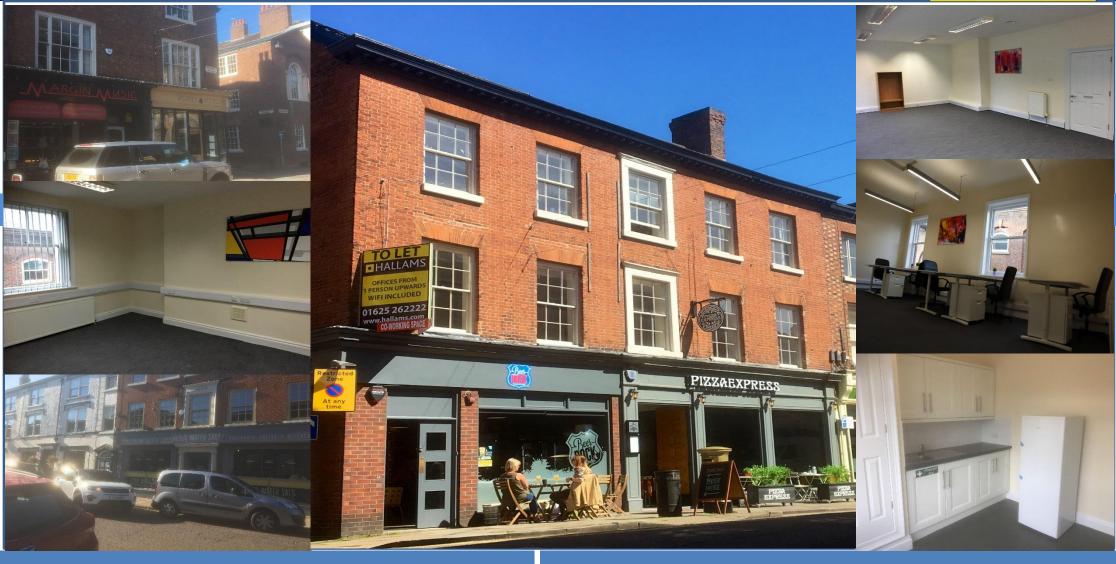

# **OFFICE SPACE TO LET**

Oak House Market Place Macclesfield SK10 1ER

- OFFICE SUITES FROM 1 PERSON UPWARDS
- WIFI INCLUDED
- TOWN CENTRE LOCATION
- SHORT TERM FLEXIBLE LEASES

#### **LOCATION**

The premises are situated in a prominent position in Macclesfield town centre on the corner of Market Place and Brunswick Street opposite the town library.

As well as its central location, the accommodation also benefits from being approximately a quarter of a mile from the town's main bus and rail terminals ensuring the office space benefits from excellent public transport connectivity to the local area and the wider North West region.

#### **AMENITIES**

Market Street has recently undergone a transformation becoming the destination location for food and drink with high quality operators including Plums Kitchen, Flour Water Salt providing great Breakfast and Lunchtime offers. Outside of work hours the area is now The place to meet for an after-work drink at either R&G's Beervault or Fiveclouds or a meal at Pizza Express, Fina Bar & Grill, and O'Cha Thai Restaurant. There are multiple car parks Including Jordangate and Town Hall Car Parkensuring office occupiers have everything on the doorstop to compliment the working day.