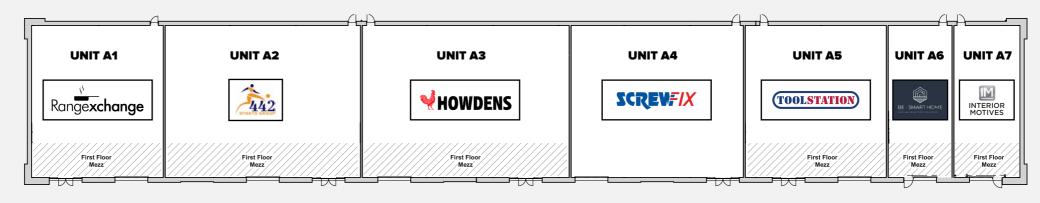

# **BLOCK A**

Units ranging from 1,894 to 5,803 sq ft

| Unit    | Availability | sq ft sq m Parking   |
|---------|--------------|----------------------|
| Unit A1 | Occupied     | Range <b>xchange</b> |
| Unit A2 | Occupied     | 442                  |
| Unit A3 | Occupied     | <b>HOWDENS</b>       |
| Unit A4 | Occupied     | SCREVF/X             |

| Unit    | Availability | sq ft sq m Parking |  |
|---------|--------------|--------------------|--|
| Unit A5 | Occupied     | TOOLSTATION        |  |
| Unit A6 | Occupied     | BE SMART HOME      |  |
| Unit A7 | Occupied     | INTERIOR MOTIVES   |  |