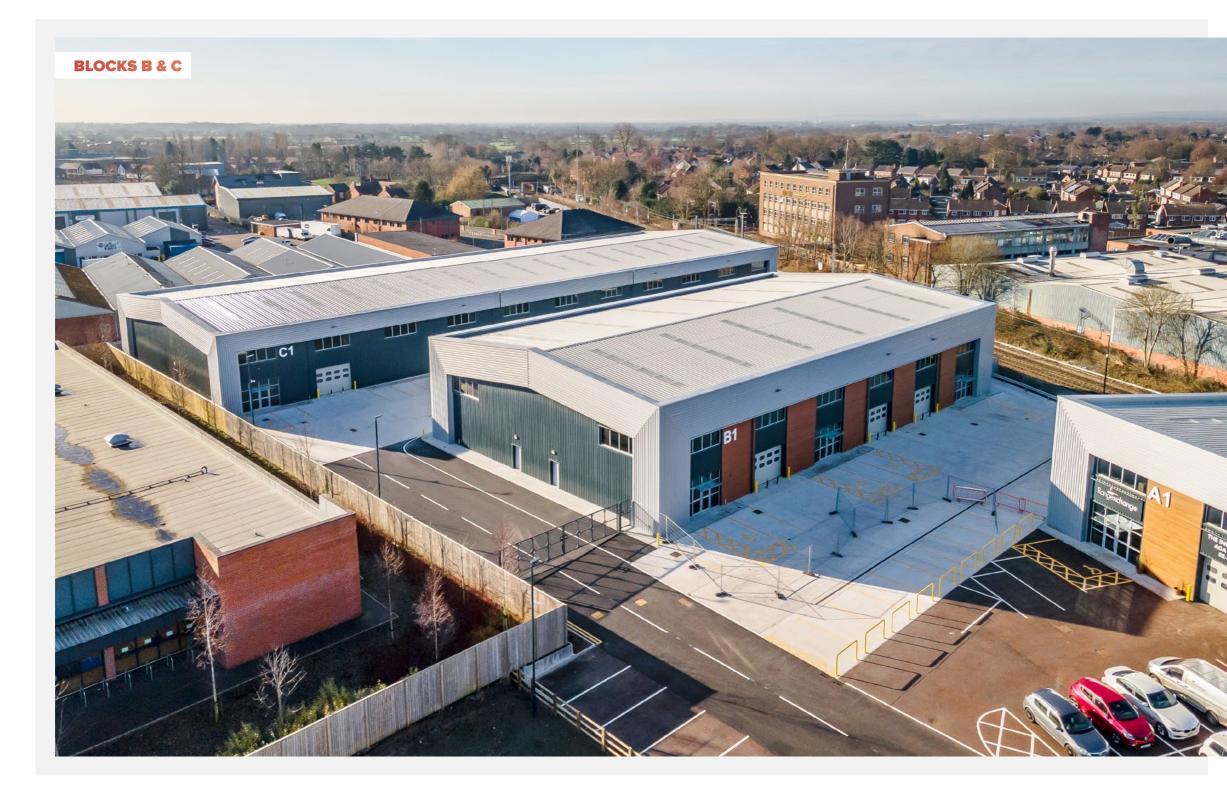

# **BLOCK C**

Units ranging from 11,499 to 31,842 sq ft

| Unit    | Availability | sq ft                  | sq m  | Parking   |
|---------|--------------|------------------------|-------|-----------|
| Unit C1 | Available    | 11,499                 | 1,064 | 14 spaces |
| Unit C2 | Occupied     | ATTICUS PROMOTIONS LTD |       |           |

## **FLOOR PLAN**

Block C benefits from a private secure yard.

# **BLOCK B**

Units ranging from 5,570 to 11,898 sq ft. Fully fitted with high quality office and reception areas.

| Unit    | Availability | sq ft | sq m                   | Parking |
|---------|--------------|-------|------------------------|---------|
| Unit B1 | Occupied     |       | MKR<br>Electronics Ltd |         |
| Unit B2 | Occupied     | тн    | E PADEL GROUP          |         |
| Unit B3 | Occupied     | Avo   | cet Precision Metals   |         |

# **FLOOR PLAN**

Units can be combined, ranging from 5,570 sq ft upwards to suit tenant requirements.