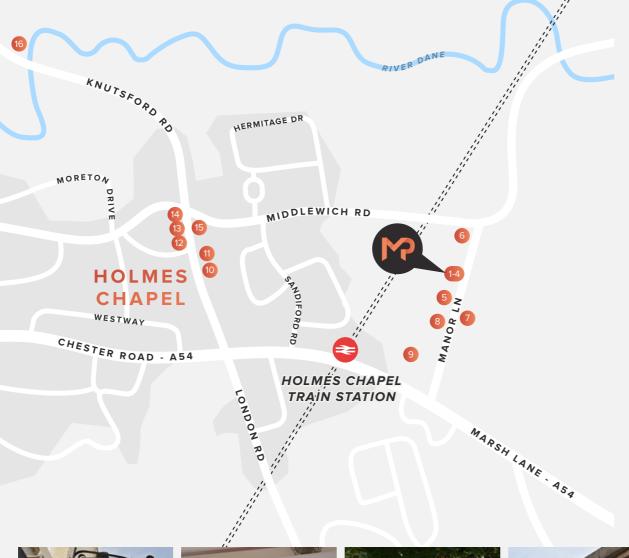

# PROMINENTLY SITUATED

Manor Point is situated on Manor Lane next to the Aldi Supermarket on the East side of the town centre, only 1 mile from J18 M6. The area is a mixture of residential and commercial uses and is only a short walk to the many local amenities.

- Adjacent to Aldi one of the UK's fastest growing supermarket chains drawing a large volume of retail customers.
- · Within a short walk of the town centre
- Holmes Chapel is a growing service centre for the affluent Cheshire East area.
- Holmes Chapel is a rapidly growing town with 800 new houses consented, in construction or recently completed.
- Holmes Chapel benefits from 13,000 vehicle movements per day.

## **LOCAL AMENITIES**

- Range Exchange
- 2 Howdens
- 3 Screwfix
- 4 Tool Station
- 5 Aldi
- 6 Cheshire Pet Veterinary Practice

- Busy Bees Nursery
- 8 Holmes Chapel Business Park
- 9 JWC Health & Fitness
- 10 Post Office
- 11) The Old Red Lion Public House

- 12 Co-op
- 13 Sainsbury's
- Costa Coffee
- Barclays Bank
- The Vicarage
  Freehouse
  & Rooms

LOCATION

SITUATION

**AERIAL** 

DESCRIPTION

ACCOMMODATION

BLOCK C

BLOCK B