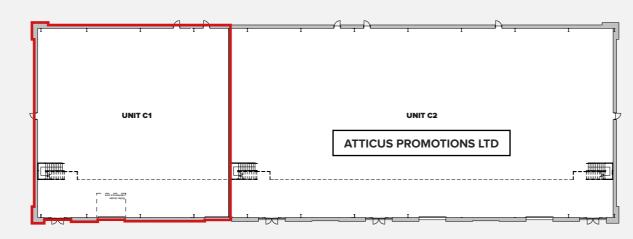

# **BLOCK C**

Units ranging from 11,499 to 31,842 sq ft

| Unit    | Availability | sq ft                  | sq m  | Parking   |
|---------|--------------|------------------------|-------|-----------|
| Unit C1 | Available    | 11,499                 | 1,064 | 14 spaces |
| Unit C2 | Occupied     | ATTICUS PROMOTIONS LTD |       |           |

## **FLOOR PLAN**

Block C benefits from a private secure yard.