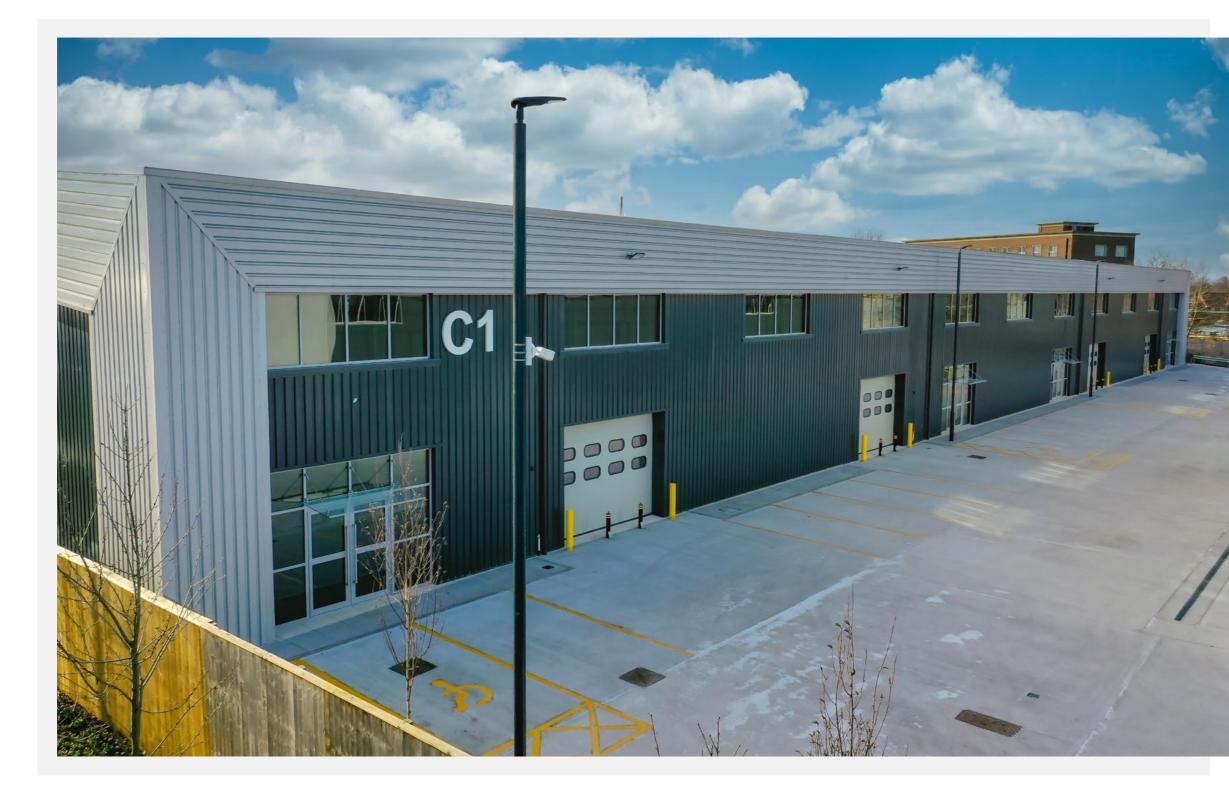

# **BLOCK C**

Units ranging from 11,499 to 31,842 sq ft

| Unit    | Availability | sq ft                  | sq m  | Parking   |
|---------|--------------|------------------------|-------|-----------|
| Unit C1 | Available    | 11,499                 | 1,064 | 14 spaces |
| Unit C2 | Occupied     | ATTICUS PROMOTIONS LTD |       |           |

## **FLOOR PLAN**

Block C benefits from a private secure yard.