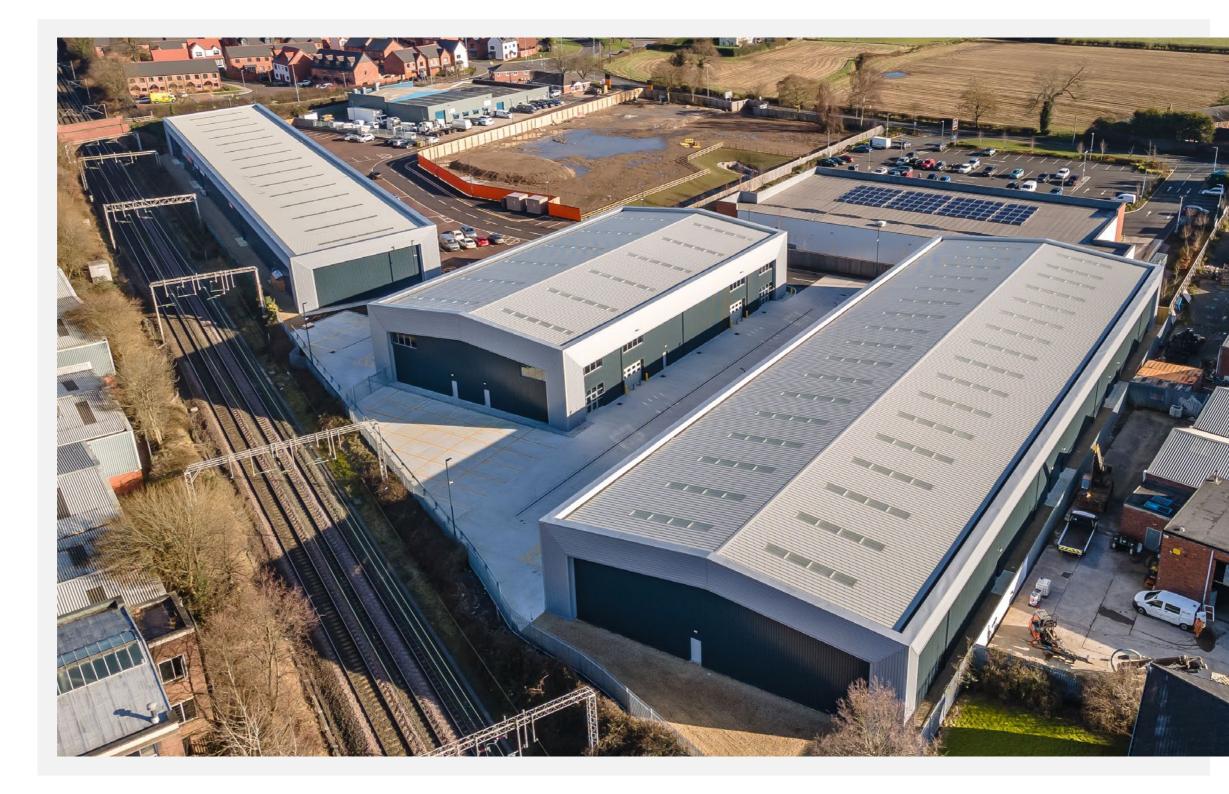

# PROMINENTLY SITUATED

Manor Point is situated on Manor Lane next to the Aldi Supermarket on the East side of the town centre, only 1 mile from J18 M6. The area is a mixture of residential and commercial uses and is only a short walk to the many local amenities.

- Adjacent to Aldi one of the UK's fastest growing supermarket chains drawing a large volume of retail customers.
- · Within a short walk of the town centre
- Holmes Chapel is a growing service centre for the affluent Cheshire East area.
- Holmes Chapel is a rapidly growing town with 800 new houses consented, in construction or recently completed.
- Holmes Chapel benefits from 13,000 vehicle movements per day.