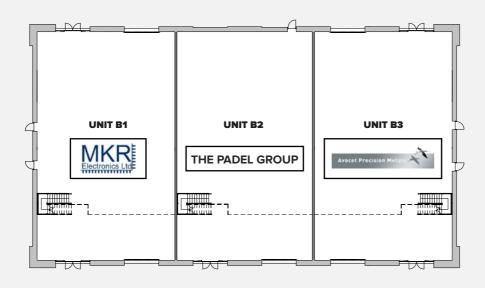

# **BLOCK B**

Units ranging from 5,570 to 11,898 sq ft. Fully fitted with high quality office and reception areas.

| Unit    | Availability | sq ft | sq m                   | Parking |
|---------|--------------|-------|------------------------|---------|
| Unit B1 | Occupied     |       | MKR<br>Electronics Ltd |         |
| Unit B2 | Occupied     | тн    | E PADEL GROUP          |         |
| Unit B3 | Occupied     | Avo   | cet Precision Metals   |         |

# **FLOOR PLAN**

Units can be combined, ranging from 5,570 sq ft upwards to suit tenant requirements.