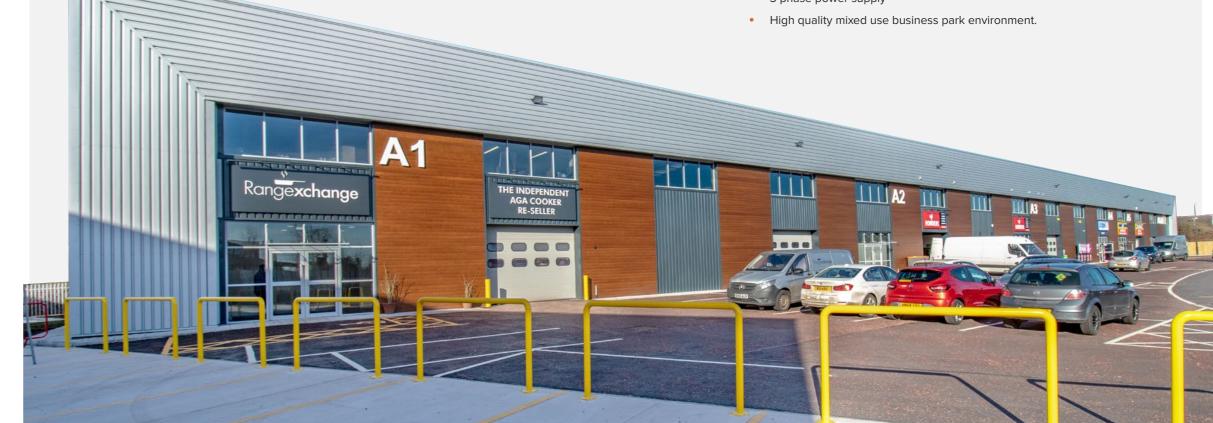

# **BLOCK A**

Units ranging from 1,894 to 5,803 sq ft

| Unit    | Availability | sq ft sq m Parking   |
|---------|--------------|----------------------|
| Unit A1 | Occupied     | Range <b>xchange</b> |
| Unit A2 | Occupied     | 442                  |
| Unit A3 | Occupied     | <b>HOWDENS</b>       |
| Unit A4 | Occupied     | SCREVF/X             |

| Unit    | Availability | sq ft sq m Parking |  |
|---------|--------------|--------------------|--|
| Unit A5 | Occupied     | TOOLSTATION        |  |
| Unit A6 | Occupied     | BE SMART HOME      |  |
| Unit A7 | Occupied     | INTERIOR MOTIVES   |  |