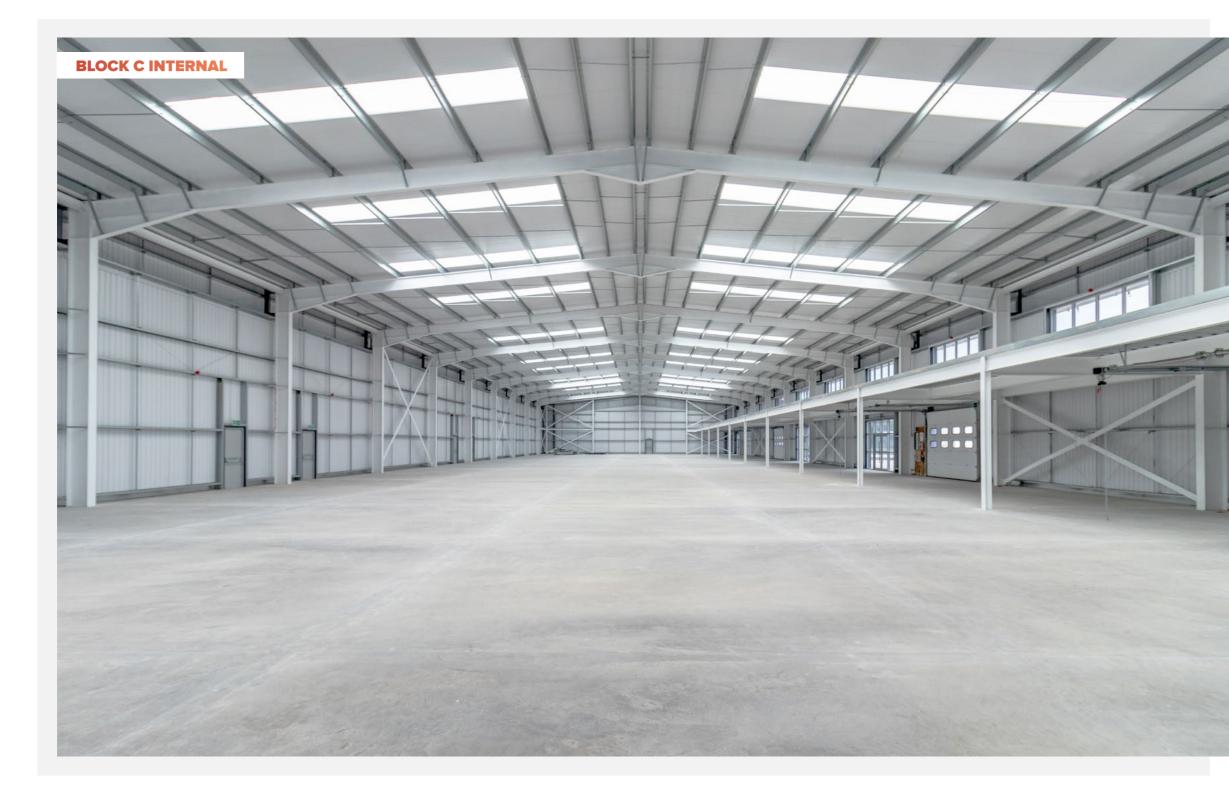

# **BLOCK C**

Units ranging from 11,499 to 31,842 sq ft

| Unit    | Availability | sq ft                  | sq m  | Parking   |
|---------|--------------|------------------------|-------|-----------|
| Unit C1 | Available    | 11,499                 | 1,064 | 14 spaces |
| Unit C2 | Occupied     | ATTICUS PROMOTIONS LTD |       |           |

## **FLOOR PLAN**

Block C benefits from a private secure yard.