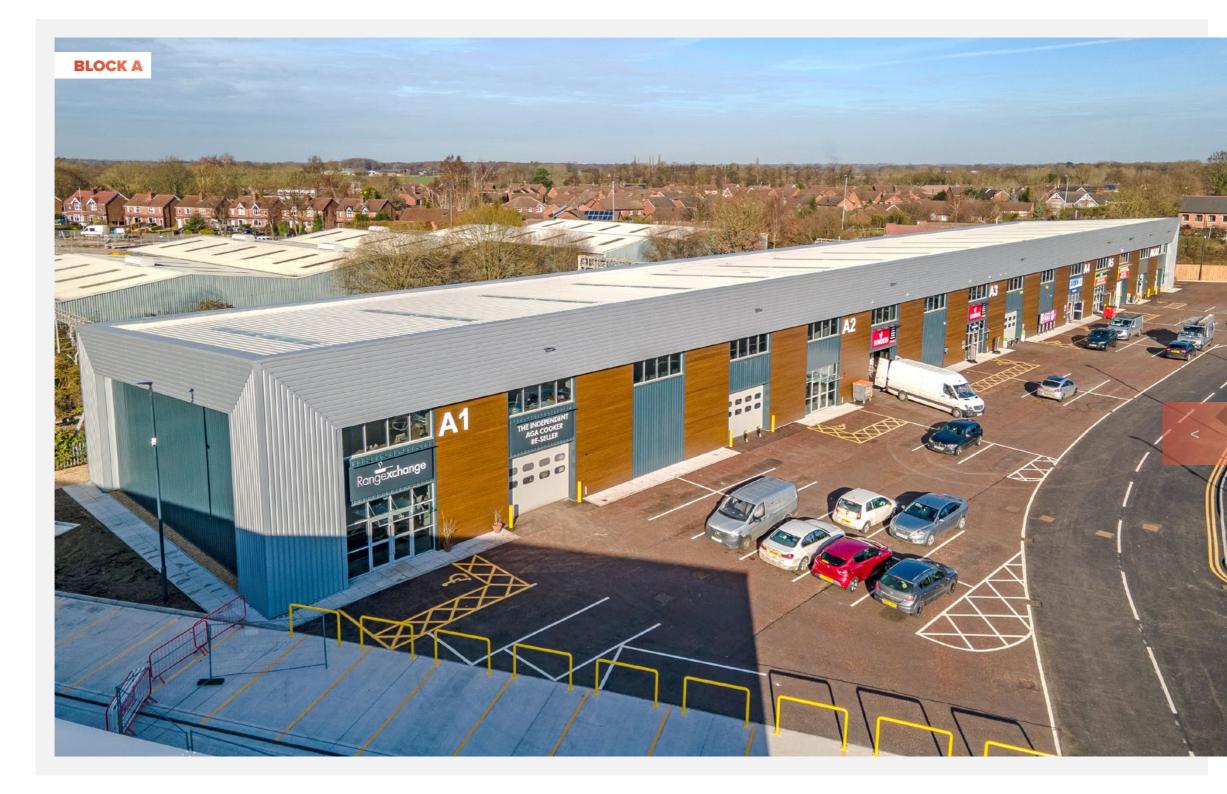

# **BLOCK A**

Units ranging from 1,894 to 5,803 sq ft

| Unit    | Availability | sq ft sq m Parking   |
|---------|--------------|----------------------|
| Unit A1 | Occupied     | Range <b>xchange</b> |
| Unit A2 | Occupied     | 442                  |
| Unit A3 | Occupied     | <b>HOWDENS</b>       |
| Unit A4 | Occupied     | SCREVF/X             |

| Unit    | Availability | sq ft sq m Parking |  |
|---------|--------------|--------------------|--|
| Unit A5 | Occupied     | TOOLSTATION        |  |
| Unit A6 | Occupied     | BE SMART HOME      |  |
| Unit A7 | Occupied     | INTERIOR MOTIVES   |  |