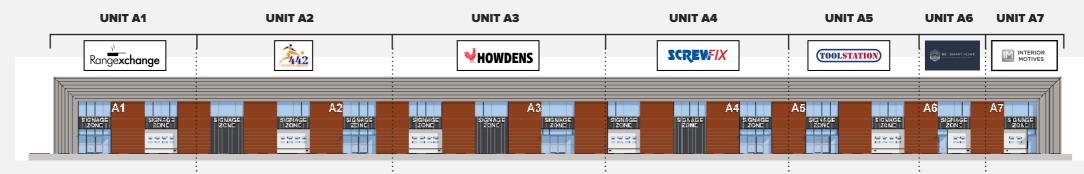

# **BLOCK A**

Units ranging from 1,894 to 5,803 sq ft

| Unit    | Availability | sq ft sq m Parking   |
|---------|--------------|----------------------|
| Unit A1 | Occupied     | Range <b>xchange</b> |
| Unit A2 | Occupied     | 442                  |
| Unit A3 | Occupied     | <b>HOWDENS</b>       |
| Unit A4 | Occupied     | SCREVF/X             |

| Unit    | Availability | sq ft sq m Parking |  |
|---------|--------------|--------------------|--|
| Unit A5 | Occupied     | TOOLSTATION        |  |
| Unit A6 | Occupied     | BE SMART HOME      |  |
| Unit A7 | Occupied     | INTERIOR MOTIVES   |  |

## **FRONT ELEVATION**

LOCATION

SITUATION

AERIAL

DESCRIPTION

ACCOMMODATION

BLOCK C

BLOCK B