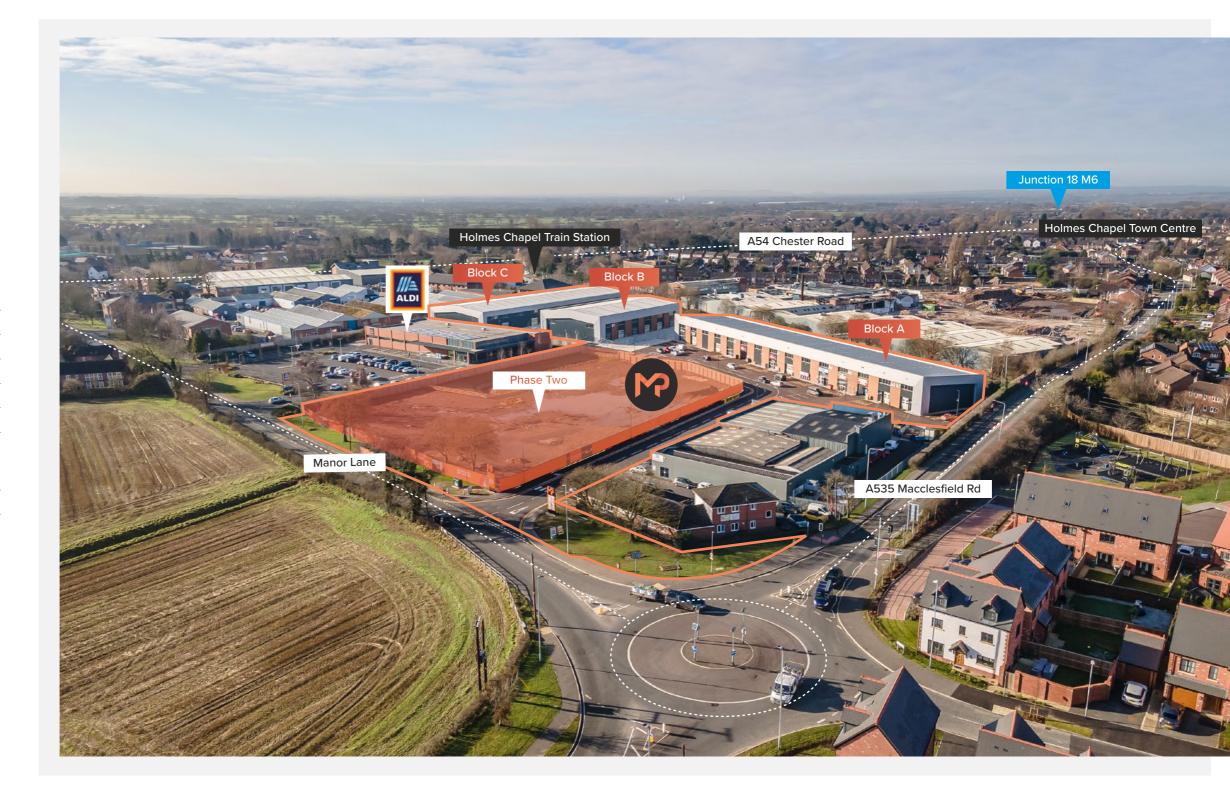

# **IDEALLY** LOCATED

Manor Point is located on the edge of Homes Chapel town centre which is a popular Cheshire/South Manchester commuter town with excellent transport links. The town is currently benefitting from substantial growth as a result of numerous residential developments.

# **1 MILE EAST OF JUNCTION 18 OF THE M6 MOTORWAY**

Manor Point is ideally situated for access to Cheshire, South Manchester, Staffordshire & the Midlands.

# **5 MINUTES WALK TO HOLMES CHAPEL TRAIN STATION**

Manor Point sits less than a mile from Holmes Chapel Train station, with regular services to Manchester and Crewe enabling access door to door from Holmes Chapel to London Euston in under 2 hours 10 minutes.

# **18 MILES / 35 MINUTES DRIVE TO MANCHESTER AIRPORT**

Manchester International Airport is a short drive from the site, serving all major international airports.

LOCATION

**SITUATION** 

AERIAL

DESCRIPTION

# PROMINENTLY SITUATED

Manor Point is situated on Manor Lane next to the Aldi Supermarket on the East side of the town centre, only 1 mile from J18 M6. The area is a mixture of residential and commercial uses and is only a short walk to the many local amenities.