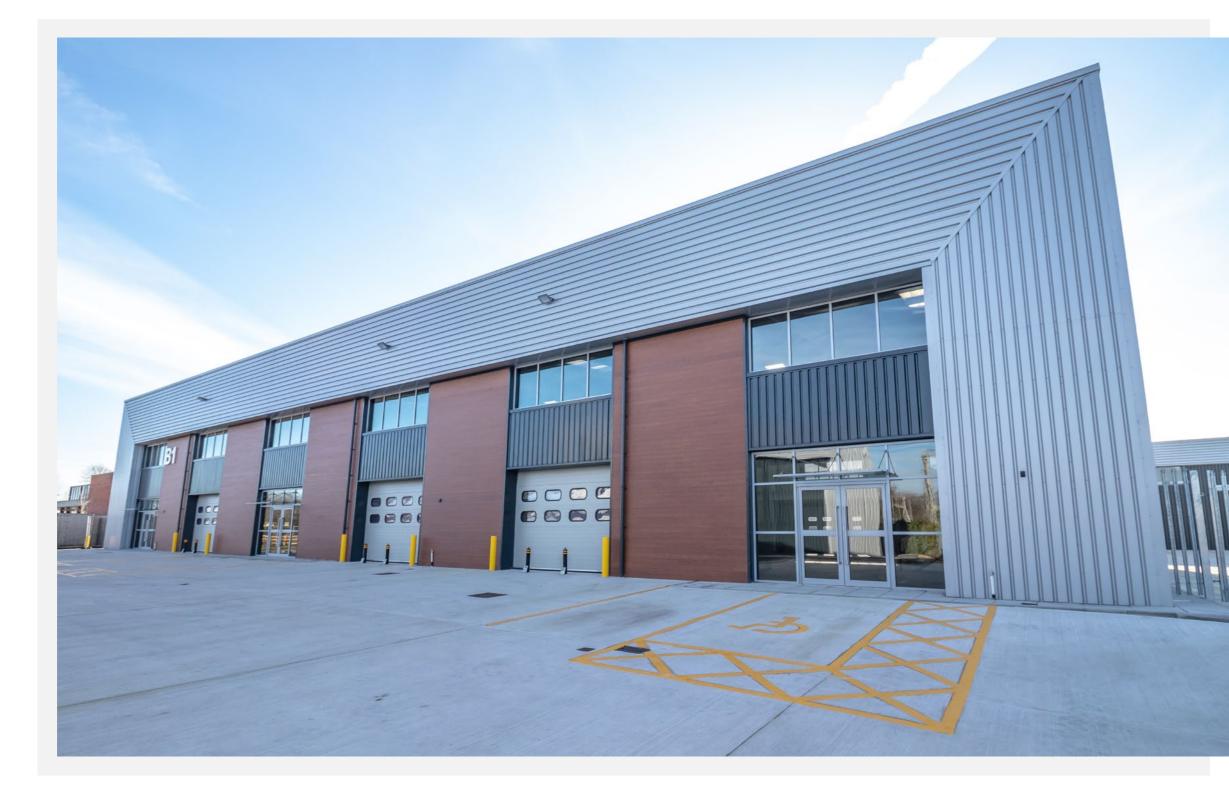

# **BLOCK B**

Units ranging from 5,570 to 11,898 sq ft. Fully fitted with high quality office and reception areas.

| Unit    | Availability | sq ft | sq m                   | Parking |
|---------|--------------|-------|------------------------|---------|
| Unit B1 | Occupied     |       | MKR<br>Electronics Ltd |         |
| Unit B2 | Occupied     | тн    | E PADEL GROUP          |         |
| Unit B3 | Occupied     | Avo   | cet Precision Metals   |         |

# **FLOOR PLAN**

Units can be combined, ranging from 5,570 sq ft upwards to suit tenant requirements.