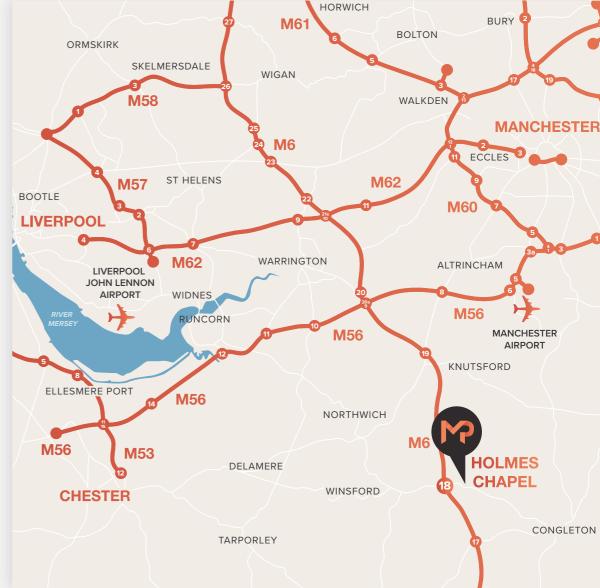

# **IDEALLY** LOCATED

Manor Point is located on the edge of Homes Chapel town centre which is a popular Cheshire/South Manchester commuter town with excellent transport links. The town is currently benefitting from substantial growth as a result of numerous residential developments.

# **1 MILE EAST OF JUNCTION 18 OF THE M6 MOTORWAY**

Manor Point is ideally situated for access to Cheshire, South Manchester, Staffordshire & the Midlands.

# **5 MINUTES WALK TO HOLMES CHAPEL TRAIN STATION**

Manor Point sits less than a mile from Holmes Chapel Train station, with regular services to Manchester and Crewe enabling access door to door from Holmes Chapel to London Euston in under 2 hours 10 minutes.

# **18 MILES / 35 MINUTES DRIVE TO MANCHESTER AIRPORT**

Manchester International Airport is a short drive from the site, serving all major international airports.

LOCATION

**SITUATION** 

AERIAL

DESCRIPTION

# PROMINENTLY SITUATED

Manor Point is situated on Manor Lane next to the Aldi Supermarket on the East side of the town centre, only 1 mile from J18 M6. The area is a mixture of residential and commercial uses and is only a short walk to the many local amenities.