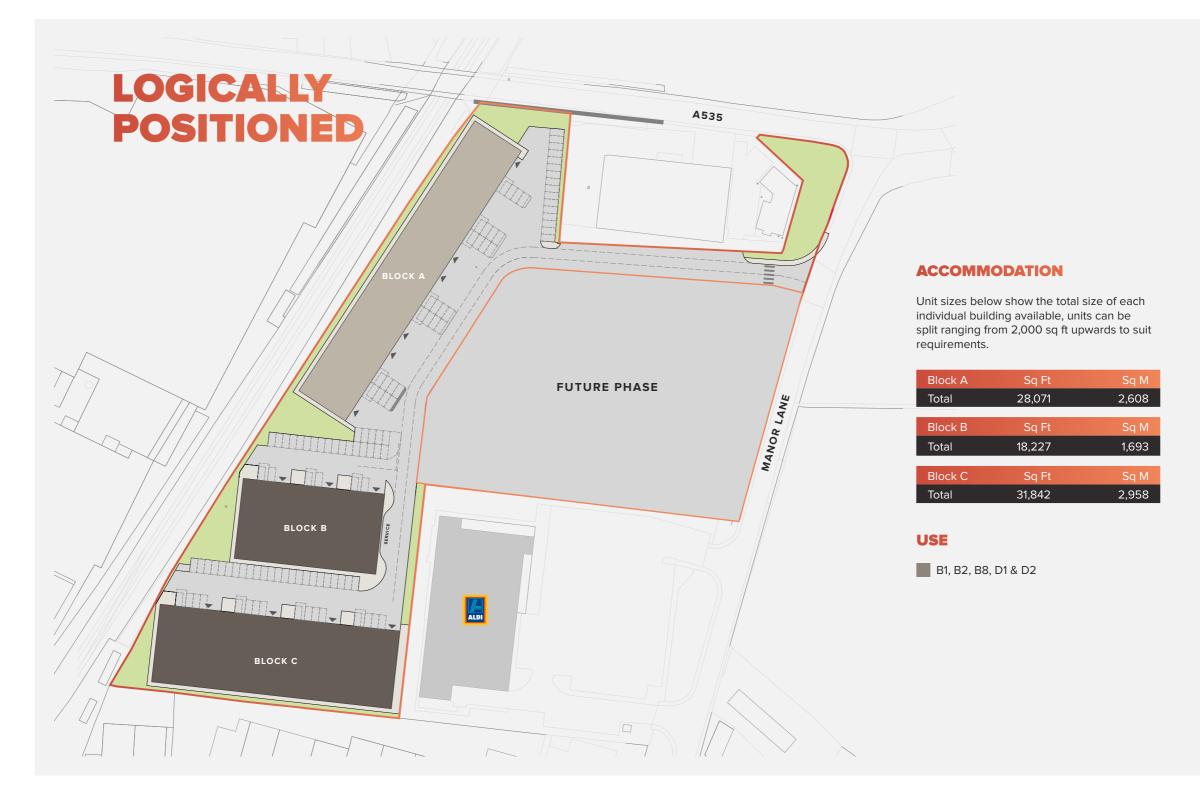

# INTELLIGENTLY BUILT...

Manor Point provides a range of accommodation suitable for a variety of uses including:

TRADE COUNTER

STORAGE & DISTRIBUTION

LIGHT INDUSTRIAL

RETAIL

MEDICAL

OFFICE

# ... WITH A MODERN SPECIFICATION

The units benefit from the following specification:

- Steel portal frame
- Minimum height of 6m to eaves
- Dedicated loading and car parking areas
- Mezzanine floors
- 3 phase power supply

# **BLOCK C**

Units ranging from 11,499 to 31,842 sq ft

| Unit    | Availability | sq ft                  | sq m  | Parking   |
|---------|--------------|------------------------|-------|-----------|
| Unit C1 | Available    | 11,499                 | 1,064 | 14 spaces |
| Unit C2 | Occupied     | ATTICUS PROMOTIONS LTD |       |           |

# **BLOCK B**

Units ranging from 5,570 to 11,898 sq ft. Fully fitted with high quality office and reception areas.

| Unit    | Availability | sq ft | sq m                   | Parking |
|---------|--------------|-------|------------------------|---------|
| Unit B1 | Occupied     |       | MKR<br>Electronics Ltd |         |
| Unit B2 | Occupied     | тн    | E PADEL GROUP          |         |
| Unit B3 | Occupied     | Avo   | cet Precision Metals   |         |

# **BLOCK A**

Units ranging from 1,894 to 5,803 sq ft

| Unit    | Availability | sq ft sq m Parking   |
|---------|--------------|----------------------|
| Unit A1 | Occupied     | Range <b>xchange</b> |
| Unit A2 | Occupied     | 442                  |
| Unit A3 | Occupied     | <b>HOWDENS</b>       |
| Unit A4 | Occupied     | SCREVF/X             |