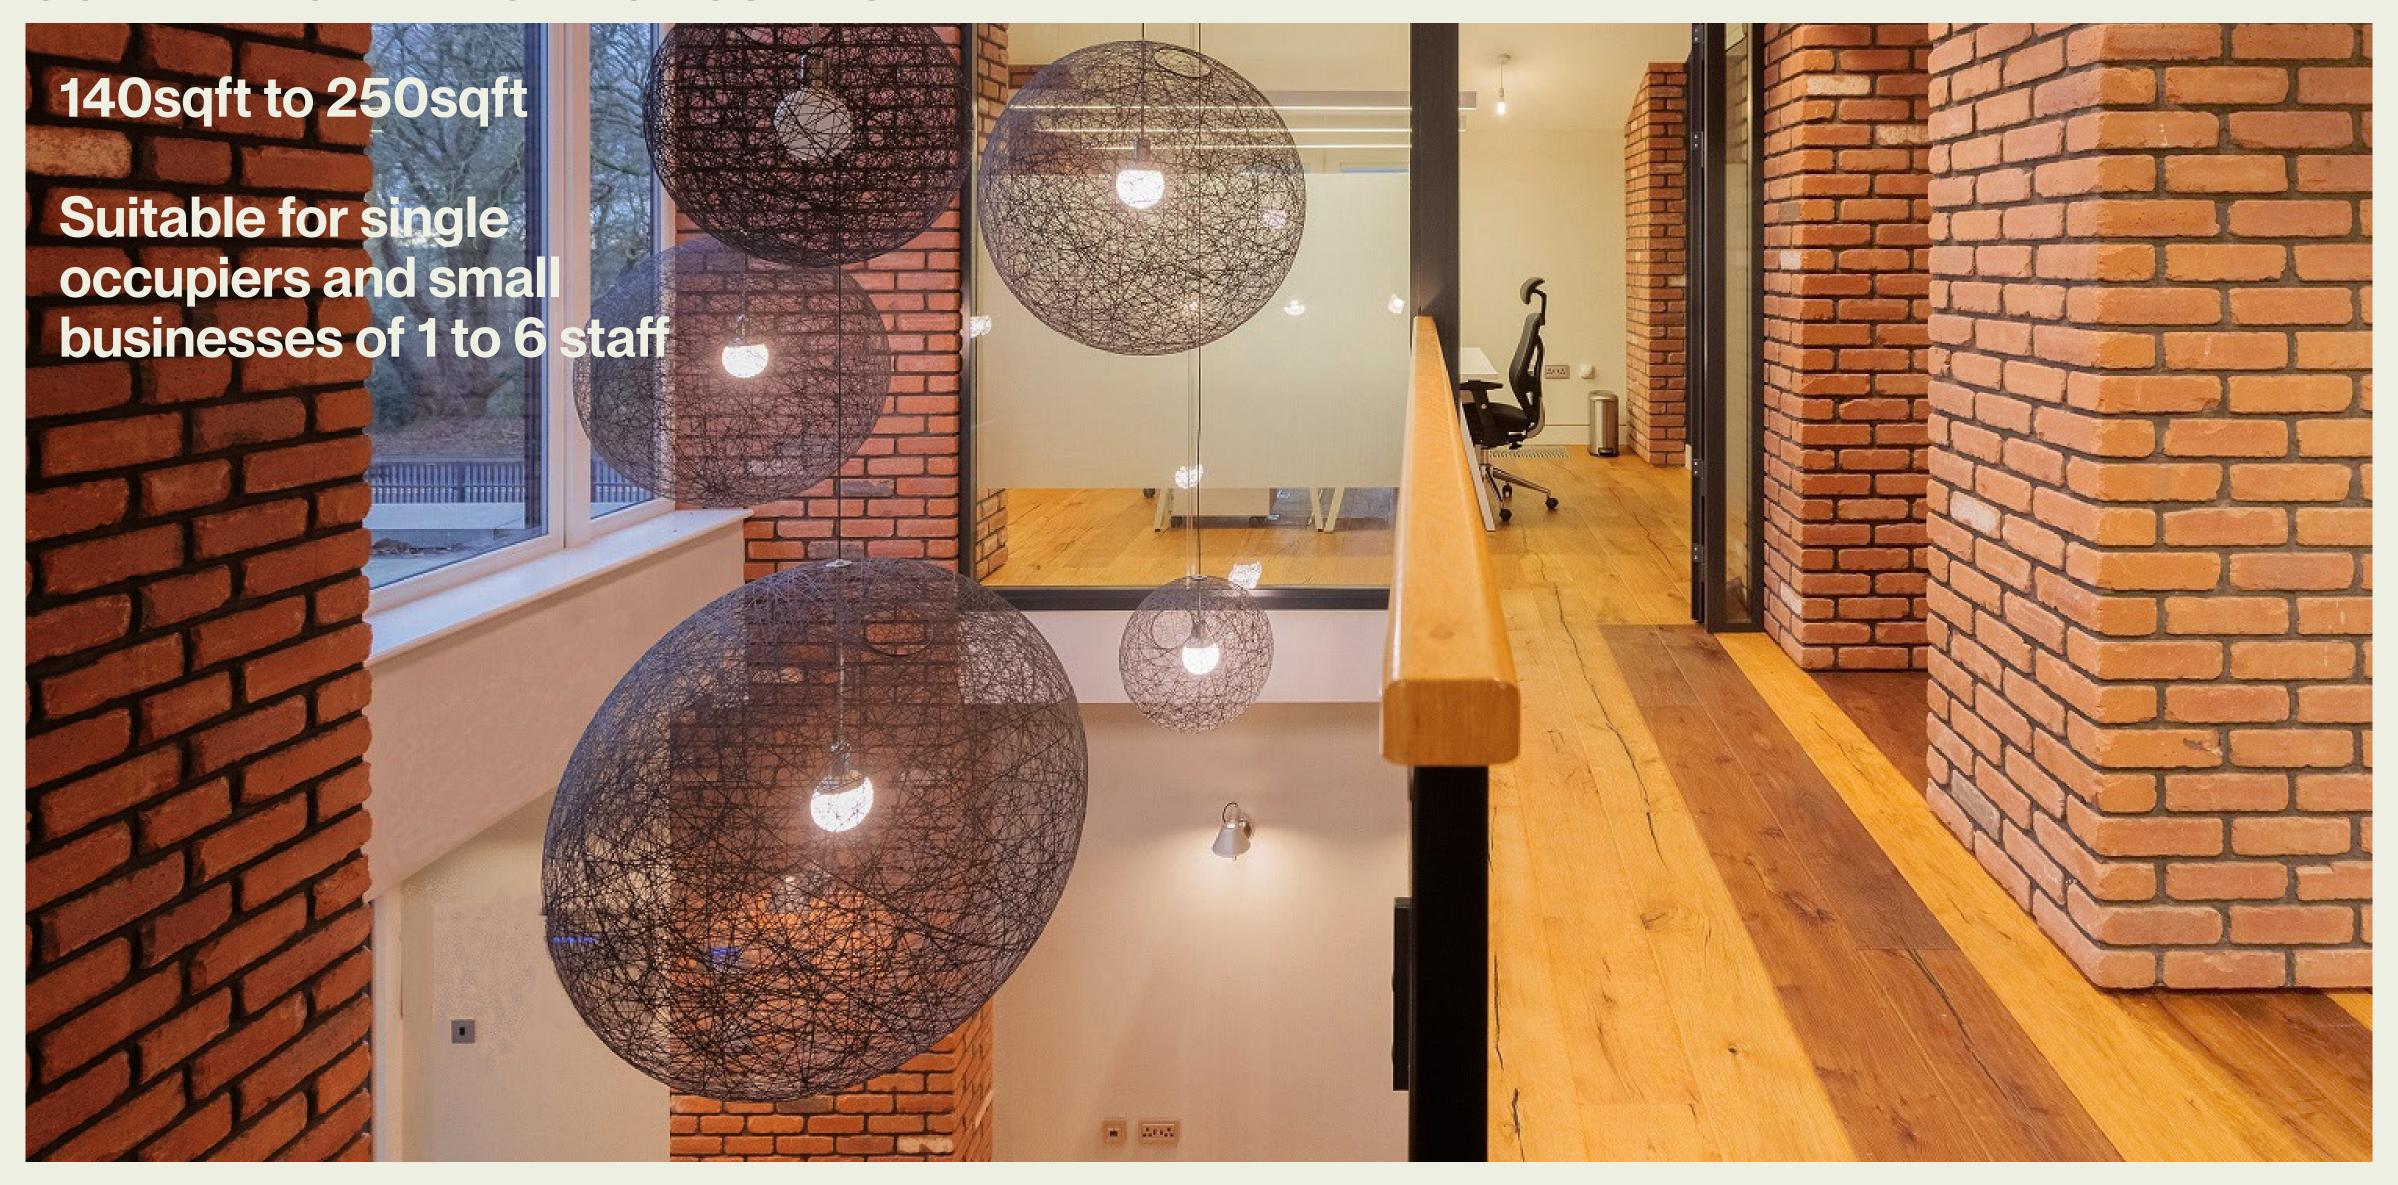

Adullam is an attractive office building fitted out to a very high standard. It enjoys a prominent position on London Road, located between Macclesfield and Poynton.

The property contains eight high specification furnished office suites, ranging in size from 140sqft to 250sqft. Suitable for start ups, SME and satellite offices.