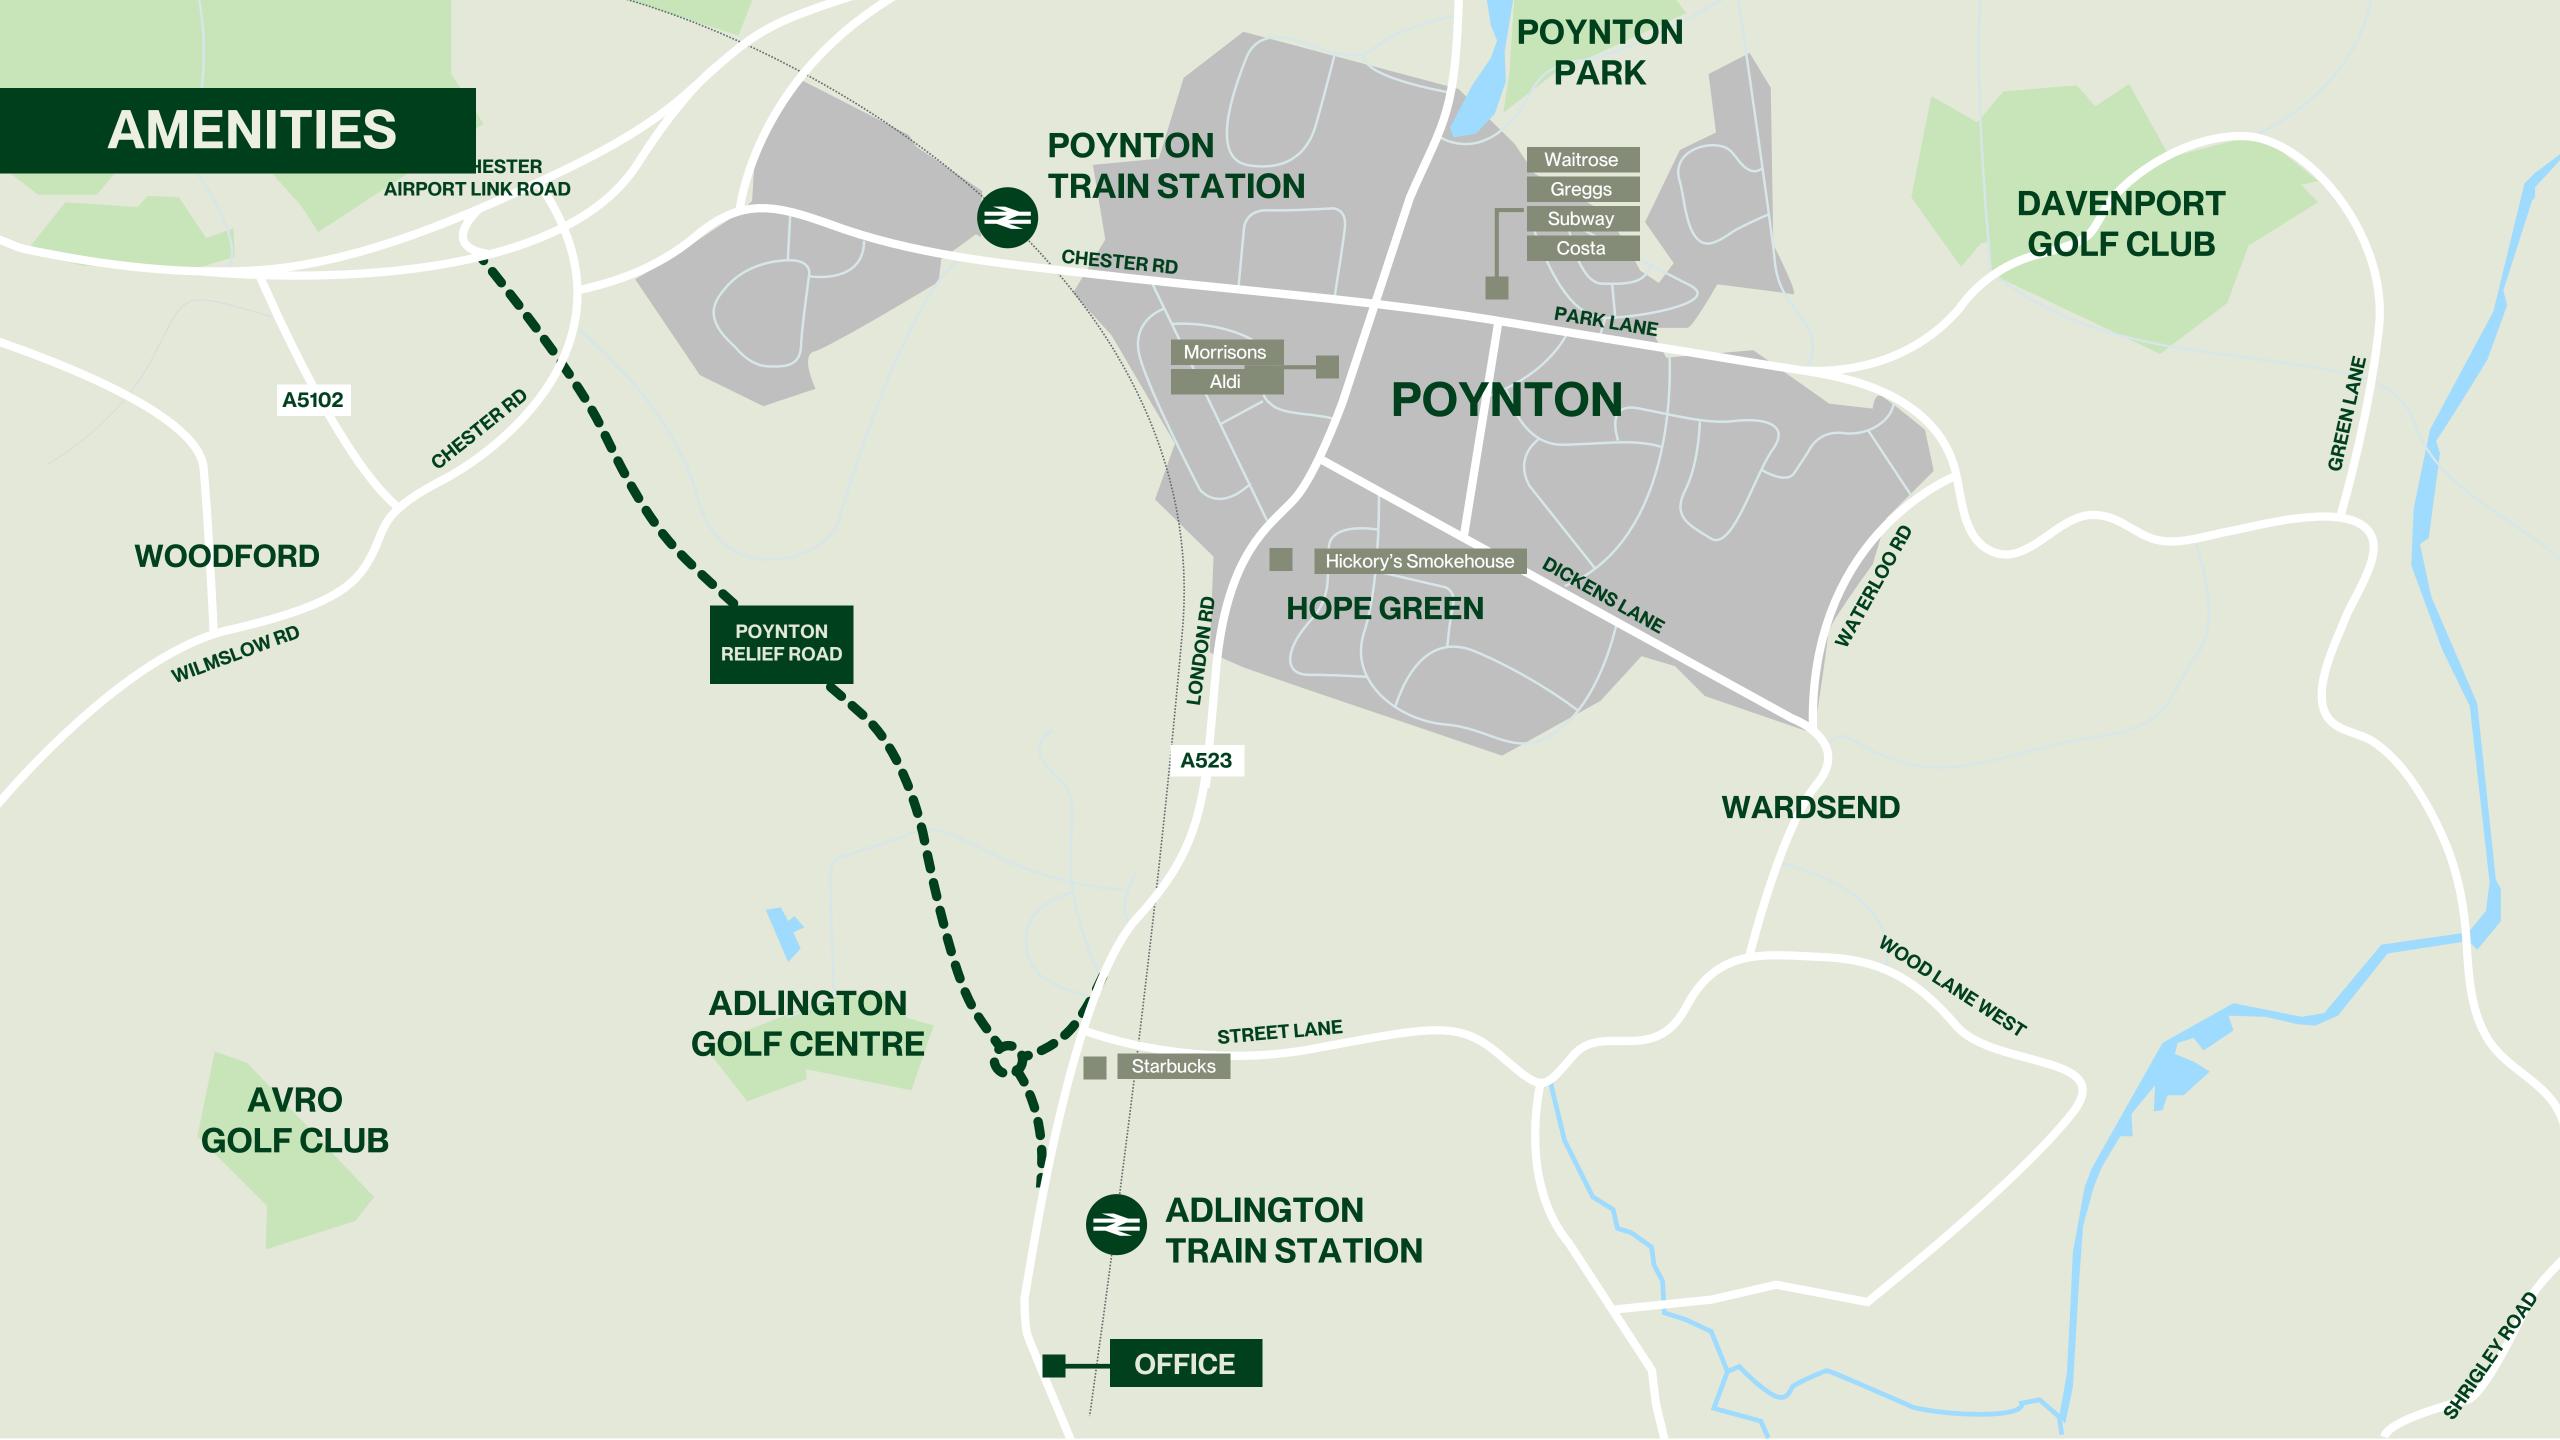

Adullam is an attractive office building fitted out to a very high standard. It enjoys a prominent position on London Road, located between Macclesfield and Poynton.

The property contains eight high specification furnished office suites, ranging in size from 140sqft to 250sqft. Suitable for start ups, SME and satellite offices.