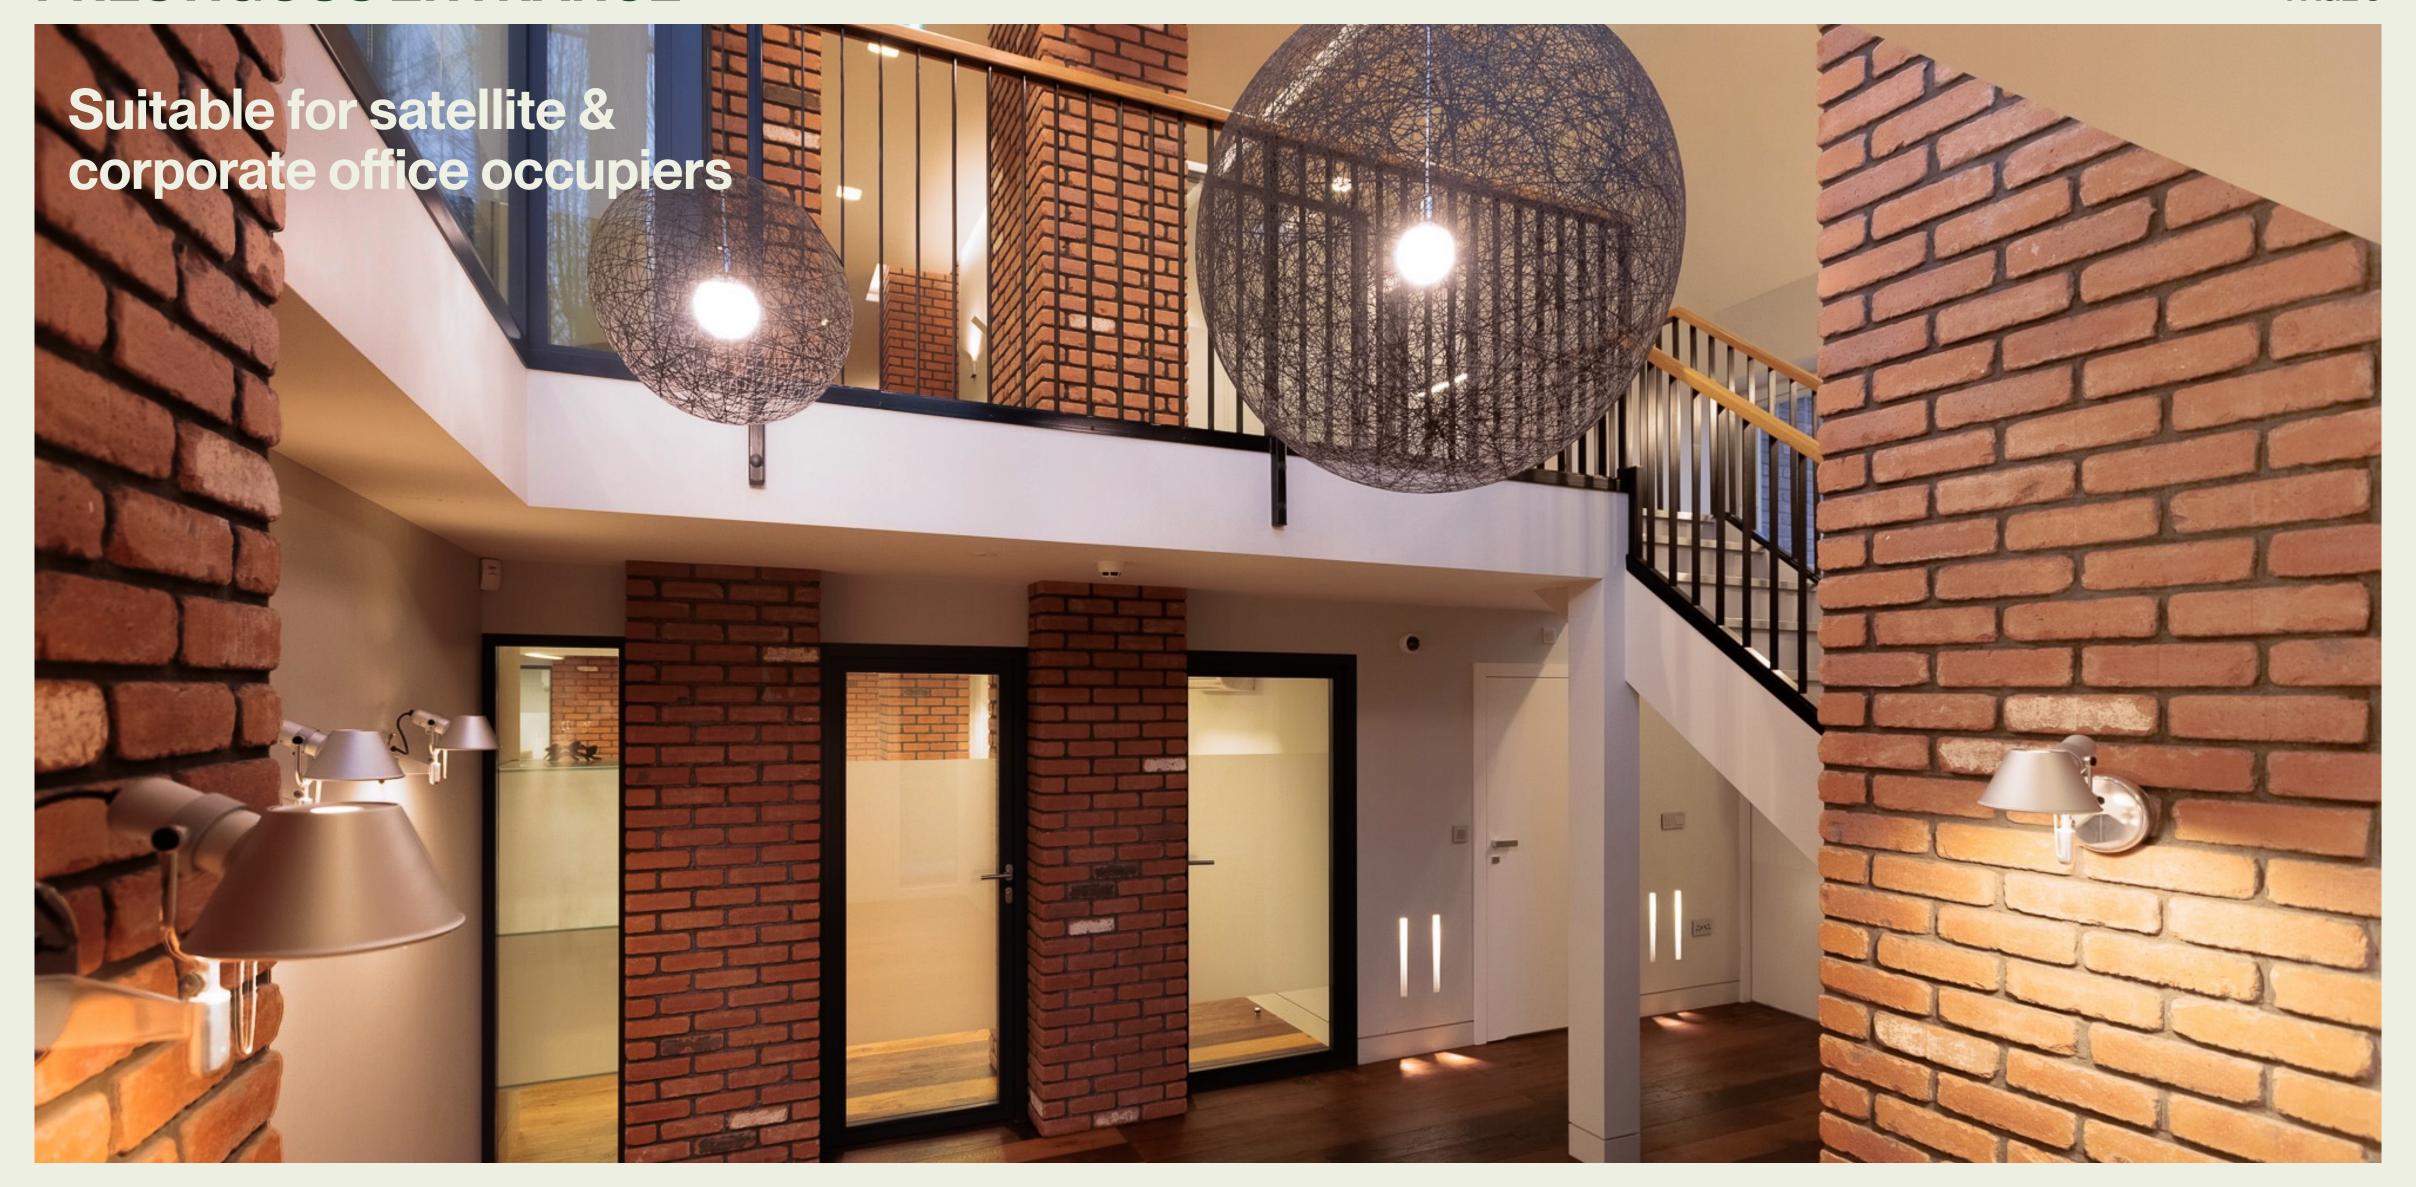

# PRESTIGOUS ENTRANCE

### **GROUND FLOOR**

The ground floor includes a unique double height foyer space and open stair leading to the first floor offices.

The shared kitchen is located on the ground floor along with three WCs.