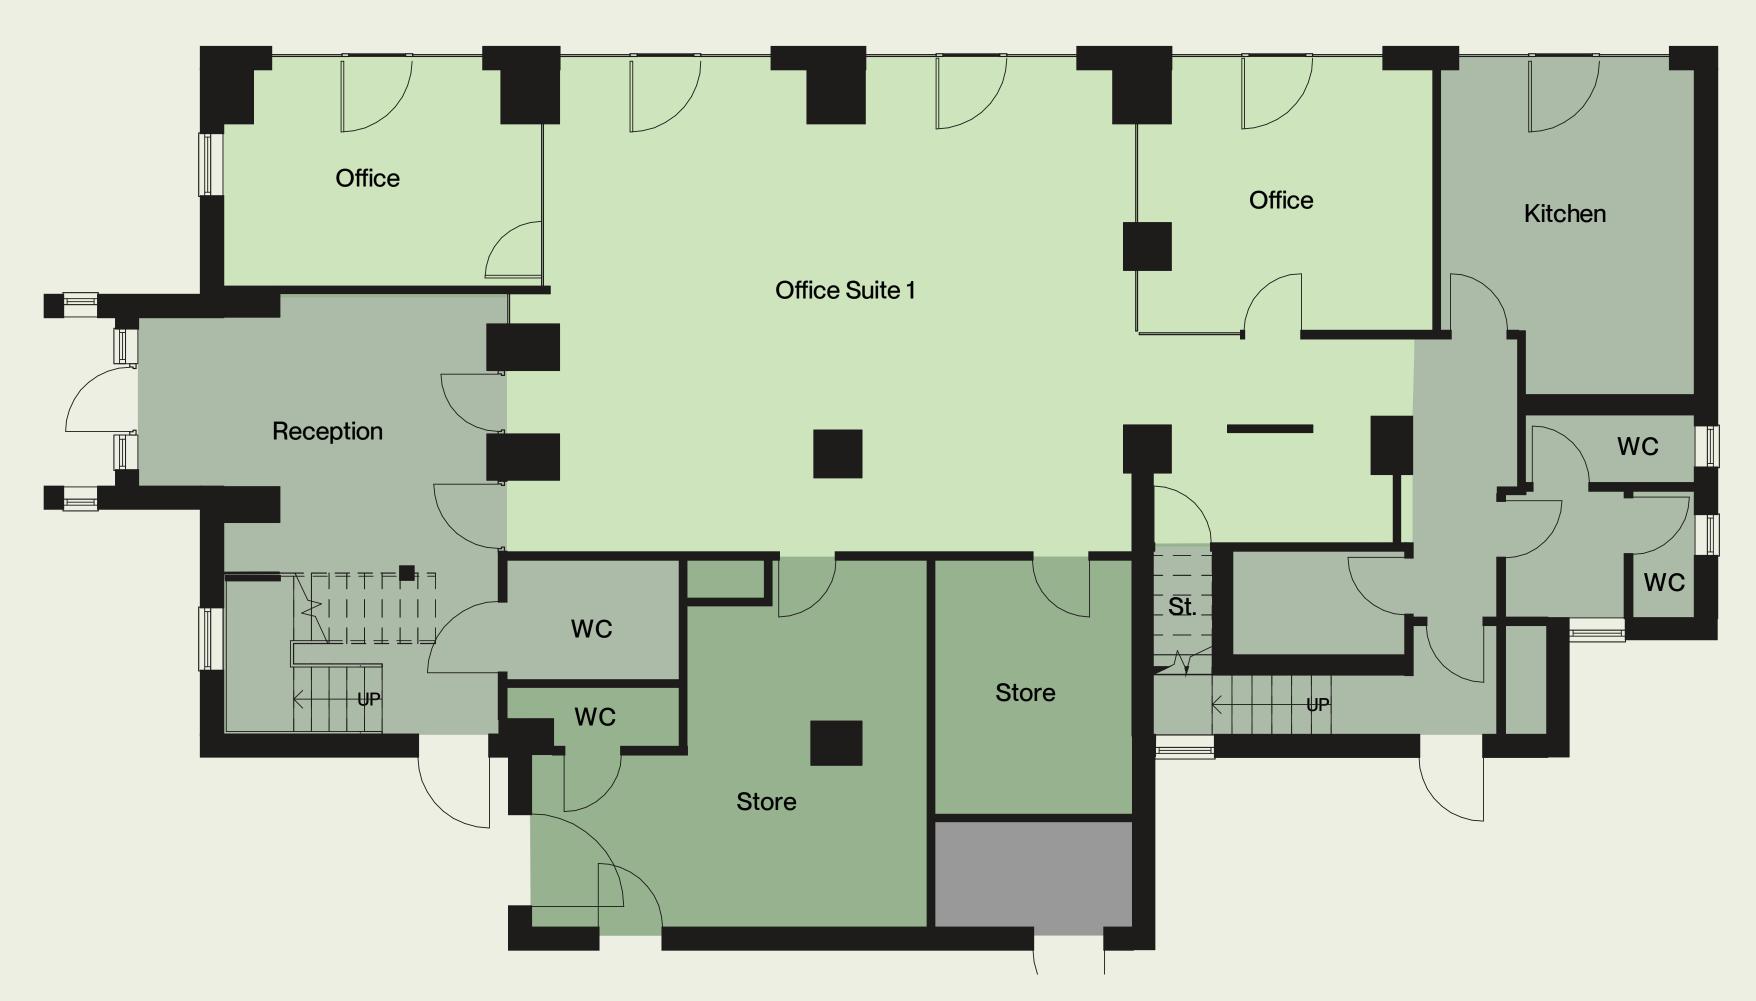

### **GROUND FLOOR**

The ground floor includes a unique double height foyer space and open stair leading to the first floor offices.

The shared kitchen is located on the ground floor along with three WCs.

A large office suite is located on the ground floor, with the benefit of two private offices, enclosed with high quality acoustic glazed partitions. This office also benefits from access to storerooms.

OFFICE UNITSHARED SPACE

**GROUND FLOOR** 

SUITE 1-LET 904 SQFT