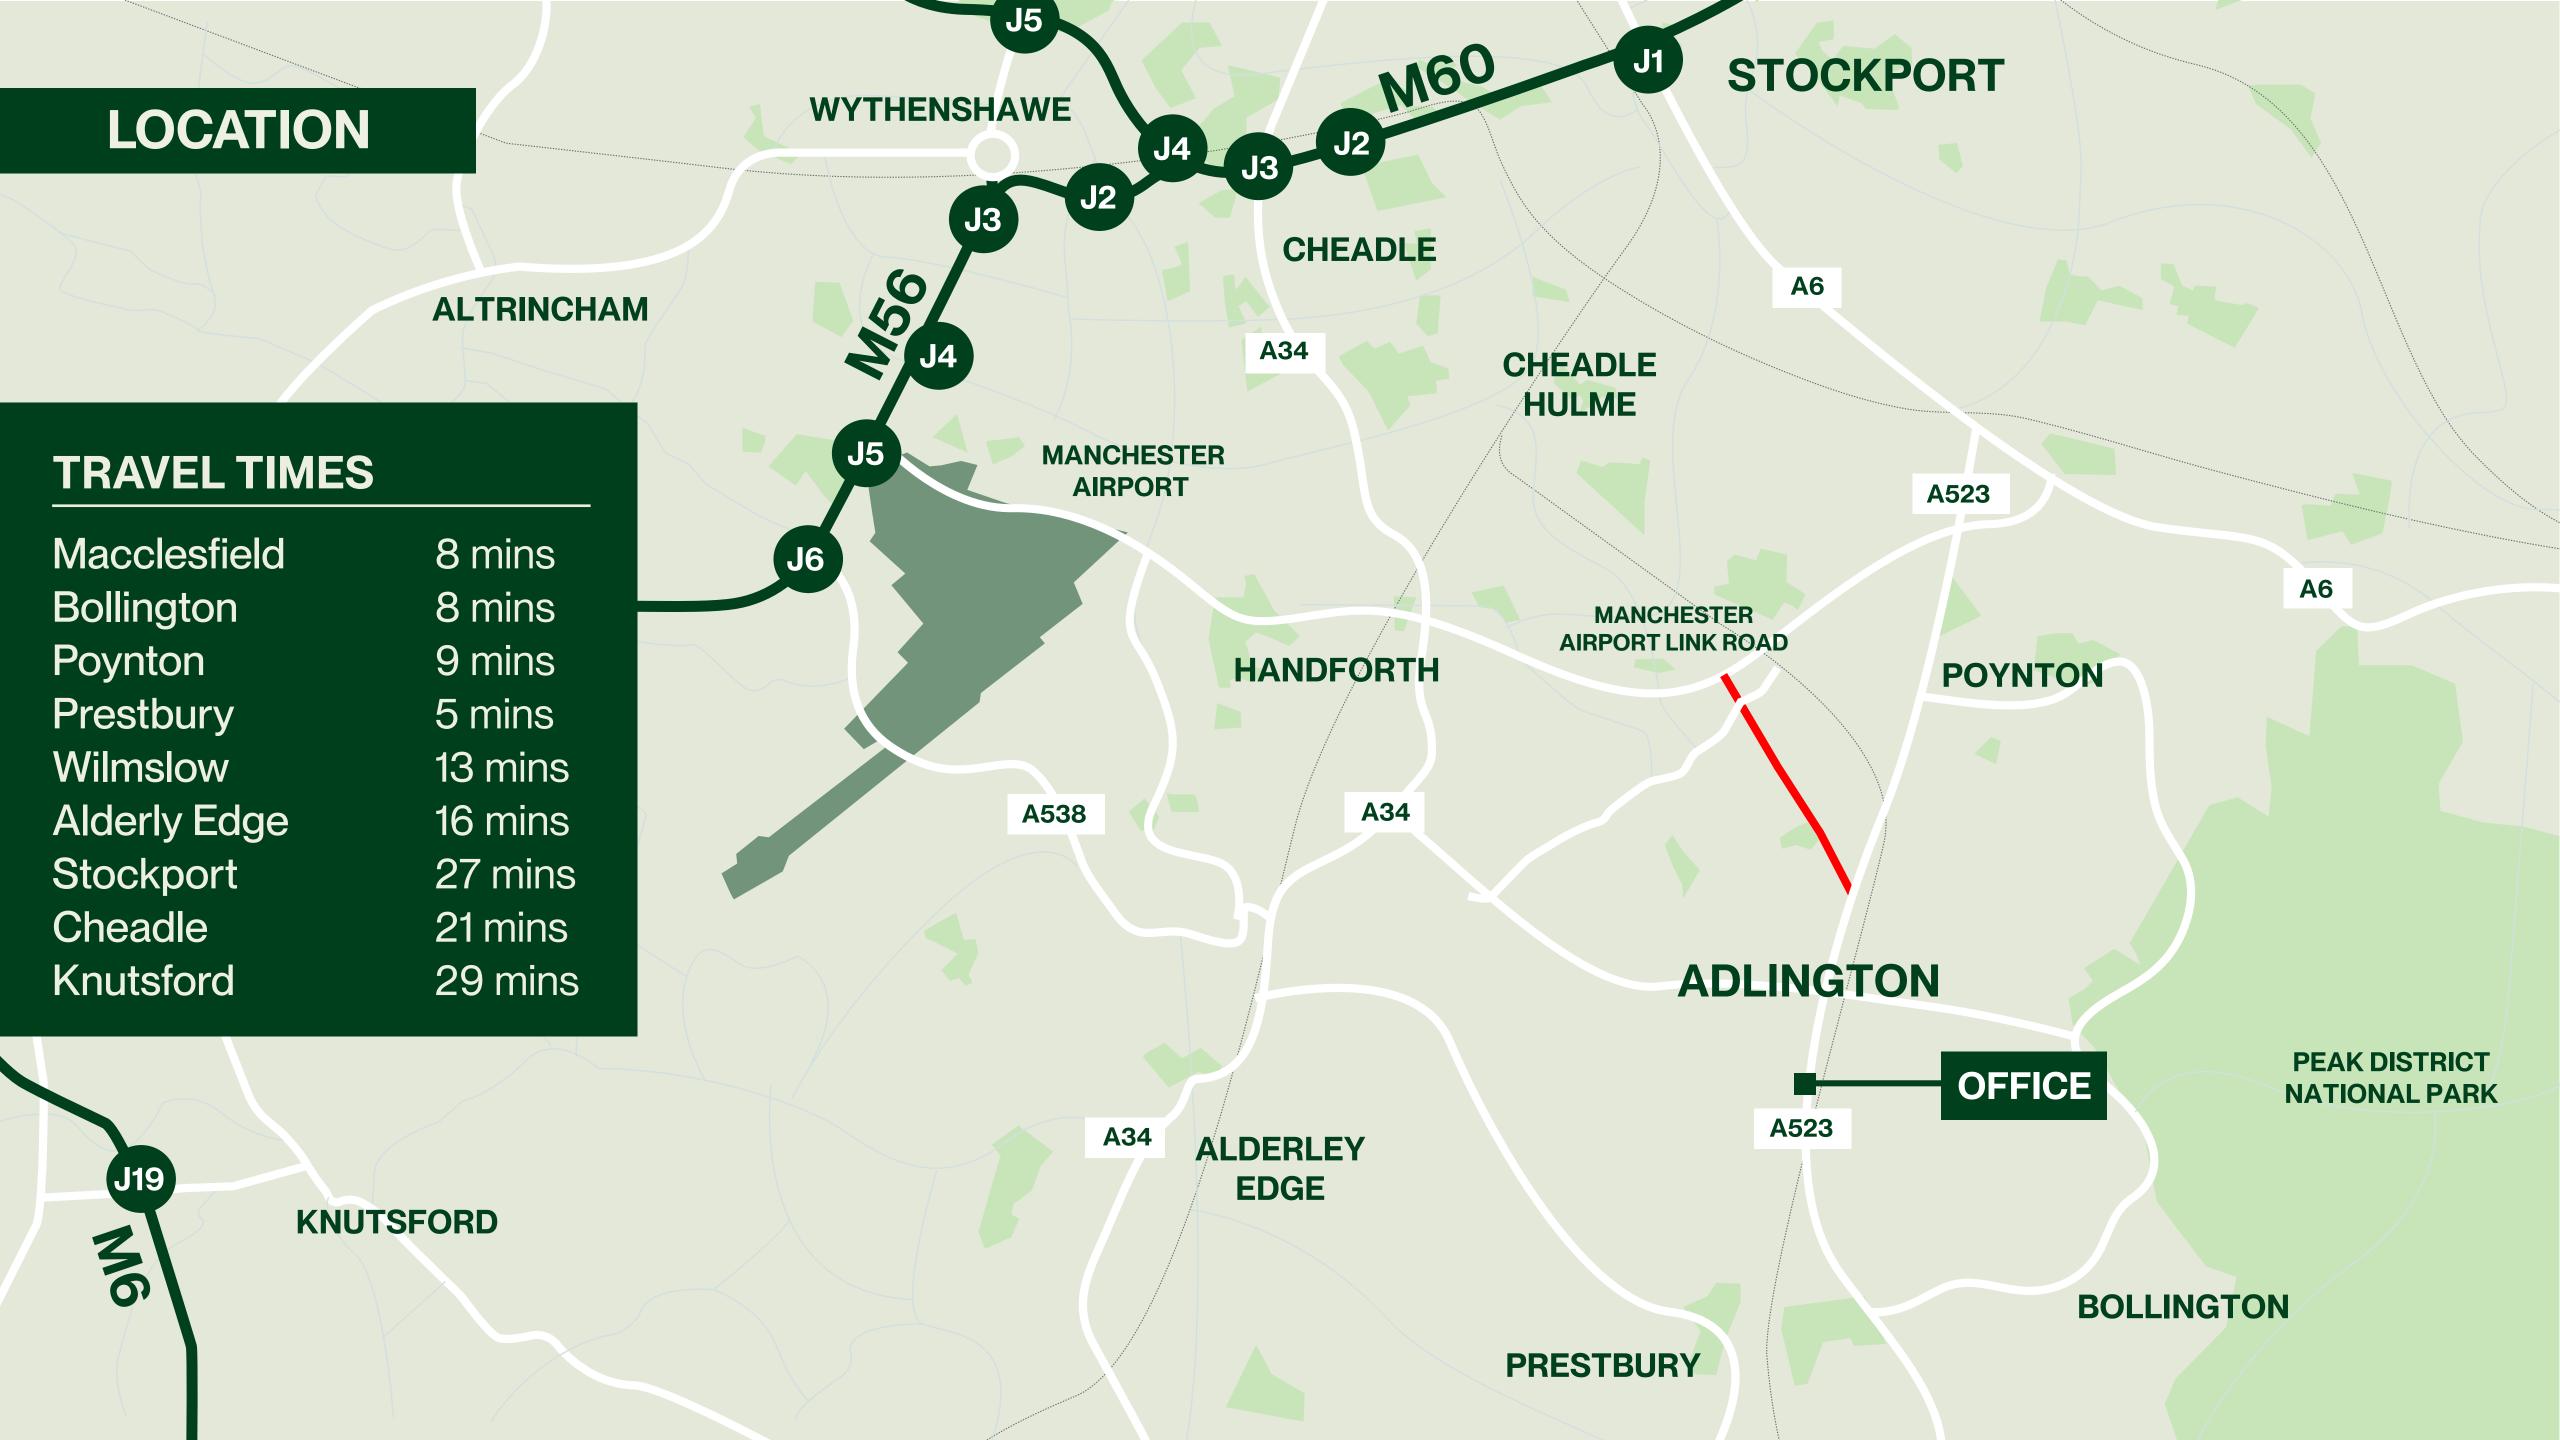

Adullam is an attractive office building fitted out to a very high standard. It enjoys a prominent position on London Road, located between Macclesfield and Poynton.

The property contains eight high specification furnished office suites, ranging in size from 140sqft to 250sqft. Suitable for start ups, SME and satellite offices.