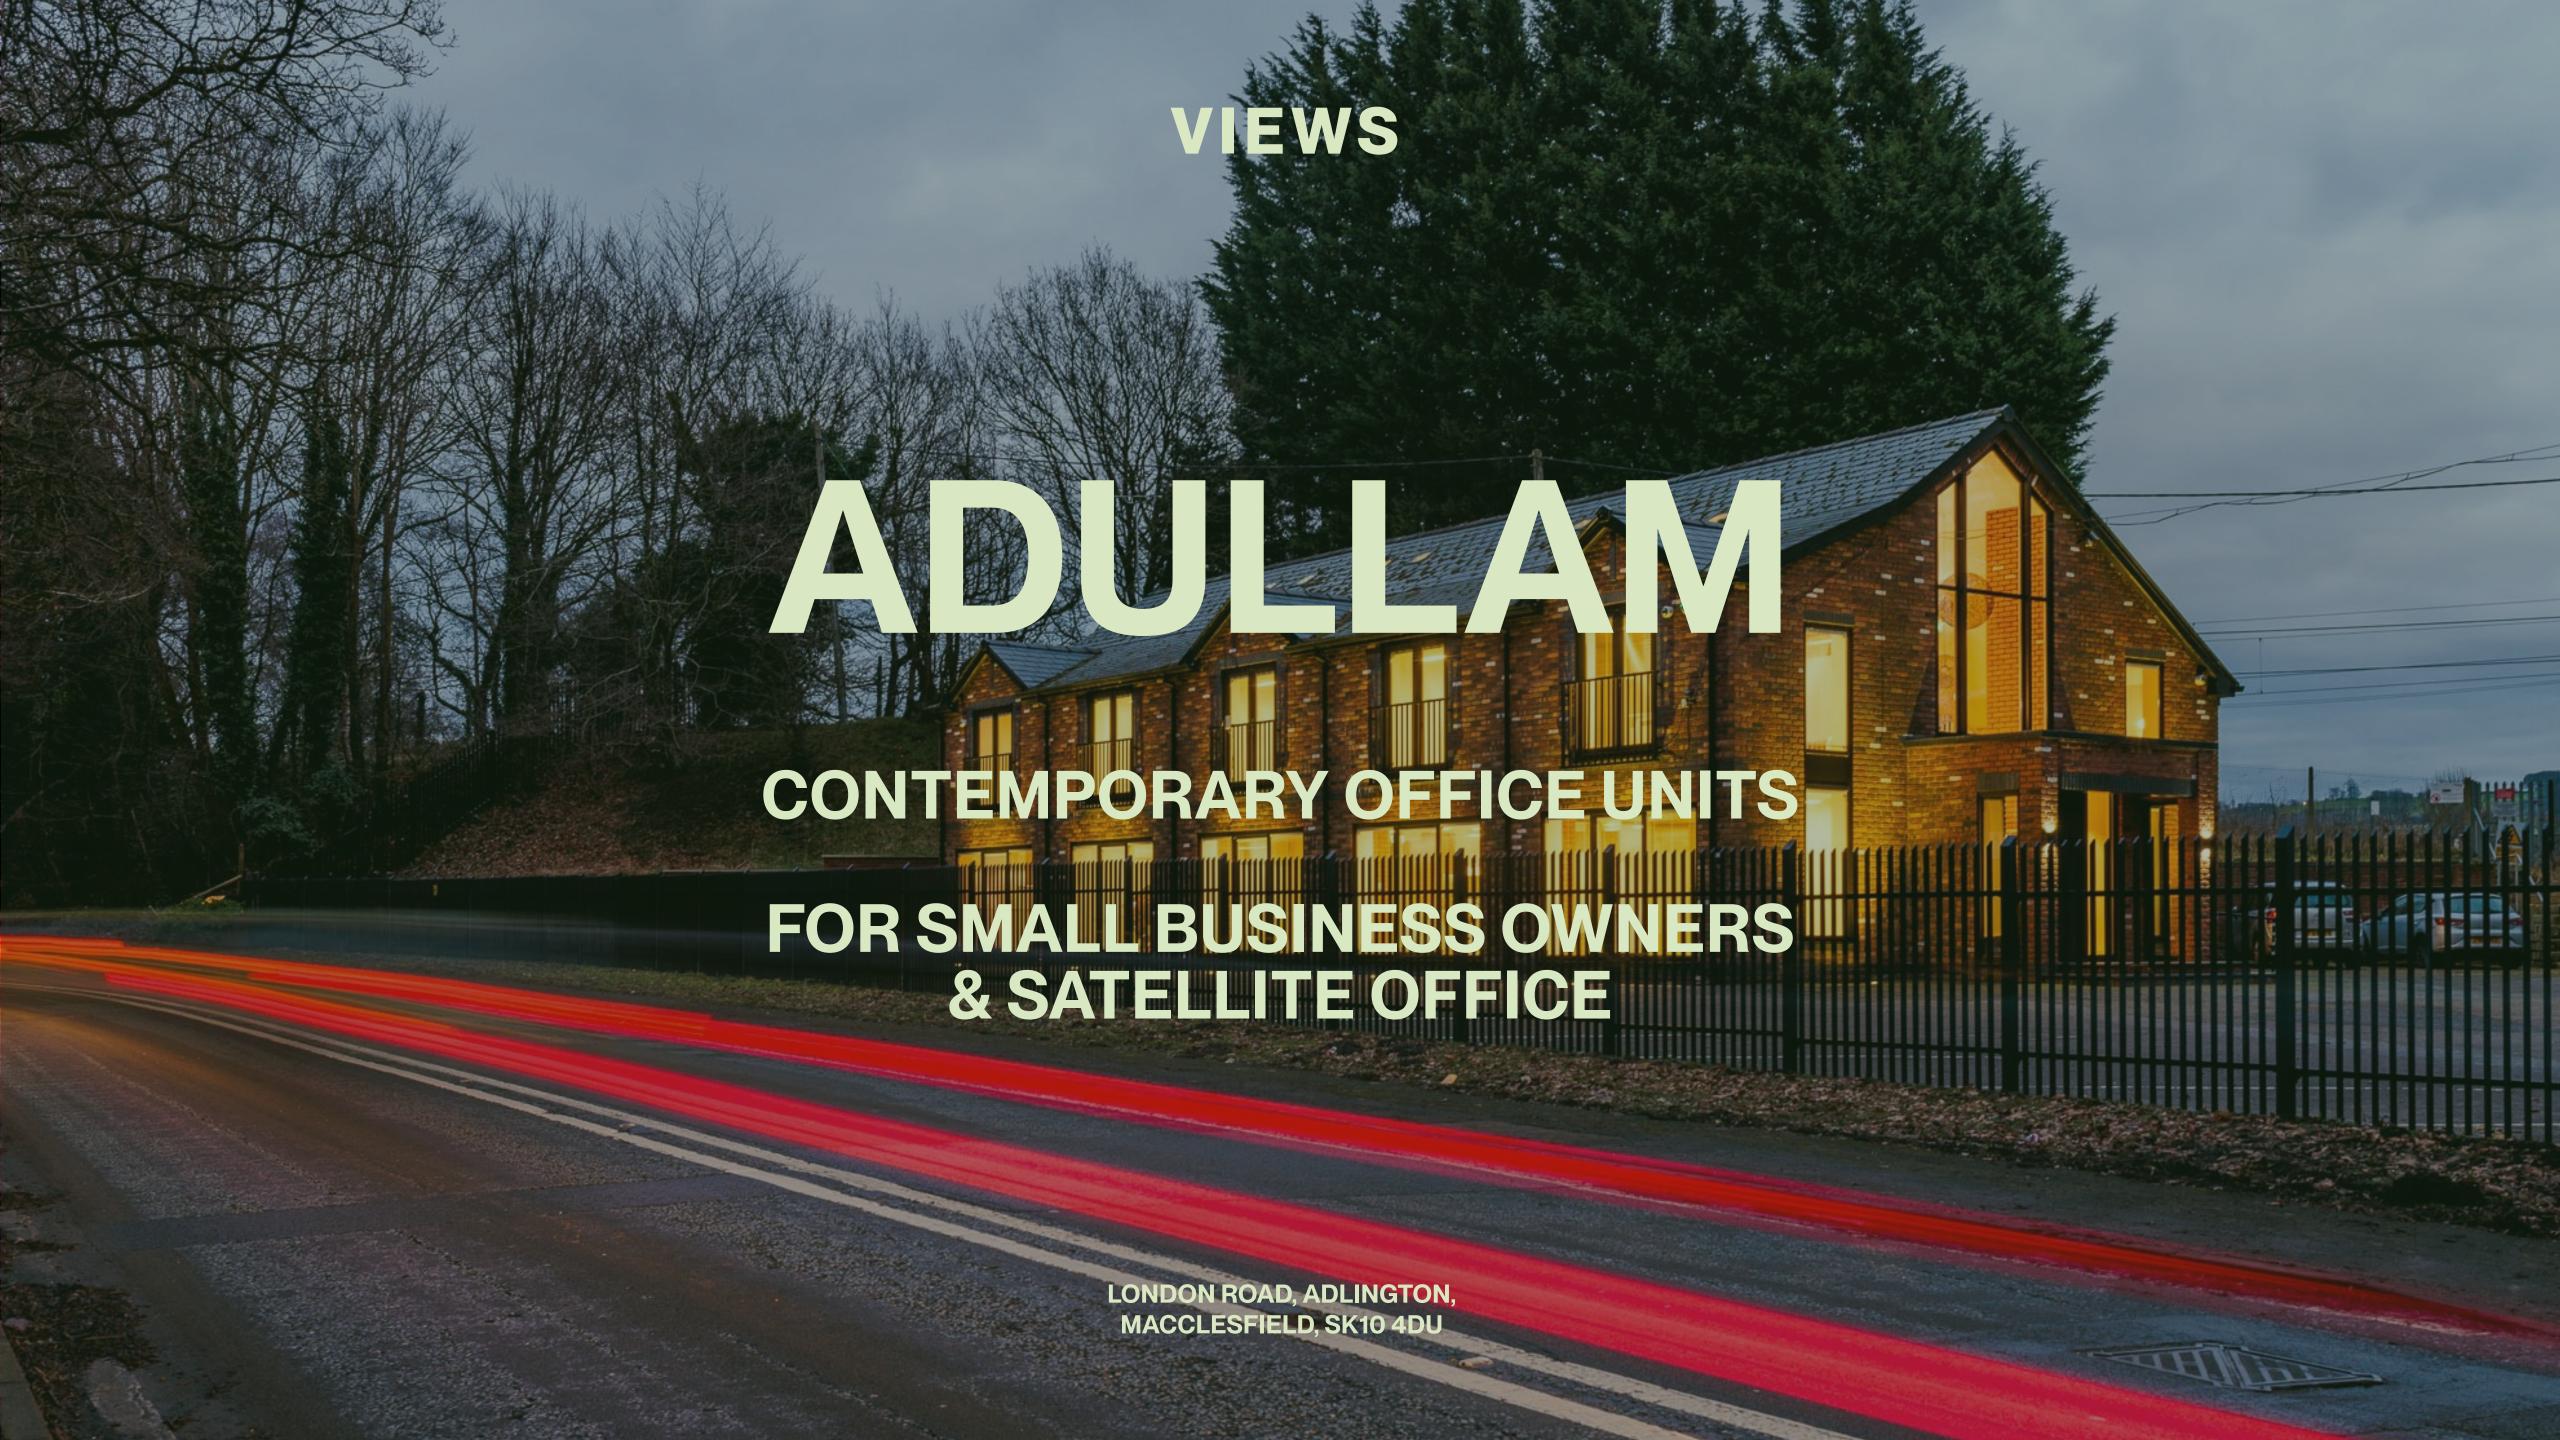

Adullam is an attractive office building fitted out to a very high standard. It enjoys a prominent position on London Road, located between Macclesfield and Poynton.

The property contains eight high specification furnished office suites, ranging in size from 140sqft to 250sqft. Suitable for start ups, SME and satellite offices.