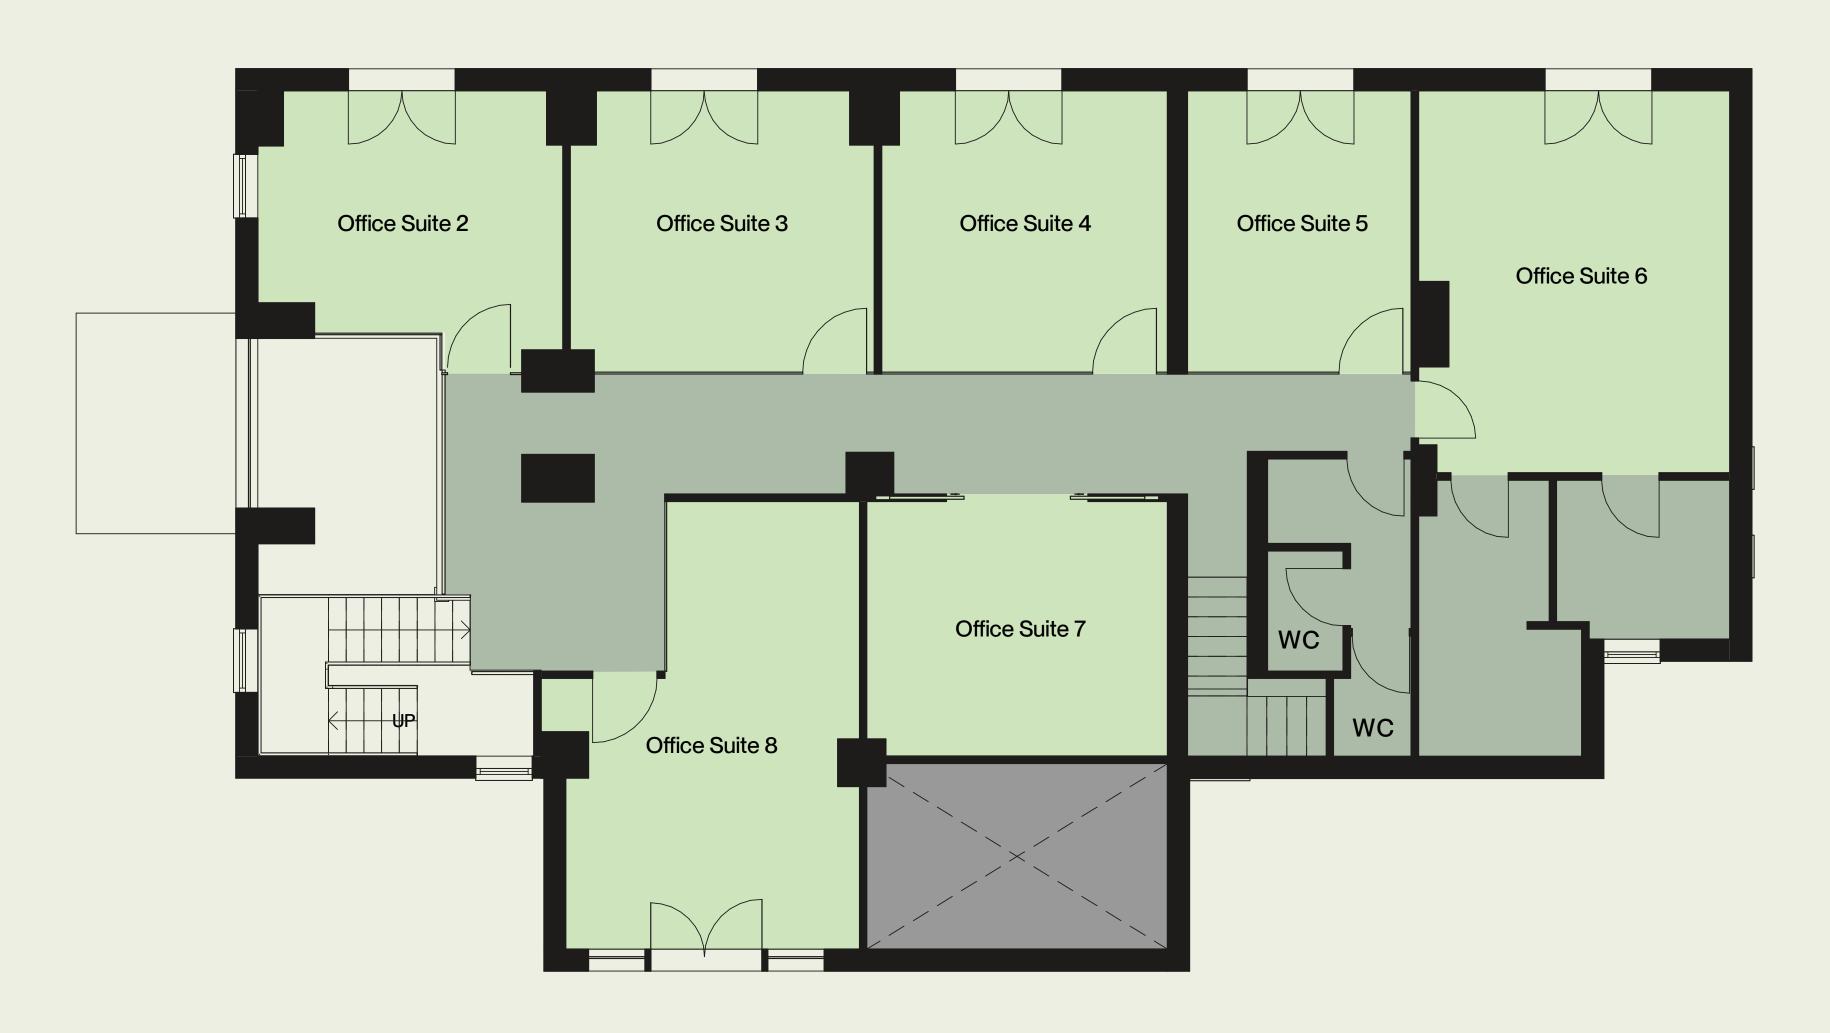

## FIRST FLOOR

The first floor includes 7 high quality office suites, accessed off an architecturally designed corridor.

Two WCs are located on the first floor, fitted out to an exceptionally high standard.

OFFICE UNIT

SHARED SPACE

#### FIRST FLOOR

| SUITE 2 | 161 sqft |
|---------|----------|
| SUITE 3 | 183 sqft |
| SUITE 4 | 172 sqft |
| SUITE 5 | 140 sqft |
| SUITE 6 | 248 sqft |
| SUITE 7 | 161 sqft |
| SUITE 8 | 237 sqft |

LONDON ROAD, ADLINGTON, MACCLESFIELD, SK10 4DU