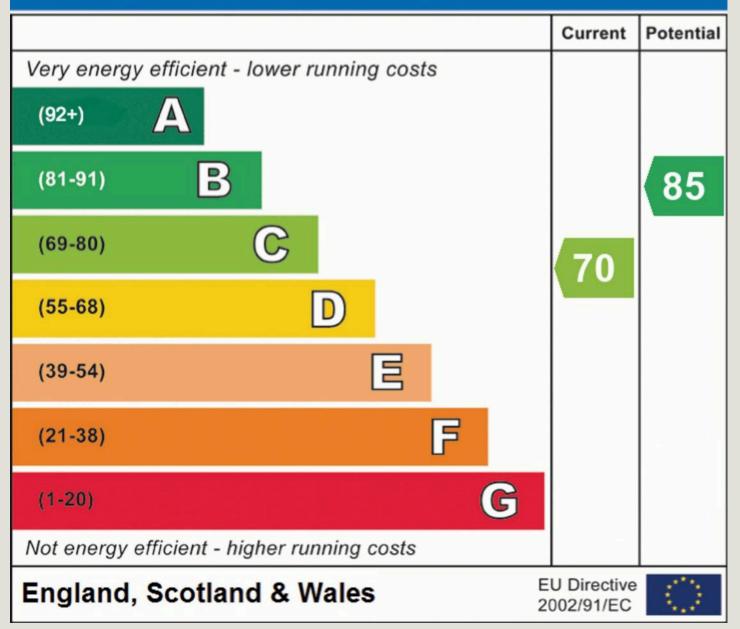

EPC - C / Council Tax - Band B / Tenure - Freehold

# **Energy Efficiency Rating**