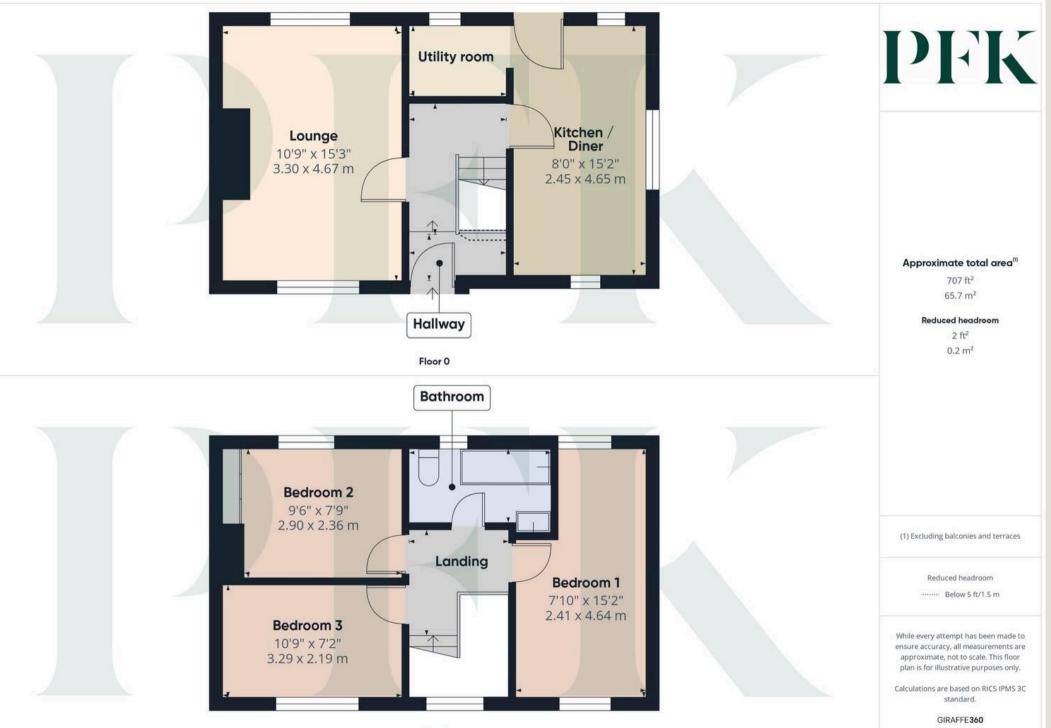

#### ACCOMMODATION

**Entrance Hall** 

Lounge

Kitchen / Diner

Utility Room

FIRST FLOOR

Landing

Bedroom 1

Bedroom 2

Bedroom 3

Bathroom