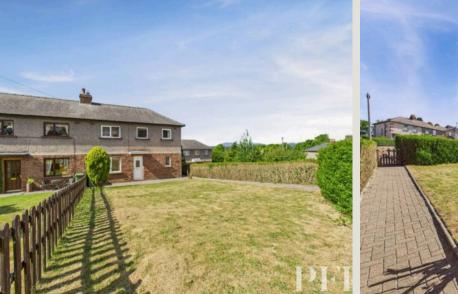

Externally there is a large lawned front garden, path around to the rear paved courtyard garden offering great views over to the fells, and steps leading down to the driveway parking and double garage.

#### Front Garden

Gated pedestrian access with large lawn area, path to front door and leading down the side to the rear, outside tap.