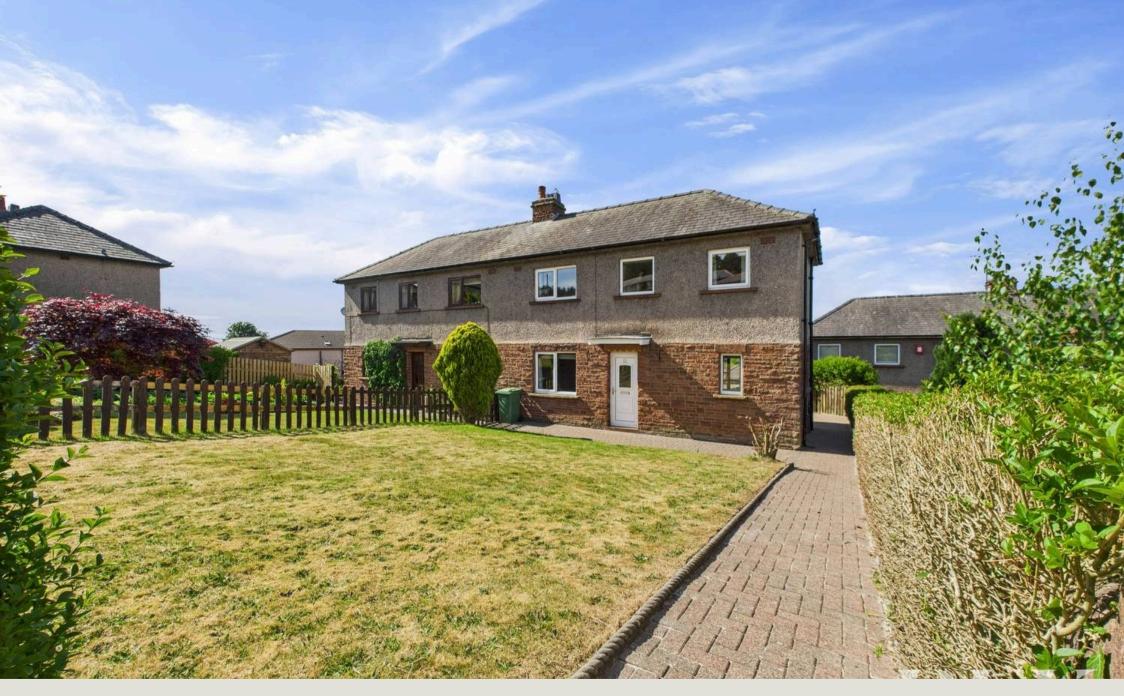

### 18 Salkeld Road

The property & location:

18 Salkeld Road is ready and waiting for new tenants, just a short walk from Penrith town centre, this superb 3 bed family semi is sure to be popular. To the ground floor is a dual aspect lounge and a triple aspect spacious dining kitchen, plus a handy utility room. To the first floor are 3 bedrooms, a family bathroom, all neutral and beautifully maintained by the landlords.

Externally there is a large lawned front garden, path around to the rear paved courtyard garden offering great views over to the fells, and steps leading down to the driveway parking and double garage.