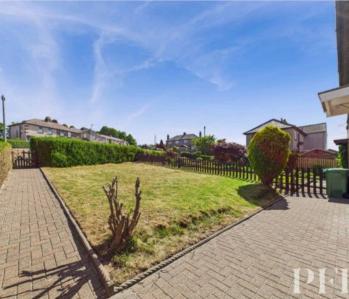

#### Front Garden

Gated pedestrian access with large lawn area, path to front door and leading down the side to the rear, outside tap.

#### **Rear Garden**

Large block paved courtyard garden with steps leading down to the garage and driveway.