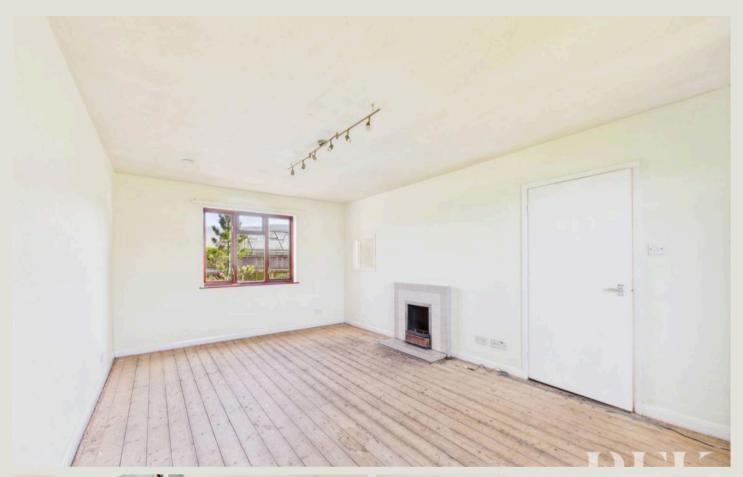

The ground floor comprises an entrance hall, living room and a dining kitchen along with inner hall, two store rooms and a WC all with scope for improvement. Upstairs three bedrooms and a shower room offer ample space for family living.

### **Ground Floor**

**Entrance Hall** 

**Living Room** 17' 9" x 11' 7" (5.42m x 3.54m)

**Dining Kitchen** 10' 4" x 11' 6" (3.14m x 3.50m)