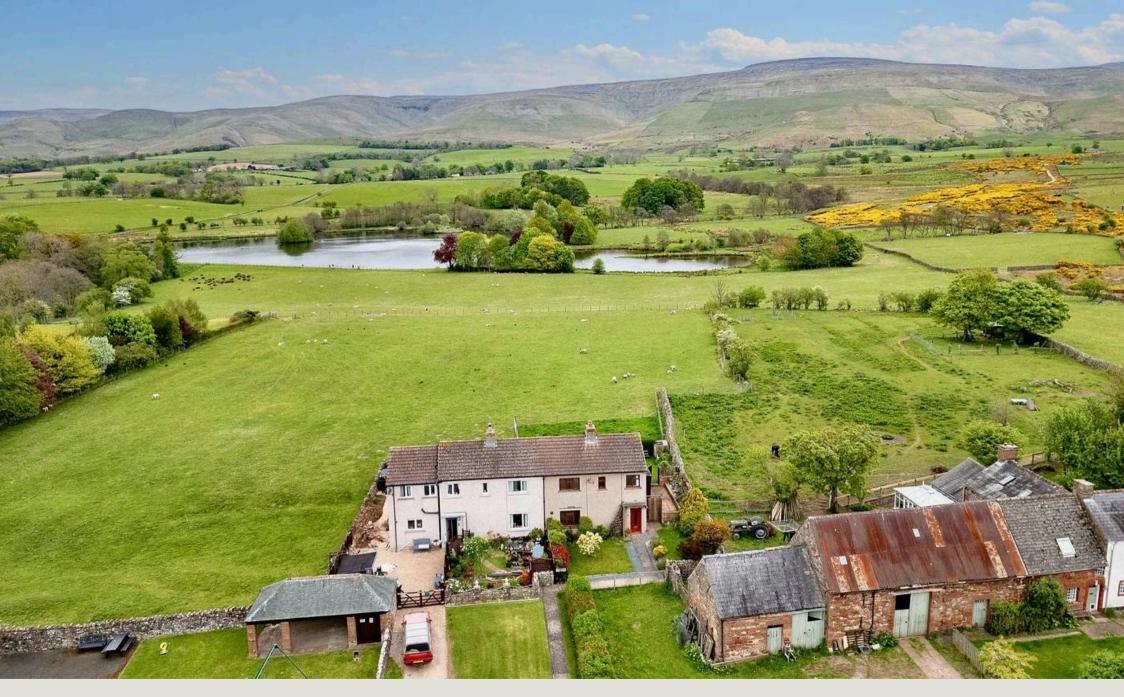

# 4 Pennine View, Blencarn.

This three bedroom semi enjoys a picturesque quiet Eden Valley village location, with spectacular open views to Blencarn Lake and the north Pennines. With the benefit of planning permission for a stylish ground floor extension, and the options available for refurbishment, it presents a rare opportunity to create a country home to your own taste and style. There is a local occupancy restriction which ensures a strong sense of community.

Outside, within a good sized plot, you find gardens on three sides of the property, with the rear offering the breathtaking views. Overlooking a verdant landscape, this vantage point offers a sense of peace and tranquility that is rare to find. Imagine waking up to the sight of Blencarn Lake, rolling hills and lush greenery every morning or enjoy a quiet evening whiles watching the sun set.

#### Outside

**Garden:** There is a lawned garden to the front of the property and pathway to main entrance. The lawned garden continues to the side of the property with stocked borders and a gate providing access to the side door and then onto the rear garden. The rear garden has paved and planted areas with shrubs and hedging however it could be cut back to enjoy the fantastic view over Blencarn Lake which is a long established fly fishing venue: https://www.blencarnflyfishing.com/