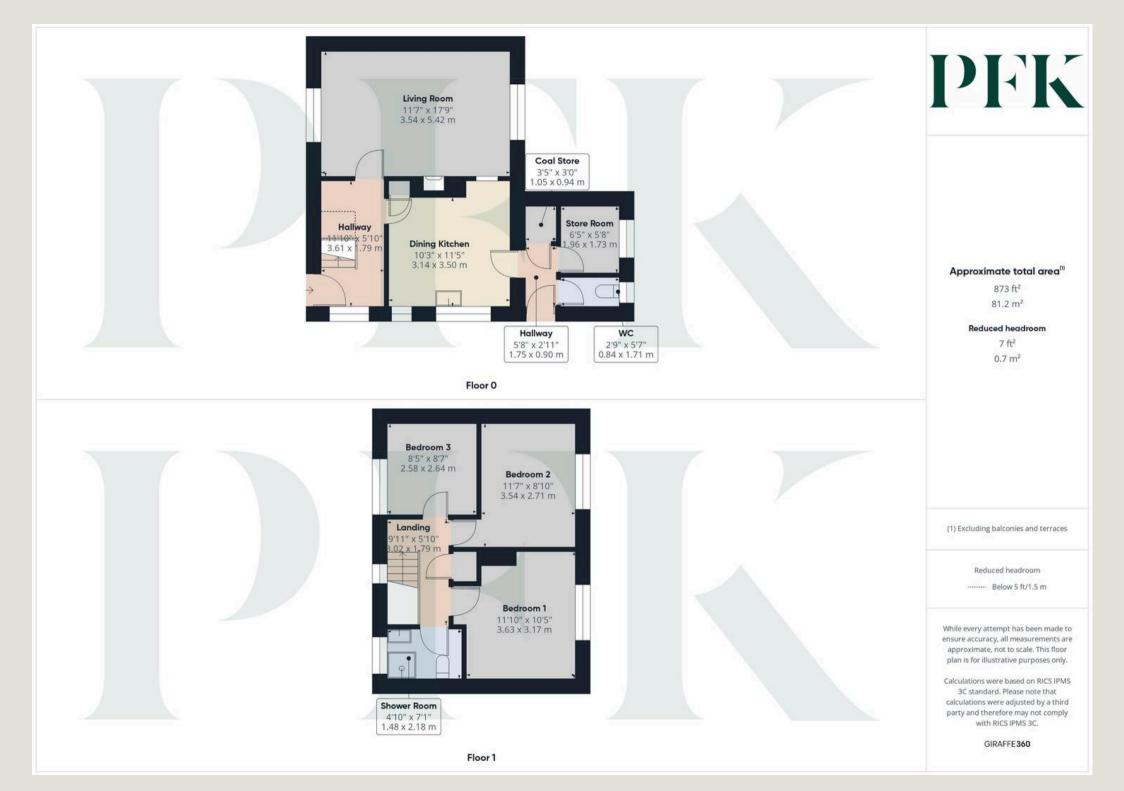

The ground floor comprises an entrance hall, living room and a dining kitchen along with inner hall, two store rooms and a WC all with scope for improvement. Upstairs three bedrooms and a shower room offer ample space for family living.

### **Ground Floor**

**Entrance Hall** 

**Living Room** 17' 9" x 11' 7" (5.42m x 3.54m)

**Dining Kitchen** 10' 4" x 11' 6" (3.14m x 3.50m)

#### **Rear Hall**

**Coal Store** 3' 5" x 3' 1" (1.05m X 0.94m)

**Store Room** 6' 5" x 5' 8" (1.96m x 1.73m)

**Ground Floor WC** 5' 7" x 2' 9" (1.71m x 0.84m)

**First Floor Landing** 

**Bedroom 1** 11' 11" x 10' 5" (3.63m x 3.17m)

Bedroom 2 11' 7" x 8' 11" (3.54m x 2.71m)

**Bedroom 3** 8' 6" x 8' 8" (2.58m x 2.64m)

**Shower Room** 7' 2" x 4' 10" (2.18m x 1.48m)