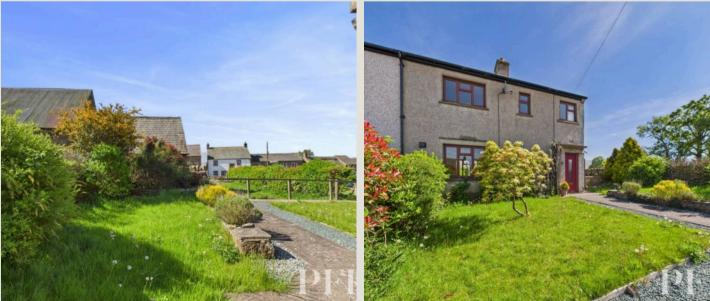

Outside, within a good sized plot, you find gardens on three sides of the property, with the rear offering the breathtaking views. Overlooking a verdant landscape, this vantage point offers a sense of peace and tranquility that is rare to find. Imagine waking up to the sight of Blencarn Lake, rolling hills and lush greenery every morning or enjoy a quiet evening whiles watching the sun set.

#### Outside

**Garden:** There is a lawned garden to the front of the property and pathway to main entrance. The lawned garden continues to the side of the property with stocked borders and a gate providing access to the side door and then onto the rear garden. The rear garden has paved and planted areas with shrubs and hedging however it could be cut back to enjoy the fantastic view over Blencarn Lake which is a long established fly fishing venue: https://www.blencarnflyfishing.com/