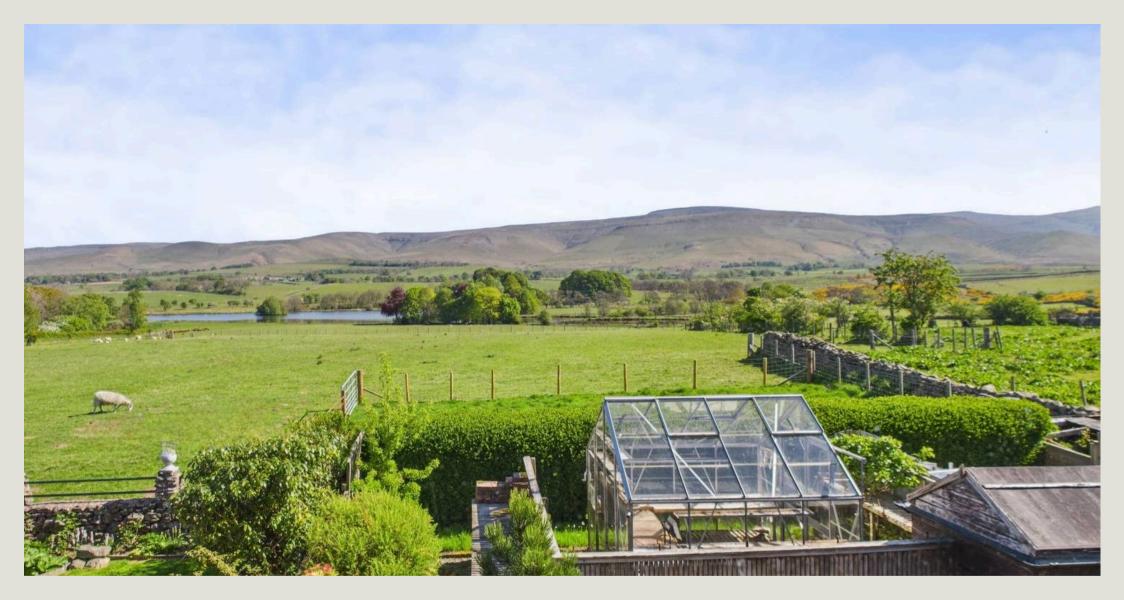

Outside, within a good sized plot, you find gardens on three sides of the property, with the rear offering the breathtaking views. Overlooking a verdant landscape, this vantage point offers a sense of peace and tranquility that is rare to find. Imagine waking up to the sight of Blencarn Lake, rolling hills and lush greenery every morning or enjoy a quiet evening whiles watching the sun set.

#### Outside

**Garden:** There is a lawned garden to the front of the property and pathway to main entrance. The lawned garden continues to the side of the property with stocked borders and a gate providing access to the side door and then onto the rear garden. The rear garden has paved and planted areas with shrubs and hedging however it could be cut back to enjoy the fantastic view over Blencarn Lake which is a long established fly fishing venue: https://www.blencarnflyfishing.com/