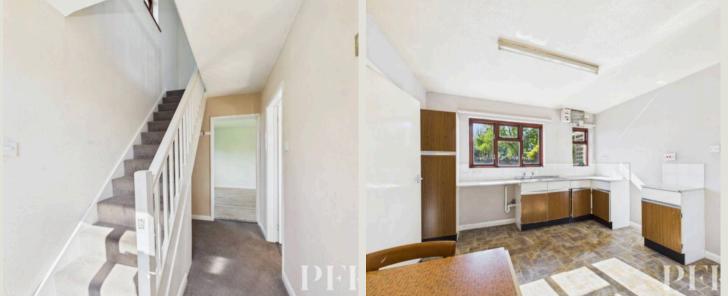

The ground floor comprises an entrance hall, living room and a dining kitchen along with inner hall, two store rooms and a WC all with scope for improvement. Upstairs three bedrooms and a shower room offer ample space for family living.

### **Ground Floor**

**Entrance Hall** 

**Living Room** 17' 9" x 11' 7" (5.42m x 3.54m)

**Dining Kitchen** 10' 4" x 11' 6" (3.14m x 3.50m)

#### **Rear Hall**

**Coal Store** 3' 5" x 3' 1" (1.05m X 0.94m)

**Store Room** 6' 5" x 5' 8" (1.96m x 1.73m)

**Ground Floor WC** 5' 7" x 2' 9" (1.71m x 0.84m)

**First Floor Landing** 

**Bedroom 1** 11' 11" x 10' 5" (3.63m x 3.17m)