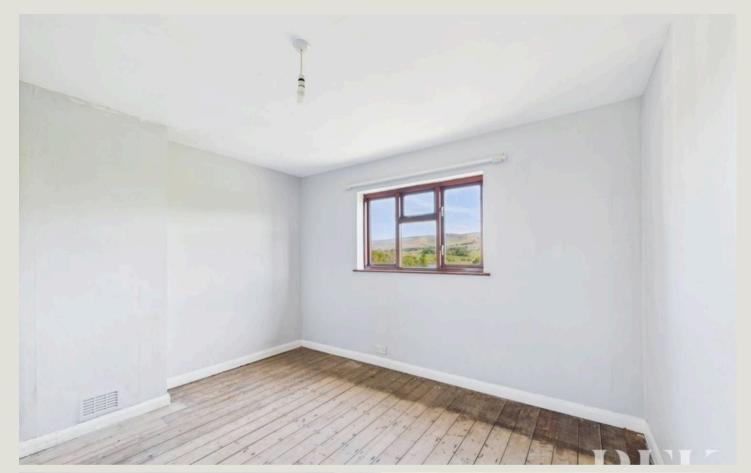

The ground floor comprises an entrance hall, living room and a dining kitchen along with inner hall, two store rooms and a WC all with scope for improvement. Upstairs three bedrooms and a shower room offer ample space for family living.

### **Ground Floor**

**Entrance Hall** 

**Living Room** 17' 9" x 11' 7" (5.42m x 3.54m)

**Dining Kitchen** 10' 4" x 11' 6" (3.14m x 3.50m)