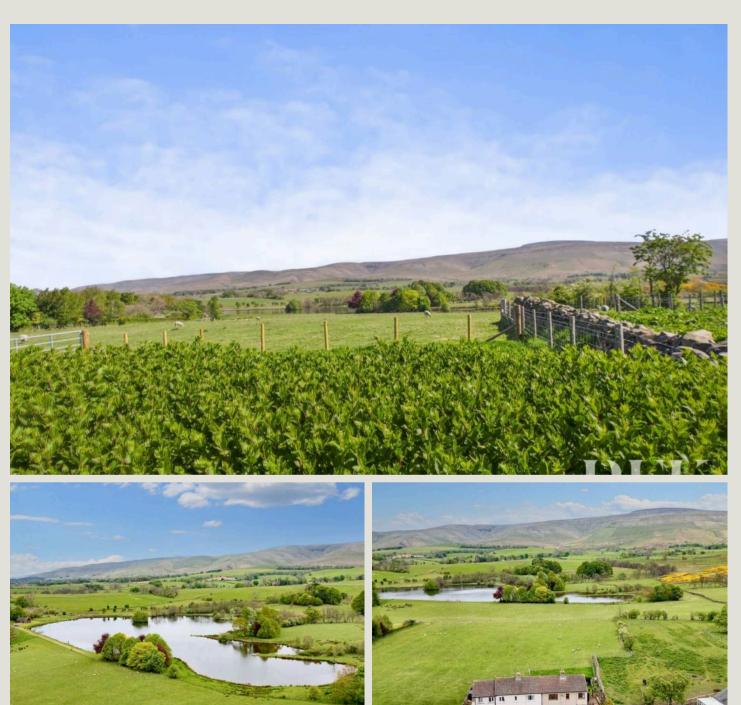

# 4 Pennine View, Blencarn.

This three bedroom semi enjoys a picturesque quiet Eden Valley village location, with spectacular open views to Blencarn Lake and the north Pennines. With the benefit of planning permission for a stylish ground floor extension, and the options available for refurbishment, it presents a rare opportunity to create a country home to your own taste and style. There is a local occupancy restriction which ensures a strong sense of community.

Outside, within a good sized plot, you find gardens on three sides of the property, with the rear offering the breathtaking views. Overlooking a verdant landscape, this vantage point offers a sense of peace and tranquility that is rare to find. Imagine waking up to the sight of Blencarn Lake, rolling hills and lush greenery every morning or enjoy a quiet evening whiles watching the sun set.

#### Outside

**Garden:** There is a lawned garden to the front of the property and pathway to main entrance. The lawned garden continues to the side of the property with stocked borders and a gate providing access to the side door and then onto the rear garden. The rear garden has paved and planted areas with shrubs and hedging however it could be cut back to enjoy the fantastic view over Blencarn Lake which is a long established fly fishing venue: https://www.blencarnflyfishing.com/