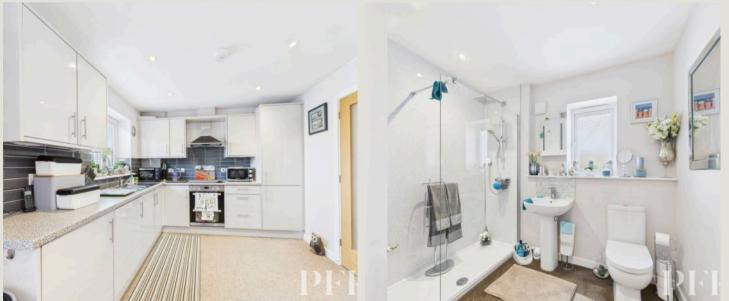

## Cloakroom WC

Lounge 16' 4" x 9' 6" (4.97m x 2.90m) Access to stairs to first floor and door to understairs storage cupboard

**Kitchen / Dining** 17' 3" x 9' 9" (5.25m x 2.97m)

## Bathroom