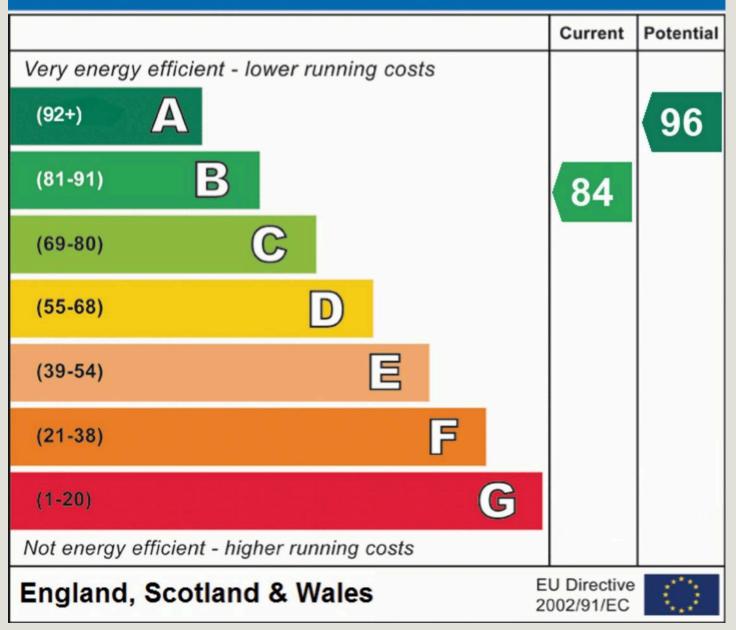

# Directions

3 Pewter Close can be located using the postcode CA11 8BX and identified by a PFK For Sale board. Alternatively by using What3Words: ///score.apprehend.glare

Council Tax band: C Tenure: Freehold EPC Energy Efficiency Rating: B