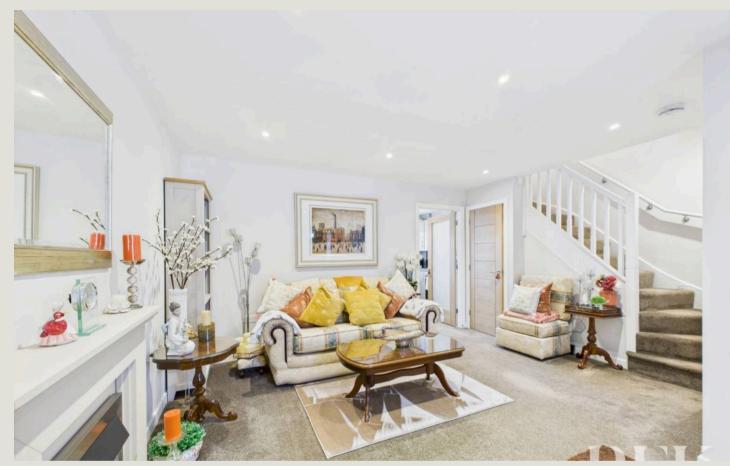

## Cloakroom WC

Lounge 16' 4" x 9' 6" (4.97m x 2.90m) Access to stairs to first floor and door to understairs storage cupboard

**Kitchen / Dining** 17' 3" x 9' 9" (5.25m x 2.97m)