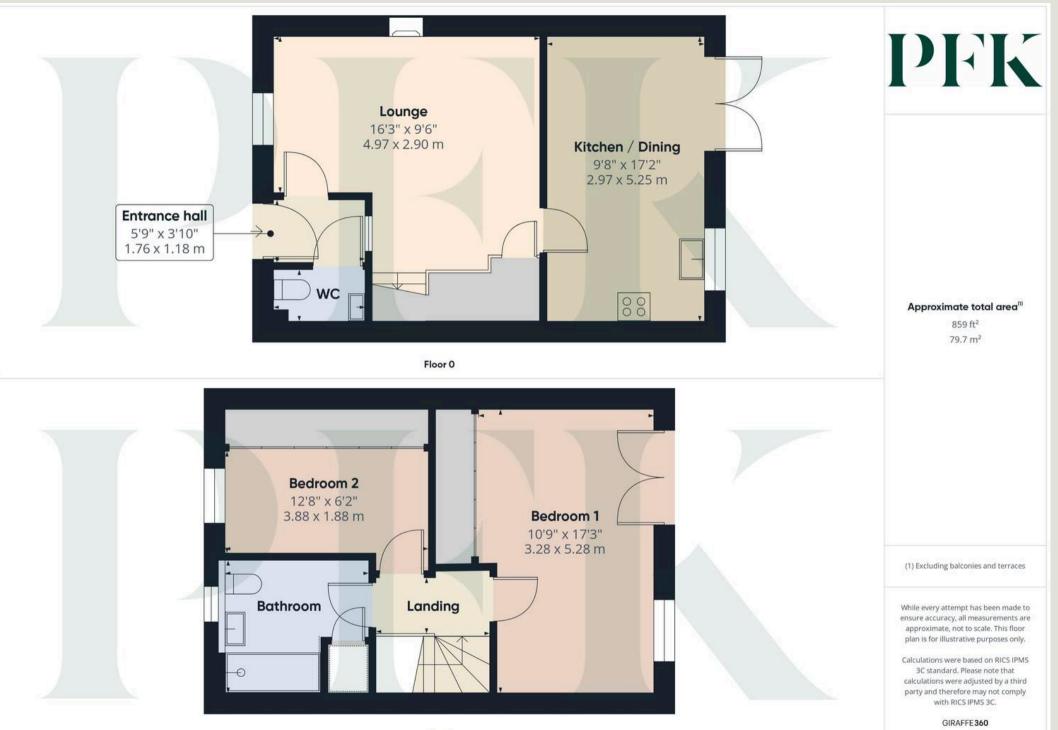

## ACCOMMODATION

#### Entrance

Front door into hallway with doors off to cloakroom WC and lounge

## Cloakroom WC

Lounge 16' 4" x 9' 6" (4.97m x 2.90m) Access to stairs to first floor and door to understairs storage cupboard

**Kitchen / Dining** 17' 3" x 9' 9" (5.25m x 2.97m)

### FIRST FLOOR

Landing With loft access hatch and doors off to

## Bathroom

# **Bedroom 1** 17' 4" x 10' 9" (5.28m x 3.28m)

17' 4" x 10' 9" (5.28m x 3.28m) With Juliette balcony and built in wardrobes

**Bedroom 2** 12' 9" x 6' 2" (3.88m x 1.88m) With built in wardrobes