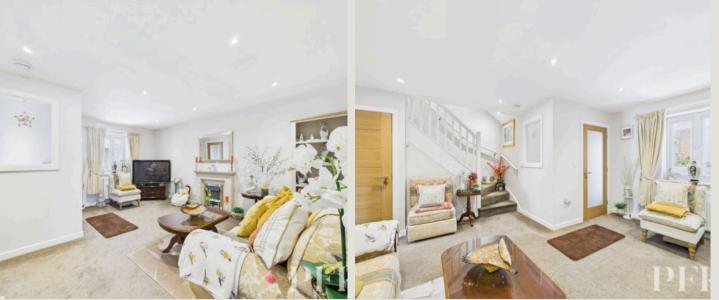

## Cloakroom WC

Lounge 16' 4" x 9' 6" (4.97m x 2.90m) Access to stairs to first floor and door to understairs storage cupboard

**Kitchen / Dining** 17' 3" x 9' 9" (5.25m x 2.97m)