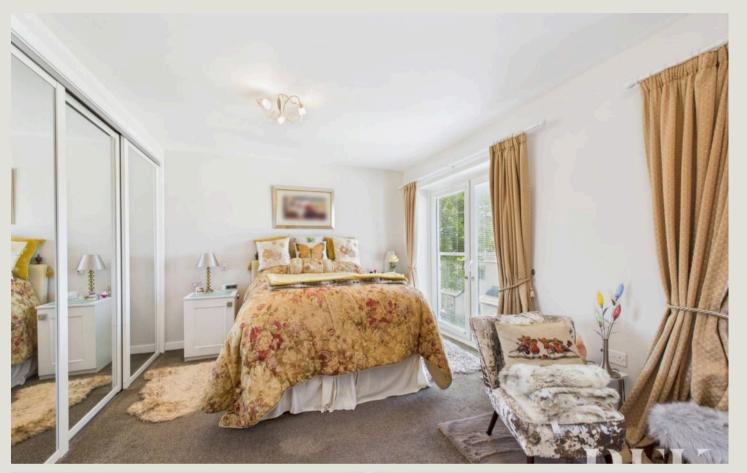

The internal specification was thoughtfully upgraded off-plan, resulting in stylish and spacious accommodation that effortlessly balances practicality with comfort. The standout master bedroom features a delightful Juliette balcony with far-reaching views and offers a tranquil retreat within the home.

# **Bedroom 1** 17' 4" x 10' 9" (5.28m x 3.28m)

17' 4" x 10' 9" (5.28m x 3.28m) With Juliette balcony and built in wardrobes

**Bedroom 2** 12' 9" x 6' 2" (3.88m x 1.88m) With built in wardrobes