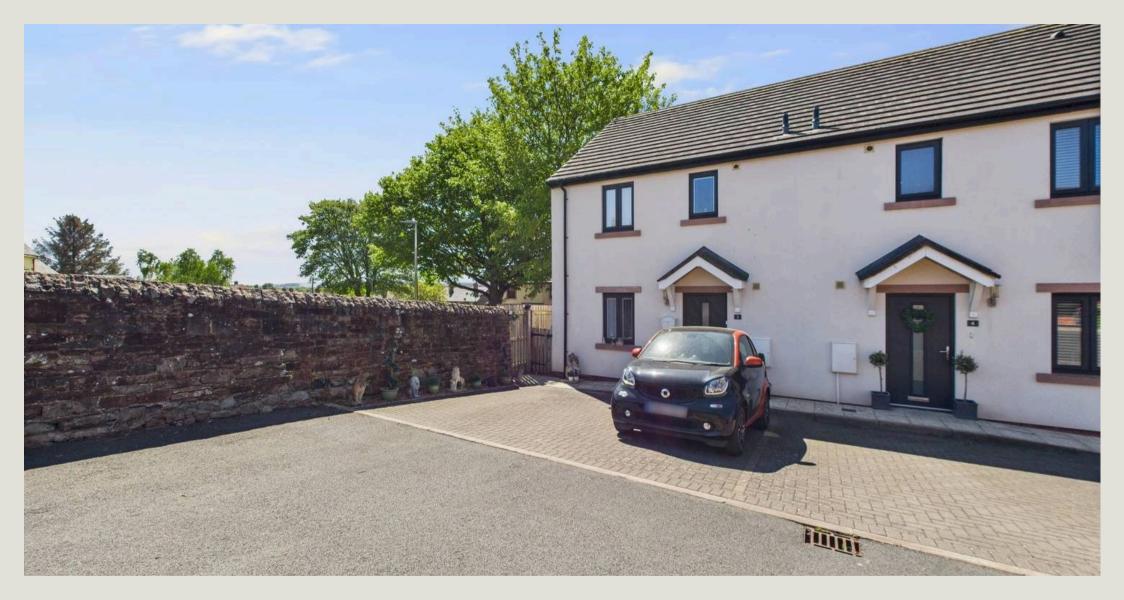

Externally, the low-maintenance rear courtyard garden is ideal for relaxing or entertaining outdoors, while a gated pedestrian side access enhances both privacy and security. At the front, two dedicated private parking spaces provide added convenience—no need to worry about on-street parking.

# 2 Parking Spaces

Two private parking spaces to the front of the property.