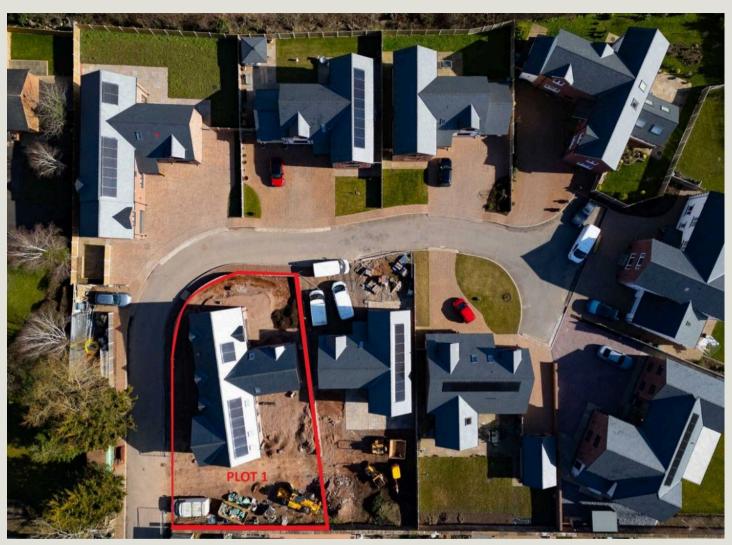

## **Directions**

1 Priors Garth can be located with the postcode CA4 8HJ and identified by a PFK 'For Sale' board.
Alternatively you can use What3Words
///racetrack.onto.glee

**Double Integral Garage** - with electric door, power and light. The central heating boiler is housed in the garage and solar PV control unit and battery storage.

**Driveway -** A generous, block paved driveway provides ample parking and provides electric vehicle charging point.