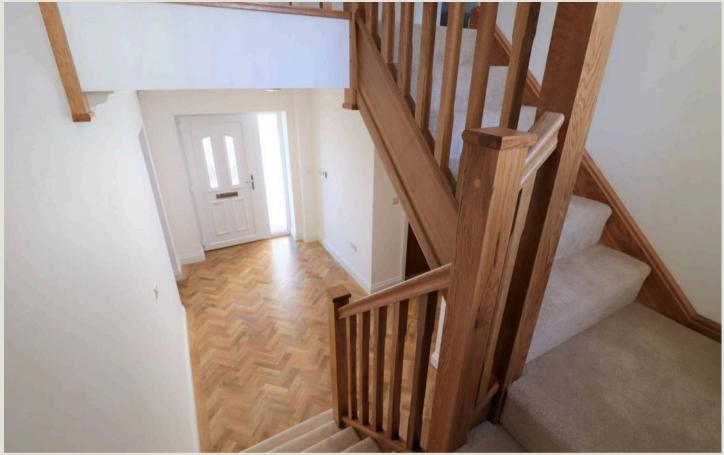

## **Entrance Hallway**

Doors off to living room, study, cloakroom WC and double doors into dining kitchen, stairs to first floor.