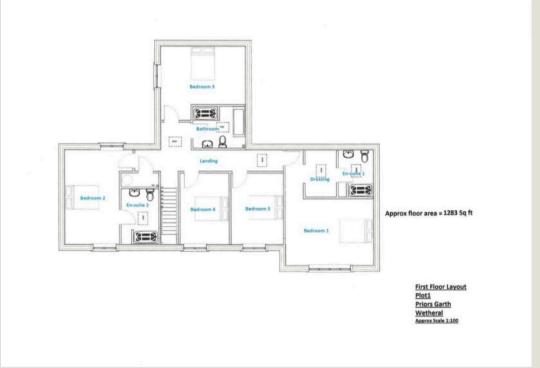

## Bedroom 1

With dressing room and en-suite

#### Bedroom 2

With en-suite

## Family Bathroom

Bedroom 3

Bedroom 4

Bedroom 5

<u>PLEASE NOTE - internal photos used in this brochure</u> <u>are examples from other builds on the Priors Garth</u> <u>development.</u>