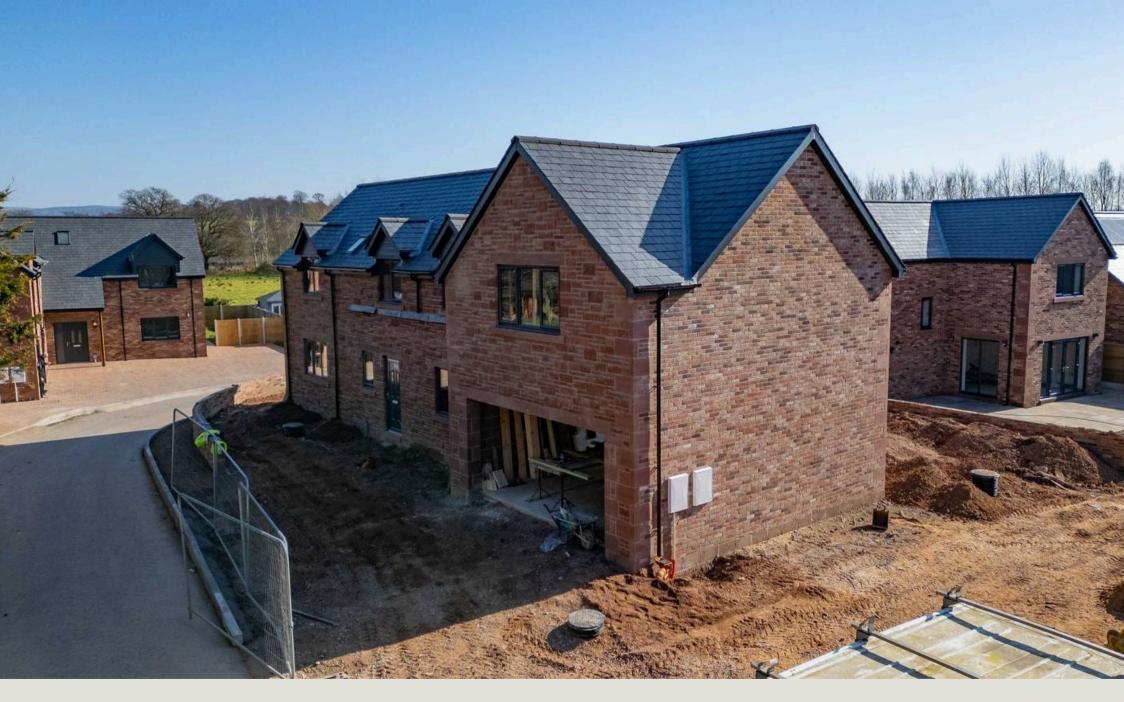

## The property:

1 Priors Garth promises an impressive 5-bedroom, high-quality detached family home. Nestled in a bespoke modern development in the coveted village of Wetheral, this residence boasts zoned underfloor heating, solar panels, and an anticipated A-rated EPC. With meticulous design and energy-efficient features, this home is ready to embrace your future. Secure your spot in this desirable living space.

This superior home offers an incredible high specification finish as standard, all internal doors are oak, floor coverings are either luxury vinyl tile or carpet and all rooms have independent zone controlled underfloor heating. There are solar PV panels and an alarm system and all rooms have high speed internet, TV connection points and USB sockets. Externally, a block paved driveway provides parking and comes with the additional benefit of EV charging point - a great advantage for modern day living. A garage with electric door provides further parking. To the rear, is a garden with patio area, power points and external water tap.

## **KEY FEATURES:**

- CONSTRUCTION ALMOST COMPLETE
- Superb new build detached home in Wetheral
- Highest quality fixtures and fittings
- Bespoke development in prestigious village
- EV Charging point, double integral garage, driveway & gardens
- Tenure Freehold
- EPC Predicted A (TBC on completion of build)
- Council Tax TBC