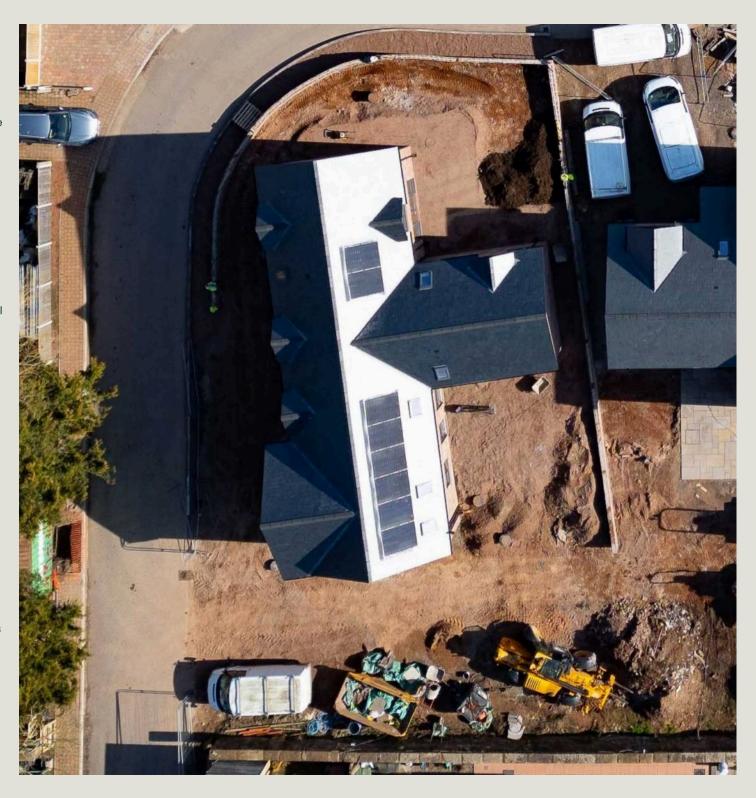

## The property:

1 Priors Garth promises an impressive 5-bedroom, high-quality detached family home. Nestled in a bespoke modern development in the coveted village of Wetheral, this residence boasts zoned underfloor heating, solar panels, and an anticipated A-rated EPC. With meticulous design and energy-efficient features, this home is ready to embrace your future. Secure your spot in this desirable living space.

## **KEY FEATURES:**

- CONSTRUCTION ALMOST COMPLETE
- Superb new build detached home in Wetheral
- Highest quality fixtures and fittings
- Bespoke development in prestigious village
- EV Charging point, double integral garage, driveway & gardens
- Tenure Freehold
- EPC Predicted A (TBC on completion of build)
- Council Tax TBC