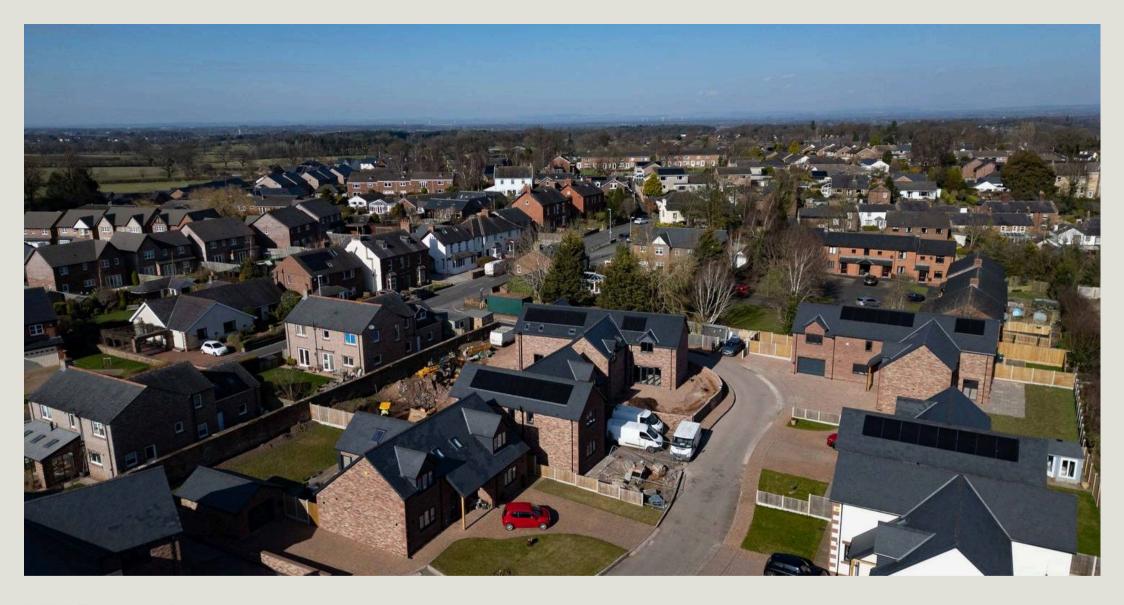

# Wetheral, Carlisle

## The location:

The ever popular village of Wetheral sits above the river Eden, five miles east of Carlisle, providing an excellent range of local amenities including village shop and Post Office, doctors surgery, The Wheatsheaf Inn, Fantails Restaurant and the Crown Hotel with leisure club. The area offers delightful river and countryside walks and has good transport links, being situated within three miles of the A69 Carlisle to Newcastle road, with easy access to the M6 and rail and bus links to Carlisle city centre. The Eden Valley, Hadrian's Wall and the Lake District National Park are all within easy reach.