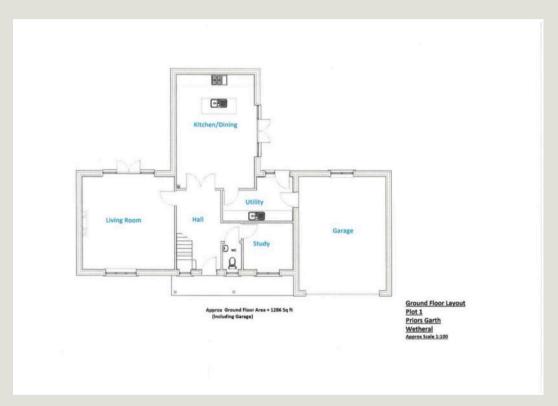

## **Entrance Hallway**

Doors off to living room, study, cloakroom WC and double doors into dining kitchen, stairs to first floor.

## Living Room

Dual aspect room with French doors to rear garden

## Study

## Cloakroom WC

## Kitchen / Dining

With French doors out to the rear garden and door to utility

## **Utility Room**

With door to the rear garden and door to the integral garage