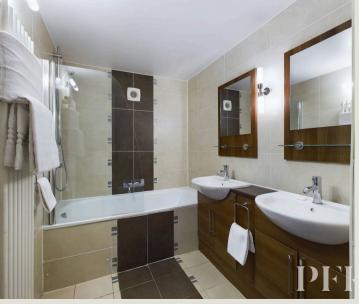

#### **Bathroom**

Fully tiled bathroom with bath, mains shower over bath with screen, WC with dual flush, dual wash hand basin, extractor, heated towel rail and shaver socket.