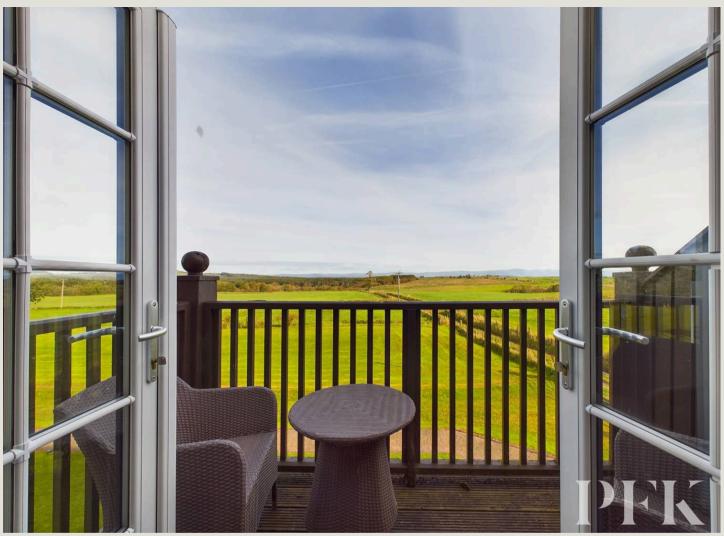

Council Tax band: TBD

Tenure: Leasehold

- Luxurious Apartment
- Balcony affording lovely outlooks
- Superbly placed for exploring LDNP
- Outstanding village facilities
- Ideal retreat
- Well appointed accommodation
- Tenure leasehold
- Council tax Band B
- EPC rating C

## Living Dorm Area

16' 7" x 14' 11" (5.06m x 4.55m)

With mirrored wardrobe and display shelf, super kingsized bed, sofa bed, TV and telephone points, Bose surround sound and double doors to balcony.