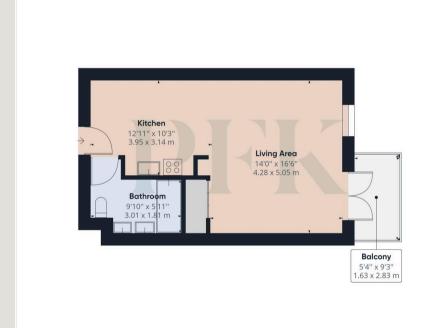

## Kitchen/Diner

10' 3" x 12' 8" (3.13m x 3.86m)

## Living Dorm Area

16' 7" x 14' 11" (5.06m x 4.55m)

With mirrored wardrobe and display shelf, super kingsized bed, sofa bed, TV and telephone points, Bose surround sound and double doors to balcony.

# Service Charge

Annual Service Charge for 2023 £2,848.77 + VAT Annual Insurance cost £202.94 (bricks and mortar only) Water Charges £110.89

Approximate total area(1)

434.61 ft<sup>2</sup> 40.38 m<sup>2</sup>

(1) Excluding balconies and terrace:

While every attempt has been made to ensure accuracy, all measurements ar approximate, not to scale. This floor plan is for illustrative purposes only.

GIRAFFE