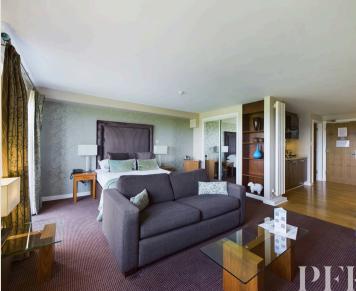

## Living Dorm Area

16' 7" x 14' 11" (5.06m x 4.55m)

With mirrored wardrobe and display shelf, super kingsized bed, sofa bed, TV and telephone points, Bose surround sound and double doors to balcony.