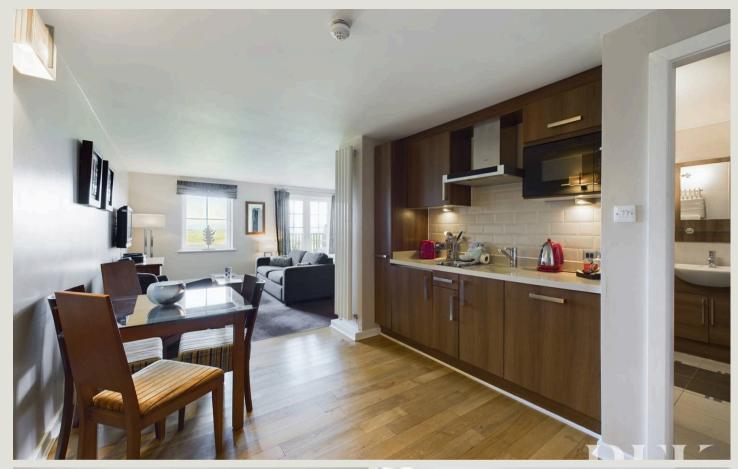

illage

Whitbarrow, Penrith

A luxurious studio apartment nestled in the prestigious Whitbarrow Holiday Village, an exclusive retreat superbly positioned on the eastern fringes of the Lake District National Park. This elegantly appointed studio offers a seamless blend of sophistication and comfort, providing a haven for relaxation and indulgence.

Council Tax band: TBD

Tenure: Leasehold

- Luxurious Apartment
- Balcony affording lovely outlooks
- Superbly placed for exploring LDNP
- Outstanding village facilities
- Ideal retreat
- Well appointed accommodation
- Tenure leasehold
- Council tax Band B
- EPC rating C

# Allocated parking

1 Parking Space

#### Garden

Owners' exclusive use of beautifully managed grounds incorporating sporting facilities (walks, putting, crazy golf).















## Kitchen/Diner

10' 3" x 12' 8" (3.13m x 3.86m)

#### **Bathroom**

Fully tiled bathroom with bath, mains shower over bath with screen, WC with dual flush, dual wash hand basin, extractor, heated towel rail and shaver socket.

## Living Dorm Area

16' 7" x 14' 11" (5.06m x 4.55m)

With mirrored wardrobe and display shelf, super kingsized bed, sofa bed, TV and telephone points, Bose surround sound and double doors to balcony.

#### **ADDITIONAL INFORMATION**

#### **Referral & Other Payments**

PFK work with preferred providers for certain services necessary for a house sale or purchase. Our providers price their products competitively, however you are under no obligation to use their services and may wish to compare them against other providers. Should you choose to utilise them PF