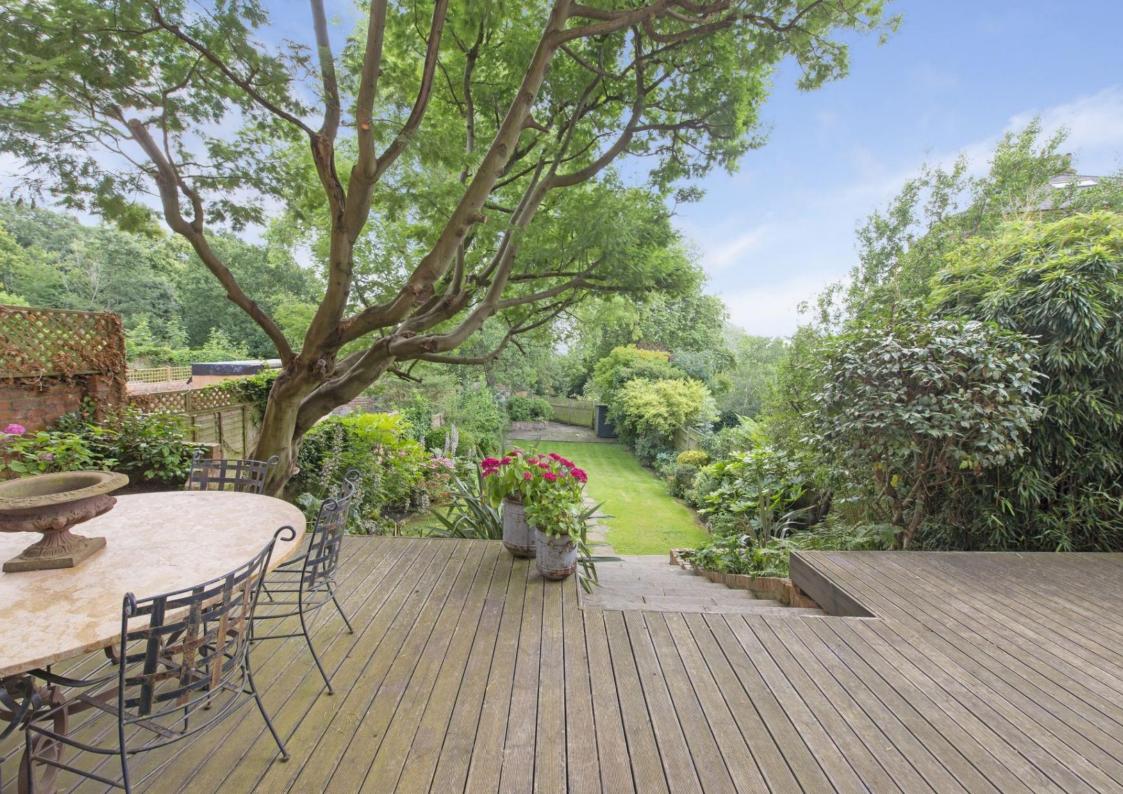

## Parliament Hill, Hampstead NW3

An exceptional five bedroom family house (4,070 Sq Ft - 378.10 Sq M) with off street parking, far reaching views across London, and a 110' garden which backs on to Hampstead Heath.

3 reception rooms • 25' kitchen/dining room • 25' master suite • 4 double bedrooms - all ensuite • large utility room • guest cloakroom & shower room • utility room • storage room • 110' mature garden • off-street parking • EPC Rating D