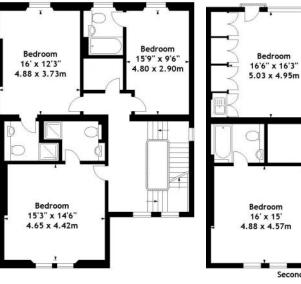

## Approx. Gross Internal Area 4,070 Sq Ft - 378.10 Sq M

## For Illustration Purposes Only - Not to Scale

This floor plan should be used as a general outline for guidance only. Any intending purchaser or lessee should satisfy themselves by inspection, searches, enquiries and full survey as to the correctness of each statement. Any areas, measurements or distances quoted are approximate and should not be used to value a property or be the basis of any sale or let.

## **EPC Rating**

Second Floor

Patio

Reception

Room

16'3" x 15'9"

4.95 x 4.80m

Raised Ground Floor

First Floor

Telephone 020 7794 7794 AMBERDEN

E S T A T E S

Lower Ground Floor

Garden

109' x 33'

33.22 x 10.06m

Kitchen/

Breakfast

Room

25' x 15'9"

7.62 x 4.80m

Reception Room

23'3" x 15'3"

7.09 x 4.65m

Garden

17'3" x 14'6'

5.26 x 4.42m

(approximate)

(approximate)

Utility

13'9" x 9'6"

4.19 x 2.90m