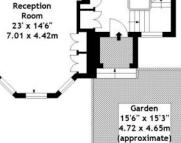

## Approx. Gross Internal Area 4,070 Sq Ft - 378.10 Sq M

## For Illustration Purposes Only - Not to Scale

This floor plan should be used as a general outline for guidance only. Any intending purchaser or lessee should satisfy themselves by inspection, searches, enquiries and full survey as to the correctness of each statement. Any areas, measurements or distances quoted are approximate and should not be used to value a property or be the basis of any sale or let.