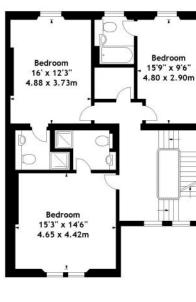

## Approx. Gross Internal Area 4,070 Sq Ft - 378.10 Sq M

## For Illustration Purposes Only - Not to Scale

This floor plan should be used as a general outline for guidance only. Any intending purchaser or lessee should satisfy themselves by inspection, searches, enquiries and full survey as to the correctness of each statement. Any areas, measurements or distances quoted are approximate and should not be used to value a property or be the basis of any sale or let.

## **EPC Rating**

Second Floor

Patio

Reception

Room

16'3" x 15'9"

4.95 x 4.80m

Raised Ground Floor

First Floor

Telephone 020 7794 7794 AMBERDEN

E S T A T E S

Lower Ground Floor

Garden

109' x 33'

33.22 x 10.06m

Kitchen/

Breakfast

Room

25' x 15'9"

7.62 x 4.80m

Reception Room

23'3" x 15'3"

7.09 x 4.65m

Garden

17'3" x 14'6'

5.26 x 4.42m

(approximate)

(approximate)

Utility

13'9" x 9'6"

4.19 x 2.90m