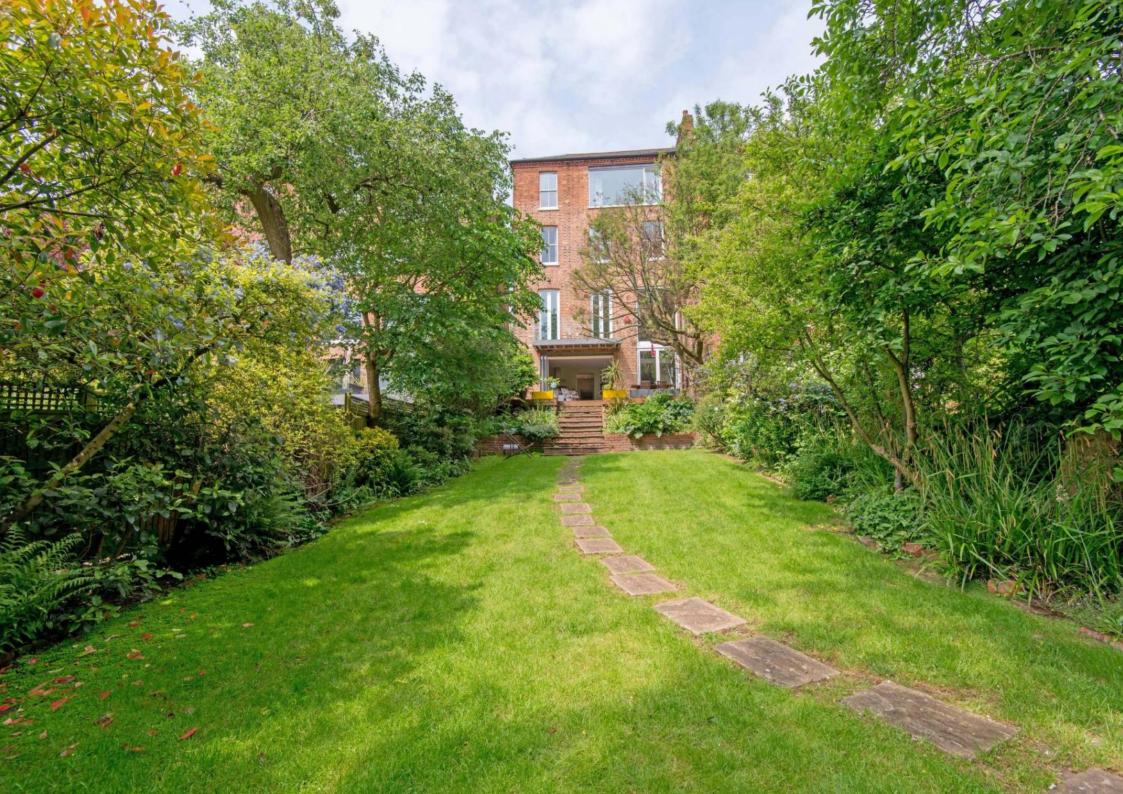

## Parliament Hill, Hampstead NW3

An exceptional five bedroom family house (4,070 Sq Ft - 378.10 Sq M) with off street parking, far reaching views across London, and a 110' garden which backs on to Hampstead Heath.

3 reception rooms • 25' kitchen/dining room • 25' master suite • 4 double bedrooms - all ensuite • large utility room • guest cloakroom & shower room • utility room • storage room • 110' mature garden • off-street parking • EPC Rating D