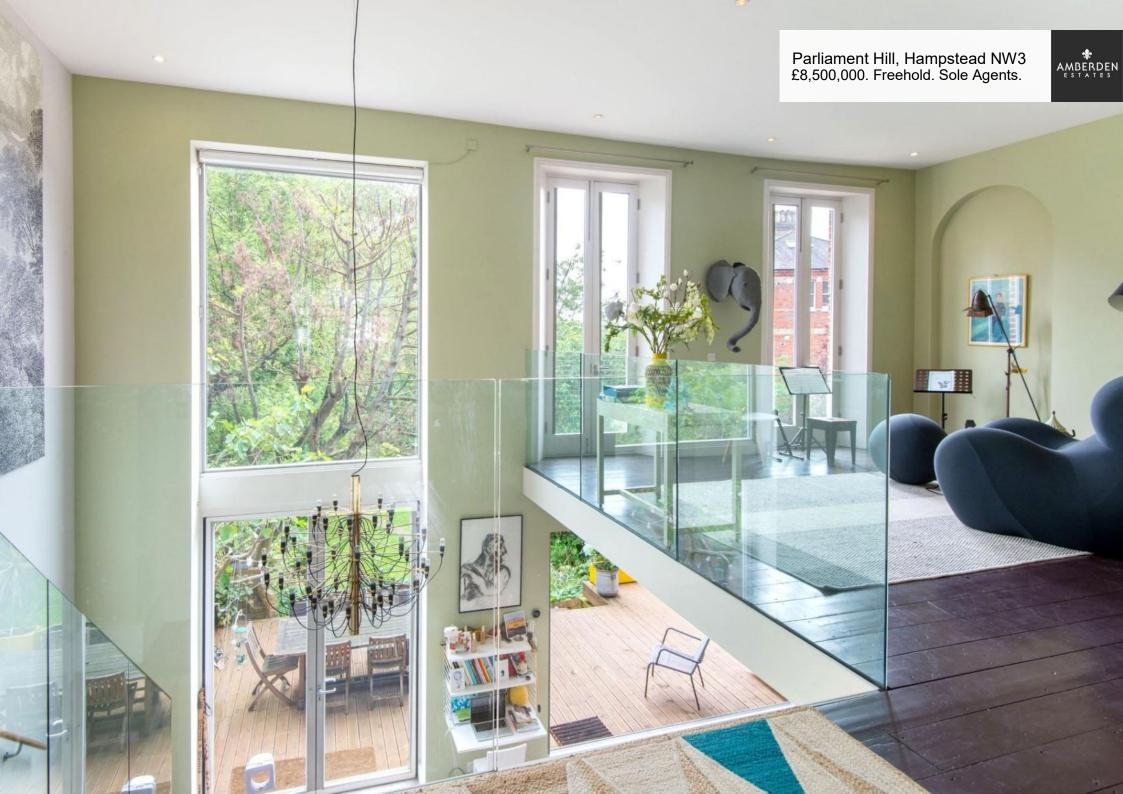

## Parliament Hill, Hampstead NW3

An exceptional five bedroom family house (4,070 Sq Ft - 378.10 Sq M) with off street parking, far reaching views across London, and a 110' garden which backs on to Hampstead Heath.

3 reception rooms • 25' kitchen/dining room • 25' master suite • 4 double bedrooms - all ensuite • large utility room • guest cloakroom & shower room • utility room • storage room • 110' mature garden • off-street parking • EPC Rating D