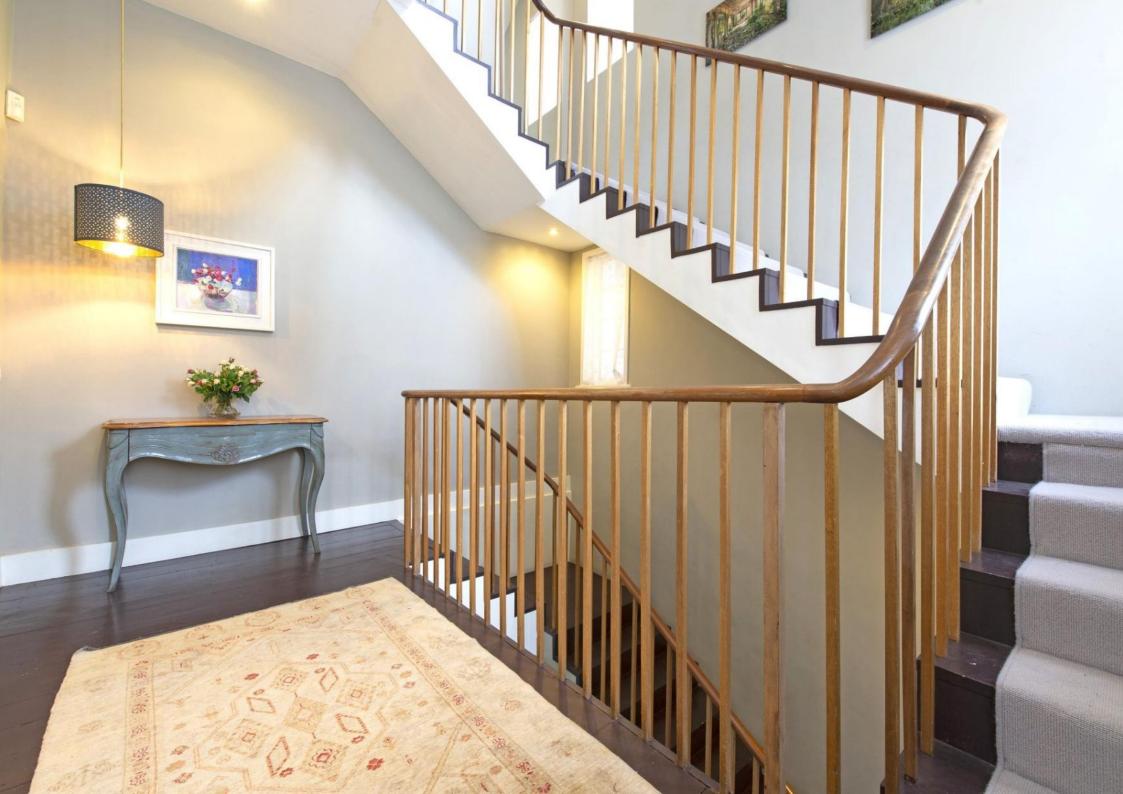

## Parliament Hill, Hampstead NW3

An exceptional five bedroom family house (4,070 Sq Ft - 378.10 Sq M) with off street parking, far reaching views across London, and a 110' garden which backs on to Hampstead Heath.

3 reception rooms • 25' kitchen/dining room • 25' master suite • 4 double bedrooms - all ensuite • large utility room • guest cloakroom & shower room • utility room • storage room • 110' mature garden • off-street parking • EPC Rating D