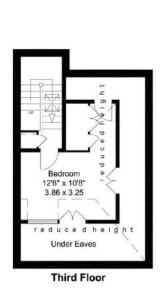

### Approx. Gross Internal Area

## 3,026 Sq Ft - 281 Sq M

#### incl. Restricted Height

For Illustration Purposes Only - Not to Scale

This floor plan should be used as a general outline for guidance only. Any intending purchaser or lessee should satisfy themselves by inspection, searches, enquiries and full survey as to the correctness of each statement. Any areas, measurements or distances quoted are approximate and should not be used to value a property or be the basis of any sale or let.