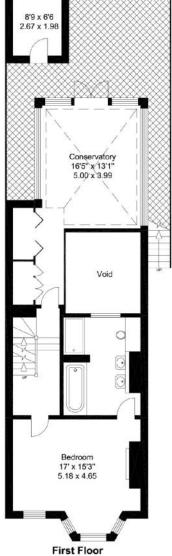

### Approx. Gross Internal Area

## 3,026 Sq Ft - 281 Sq M

#### incl. Restricted Height

For Illustration Purposes Only - Not to Scale

This floor plan should be used as a general outline for guidance only. Any intending purchaser or lessee should satisfy themselves by inspection, searches, enquiries and full survey as to the correctness of each statement. Any areas, measurements or distances quoted are approximate and should not be used to value a property or be the basis of any sale or let.