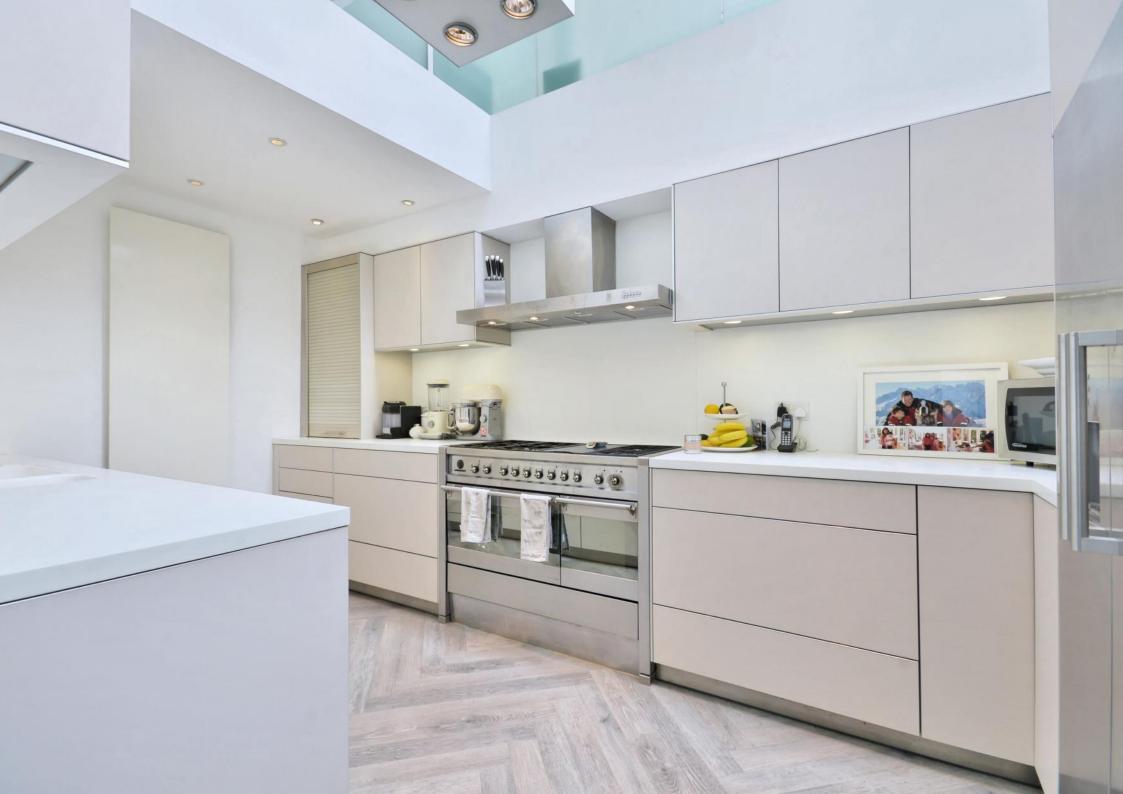

# South Hill Park, Hampstead NW3

An exceptional 4 bedroom family house (3,026 Sq Ft - 281 Sq M), presented to a high standard, with beautiful finishes, an elegant master suite, well-appointed kitchen - opening to dining & living areas, & an impressive 51' media/family/games room; in a sought-after Hampstead neighbourhood.

Reception room open to dining room open to • kitchen • master bedroom suite
• 3 double bedrooms • family bathroom • shower room • study • 51' media/family/
games room • study • conservatory • landscaped garden • residents permit parking
• EPC Rating D