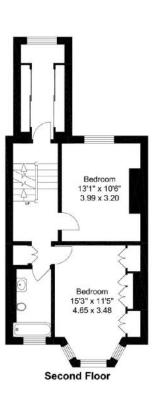

### Approx. Gross Internal Area

## 3,026 Sq Ft - 281 Sq M

#### incl. Restricted Height

For Illustration Purposes Only - Not to Scale

This floor plan should be used as a general outline for guidance only. Any intending purchaser or lessee should satisfy themselves by inspection, searches, enquiries and full survey as to the correctness of each statement. Any areas, measurements or distances quoted are approximate and should not be used to value a property or be the basis of any sale or let.