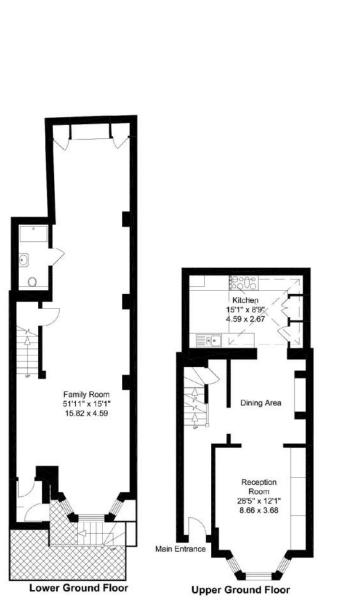

### Approx. Gross Internal Area

## 3,026 Sq Ft - 281 Sq M

#### incl. Restricted Height

For Illustration Purposes Only - Not to Scale

This floor plan should be used as a general outline for guidance only. Any intending purchaser or lessee should satisfy themselves by inspection, searches, enquiries and full survey as to the correctness of each statement. Any areas, measurements or distances quoted are approximate and should not be used to value a property or be the basis of any sale or let.