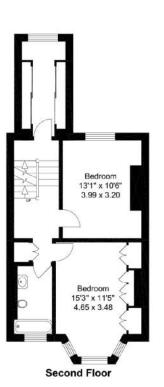

## South Hill Park, Hampstead NW3

An exceptional 4 bedroom family house (3,026 Sq Ft - 281 Sq M), presented to a high standard, with beautiful finishes, an elegant master suite, well-appointed kitchen - opening to dining & living areas, & an impressive 51' media/family/games room; in a sought-after Hampstead neighbourhood.

Reception room open to dining room open to • kitchen • master bedroom suite
• 3 double bedrooms • family bathroom • shower room • study • 51' media/family/
games room • study • conservatory • landscaped garden • residents permit parking
• EPC Rating D

## 3,026 Sq Ft - 281 Sq M

incl. Restricted Height

For Illustration Purposes Only - Not to Scale

This floor plan should be used as a general outline for guidance only. Any intending purchaser or lessee should satisfy themselves by inspection, searches, enquiries and full survey as to the correctness of each statement. Any areas, measurements or distances quoted are approximate and should not be used to value a property or be the basis of any sale or let.