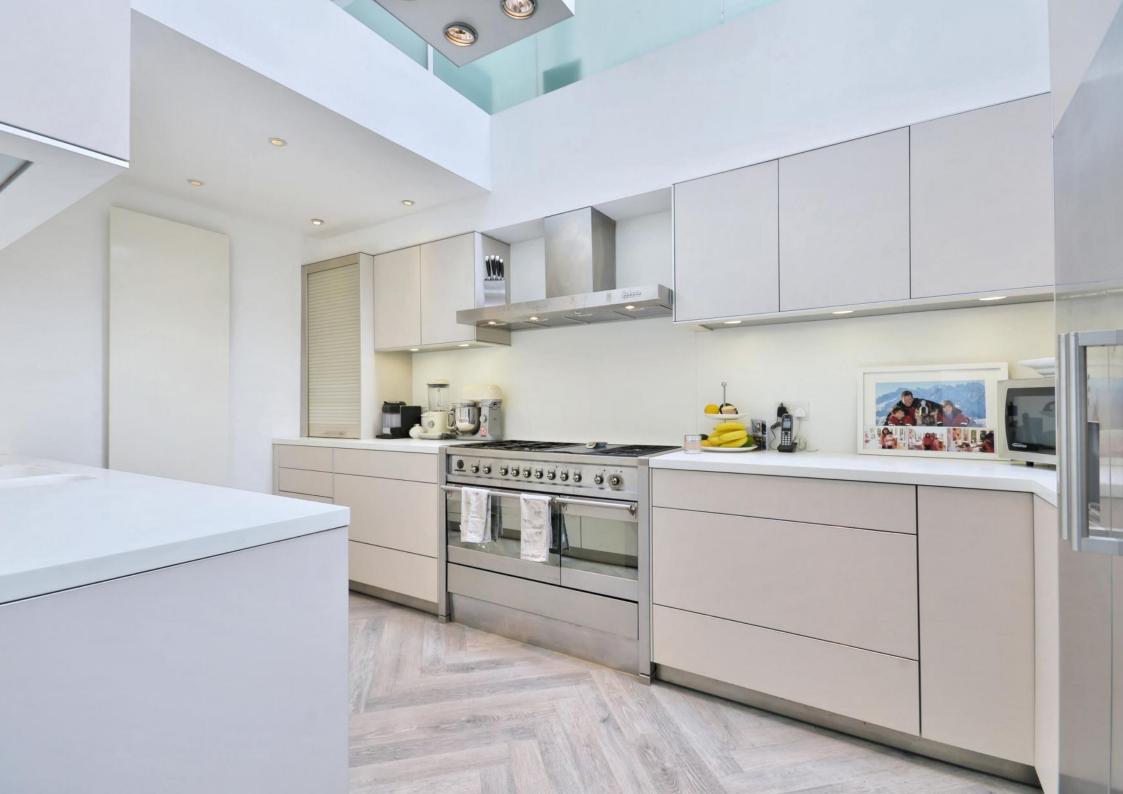

## South Hill Park, Hampstead NW3

An exceptional 4 bedroom family house (3,026 Sq Ft - 281 Sq M), presented to a high standard, with beautiful finishes, an elegant master suite, well-appointed kitchen - opening to dining & living areas, & an impressive 51' media/family/games room; in a sought-after Hampstead neighbourhood.

Reception room open to dining room open to • kitchen • master bedroom suite
• 3 double bedrooms • family bathroom • shower room • study • 51' media/family/
games room • study • conservatory • landscaped garden • residents permit parking
• EPC Rating D