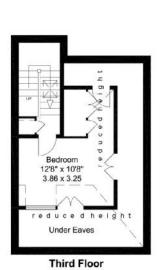

## South Hill Park, Hampstead NW3

An exceptional 4 bedroom family house (3,026 Sq Ft - 281 Sq M), presented to a high standard, with beautiful finishes, an elegant master suite, well-appointed kitchen - opening to dining & living areas, & an impressive 51' media/family/games room; in a sought-after Hampstead neighbourhood.

Reception room open to dining room open to • kitchen • master bedroom suite
• 3 double bedrooms • family bathroom • shower room • study • 51' media/family/
games room • study • conservatory • landscaped garden • residents permit parking
• EPC Rating D

## 3,026 Sq Ft - 281 Sq M

incl. Restricted Height

For Illustration Purposes Only - Not to Scale

This floor plan should be used as a general outline for guidance only. Any intending purchaser or lessee should satisfy themselves by inspection, searches, enquiries and full survey as to the correctness of each statement. Any areas, measurements or distances quoted are approximate and should not be used to value a property or be the basis of any sale or let.