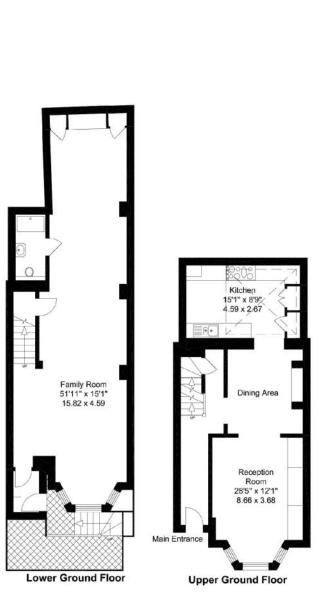

## South Hill Park, Hampstead NW3

An exceptional 4 bedroom family house (3,026 Sq Ft - 281 Sq M), presented to a high standard, with beautiful finishes, an elegant master suite, well-appointed kitchen - opening to dining & living areas, & an impressive 51' media/family/games room; in a sought-after Hampstead neighbourhood.

Reception room open to dining room open to • kitchen • master bedroom suite
• 3 double bedrooms • family bathroom • shower room • study • 51' media/family/
games room • study • conservatory • landscaped garden • residents permit parking
• EPC Rating D

## 3,026 Sq Ft - 281 Sq M

incl. Restricted Height

For Illustration Purposes Only - Not to Scale

This floor plan should be used as a general outline for guidance only. Any intending purchaser or lessee should satisfy themselves by inspection, searches, enquiries and full survey as to the correctness of each statement. Any areas, measurements or distances quoted are approximate and should not be used to value a property or be the basis of any sale or let.