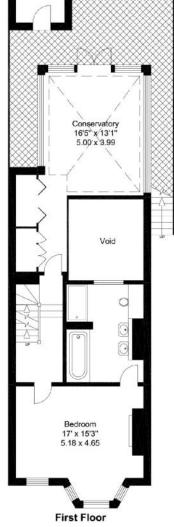

## South Hill Park, Hampstead NW3

An exceptional 4 bedroom family house (3,026 Sq Ft - 281 Sq M), presented to a high standard, with beautiful finishes, an elegant master suite, well-appointed kitchen - opening to dining & living areas, & an impressive 51' media/family/games room; in a sought-after Hampstead neighbourhood.

Reception room open to dining room open to • kitchen • master bedroom suite
• 3 double bedrooms • family bathroom • shower room • study • 51' media/family/
games room • study • conservatory • landscaped garden • residents permit parking
• EPC Rating D

## 3,026 Sq Ft - 281 Sq M

incl. Restricted Height

For Illustration Purposes Only - Not to Scale

This floor plan should be used as a general outline for guidance only. Any intending purchaser or lessee should satisfy themselves by inspection, searches, enquiries and full survey as to the correctness of each statement. Any areas, measurements or distances quoted are approximate and should not be used to value a property or be the basis of any sale or let.