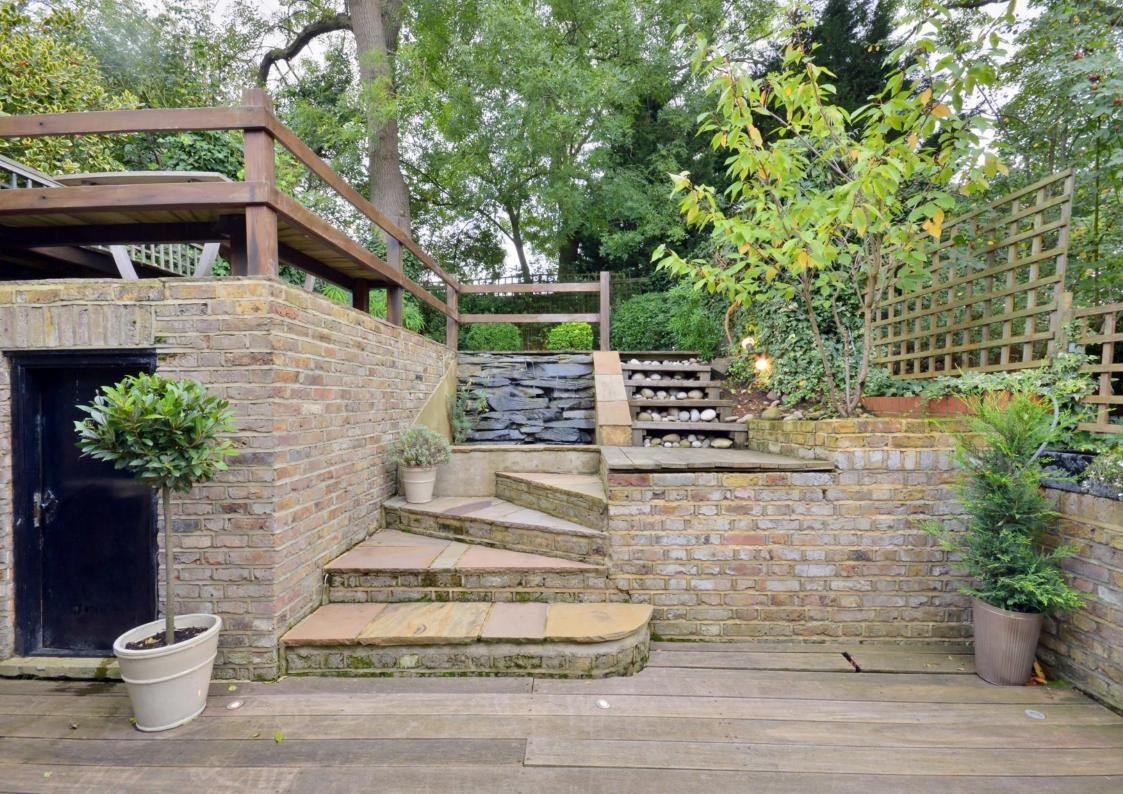

Reception room open to dining room open to • kitchen • master bedroom suite
• 3 double bedrooms • family bathroom • shower room • study • 51' media/family/
games room • study • conservatory • landscaped garden • residents permit parking
• EPC Rating D

£3,985,000 Freehold Joint Sole Agents

Garden Approx 10.91m/35'11"

ft max depth 5.87m/19'3" ft average

8'9 x 6'6

2.67 x 1.98

Approx. Gross Internal Area