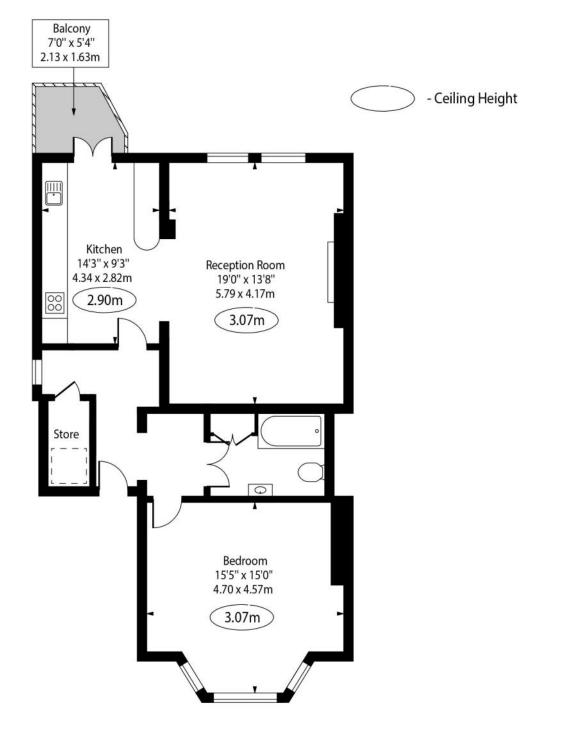

## Nassington Road, Hampstead NW3

A large one bedroom raised ground floor flat (800 Sq Ft - 74.32 q M), with beautiful original features, high ceilings, elegantly proportioned rooms, and a private south facing balcony, situated moments from Hampstead Heath.

23'3 reception & semi-open plan kitchen • 15' bedroom • bathroom • south facing balcony • store room

Located in the sought-after South Hill Park Conservation Area, a popular Hampstead neighbourhood which has the advantage of having no throughtraffic and is surrounded by Hampstead Heath – less than a minute's from the property.

## Approx. Gross Internal Area excl. Restricted Height

## 800 Sq Ft - 74.32 q M

For Illustration Purposes Only - Not to Scale

This floor plan should be used as a general outline for guidance only. Any intending purchaser or lesses should satisfy themselves by inspection, searches, enquiries and full survey as to the correctness of each statement. Any areas, measurements or distances quoted are approximate and should not be used to value a property or be the basis of any call on the