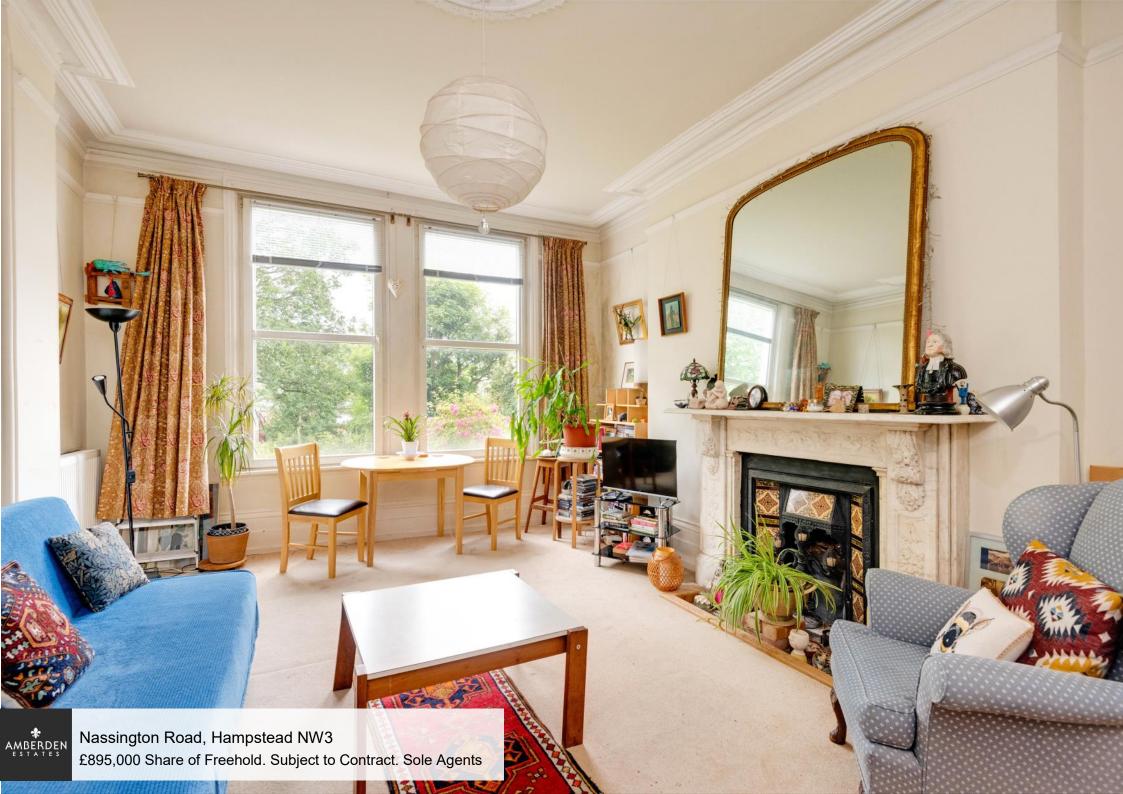

## Nassington Road, Hampstead NW3

A large one bedroom raised ground floor flat (800 Sq Ft - 74.32 q M), with beautiful original features, high ceilings, elegantly proportioned rooms, and a private south facing balcony, situated moments from Hampstead Heath.

23'3 reception & semi-open plan kitchen • 15' bedroom • bathroom • south facing balcony • store room

Located in the sought-after South Hill Park Conservation Area, a popular Hampstead neighbourhood which has the advantage of having no throughtraffic and is surrounded by Hampstead Heath – less than a minute's from the property.