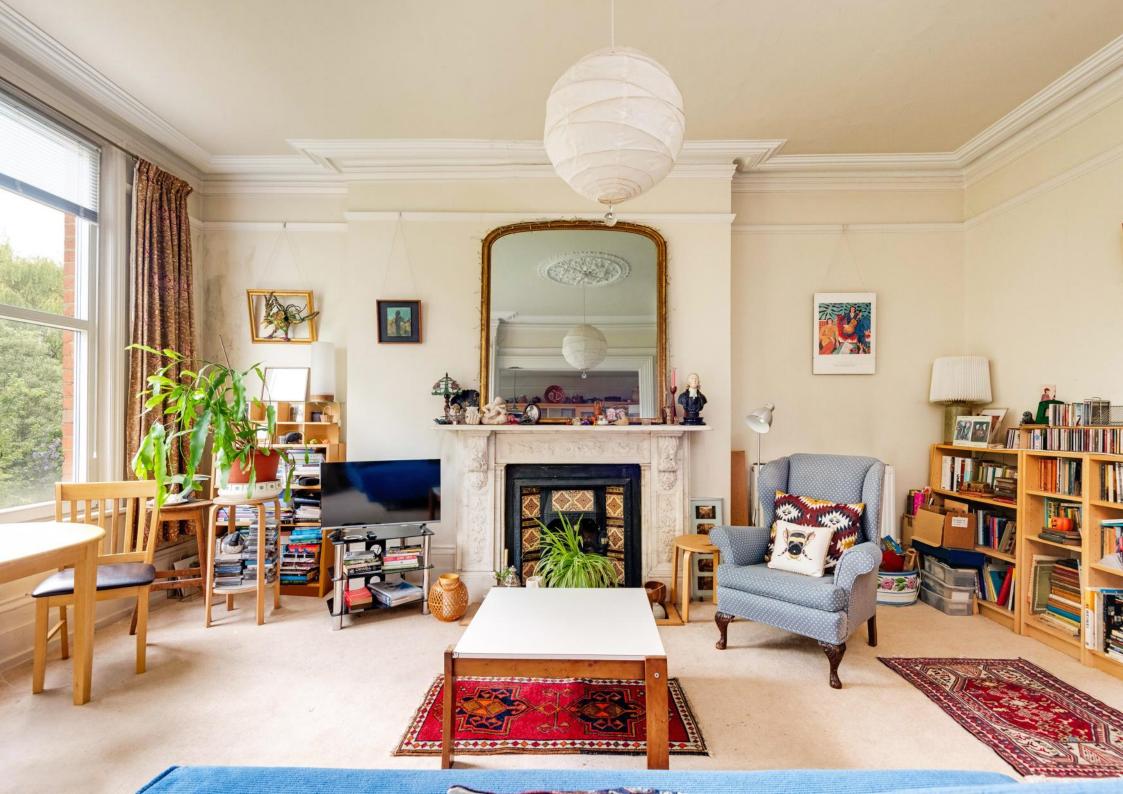

## Nassington Road, Hampstead NW3

A large one bedroom raised ground floor flat (800 Sq Ft - 74.32 q M), with beautiful original features, high ceilings, elegantly proportioned rooms, and a private south facing balcony, situated moments from Hampstead Heath.

23'3 reception & semi-open plan kitchen • 15' bedroom • bathroom • south facing balcony • store room

Located in the sought-after South Hill Park Conservation Area, a popular Hampstead neighbourhood which has the advantage of having no throughtraffic and is surrounded by Hampstead Heath – less than a minute's from the property.