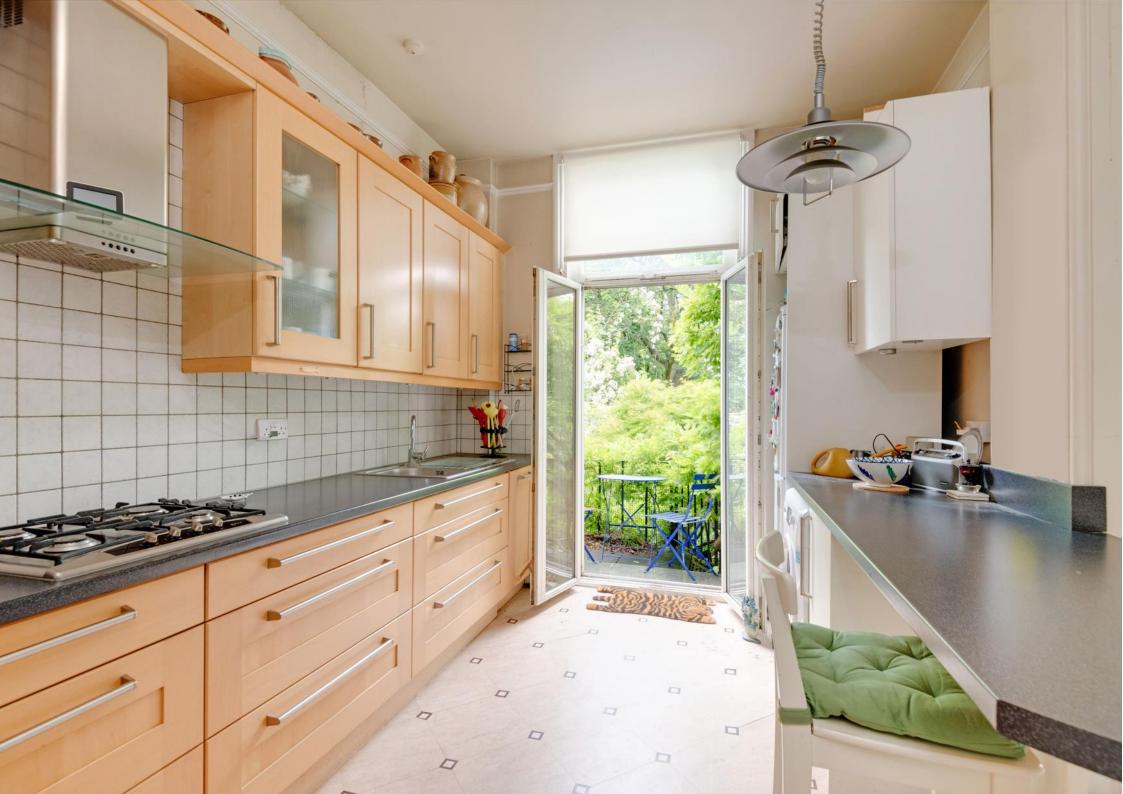

## Nassington Road, Hampstead NW3

A large one bedroom raised ground floor flat (800 Sq Ft - 74.32 q M), with beautiful original features, high ceilings, elegantly proportioned rooms, and a private south facing balcony, situated moments from Hampstead Heath.

23'3 reception & semi-open plan kitchen • 15' bedroom • bathroom • south facing balcony • store room

Located in the sought-after South Hill Park Conservation Area, a popular Hampstead neighbourhood which has the advantage of having no throughtraffic and is surrounded by Hampstead Heath – less than a minute's from the property.