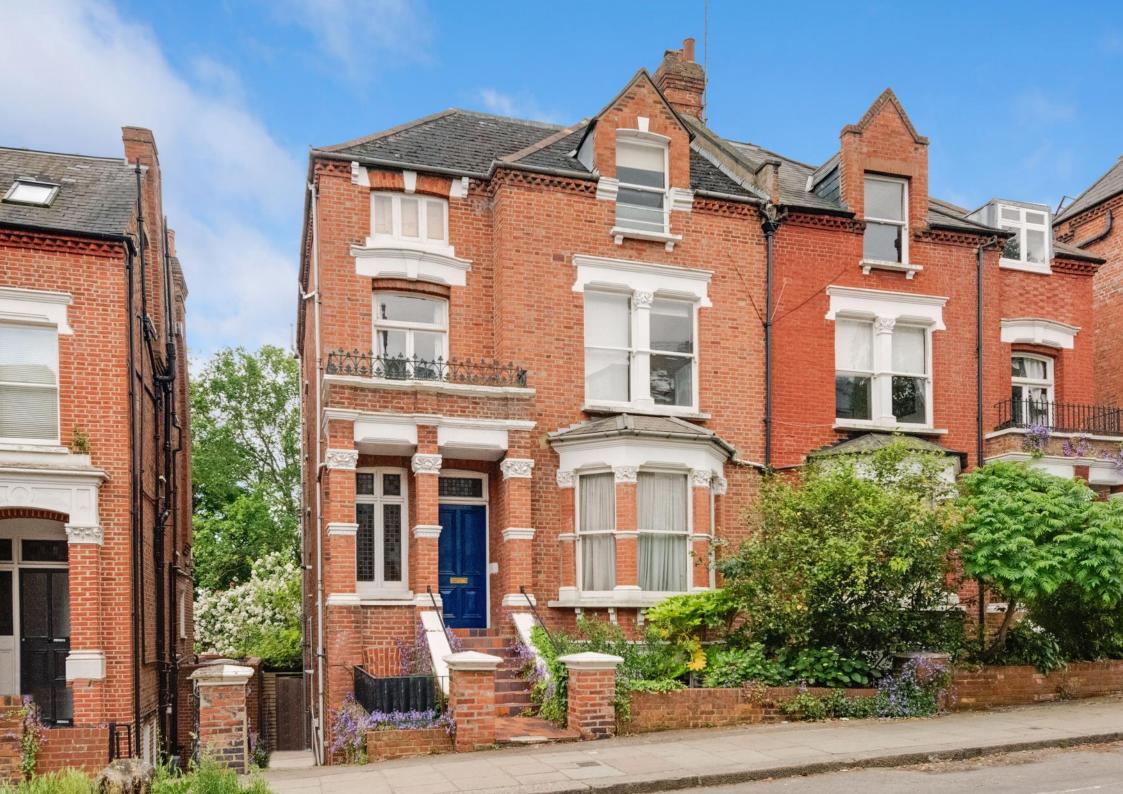

## Nassington Road, Hampstead NW3

A large one bedroom raised ground floor flat (800 Sq Ft - 74.32 q M), with beautiful original features, high ceilings, elegantly proportioned rooms, and a private south facing balcony, situated moments from Hampstead Heath.

South End Green is close is a short stroll, with an excellent mix of cafes, gastro pubs, neighbourhood restaurants and shops, including delicatessens and Marks & Spencer, while Hampstead Village (0.6 miles), is a 9-11 minute walk.

Hampstead Heath Overground Station is a 3-4 minute walk (0.2 miles) and Gospel Oak Overground Station is a 9-10 minute walk (0.5 miles). The nearest London Underground station, Belsize Park (Northern Line) is 12-14 minute walk (0.7 miles). There are also frequent bus and night bus services from South End Green. Resident permit parking is available.