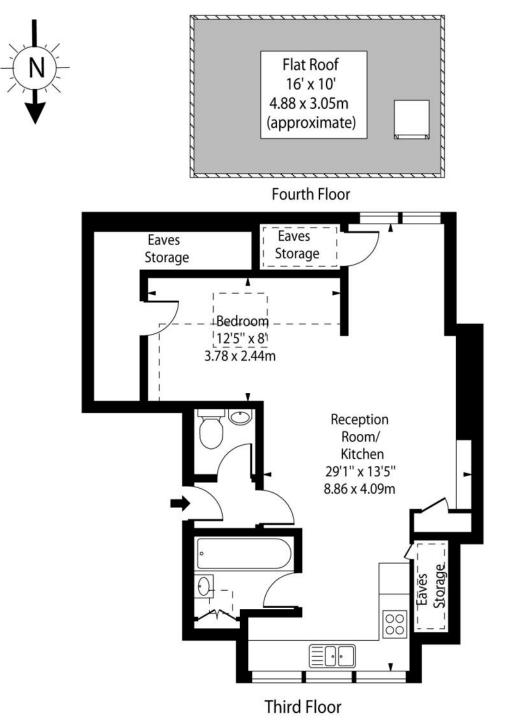

Approx. Gross Internal Area incl. Restricted Height 543 Sq Ft - 50.45 Sq M

#### For Illustration Purposes Only - Not to Scale

This floor plan should be used as a general outline for guidance only. Any intending purchaser or lessee should satisfy themselves by inspection, searches, enquintes and full survey as to the correctness of each statement. Any areas, measurements or distances quoted are approximate and should not be used to value a property or be the basis of any sale or let.