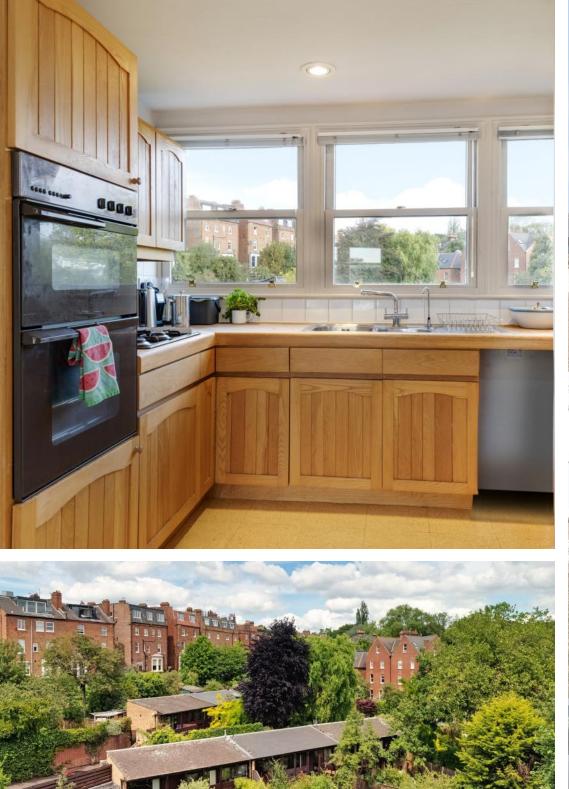

# Nassington Road, Hampstead NW3

A beautifully presented top floor studio flat, with a private roof terrace and stunning views across London, situated less than a minute's walk from Hampstead Heath.

29' studio room & open-plan kitchen • bathroom • roof terrace • eaves storage • WC