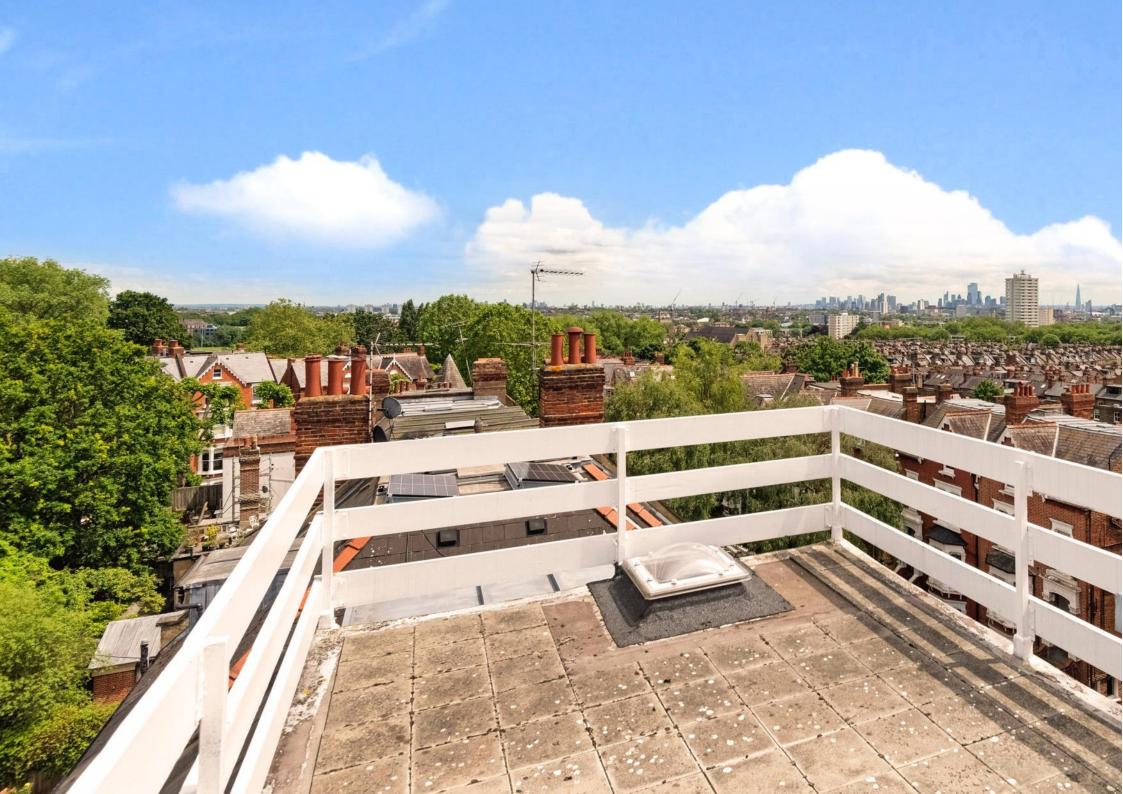

# Nassington Road, Hampstead NW3

A beautifully presented top floor studio flat, with a private roof terrace and stunning views across London, situated less than a minute's walk from Hampstead Heath.

29' studio room & open-plan kitchen • bathroom • roof terrace • eaves storage • WC