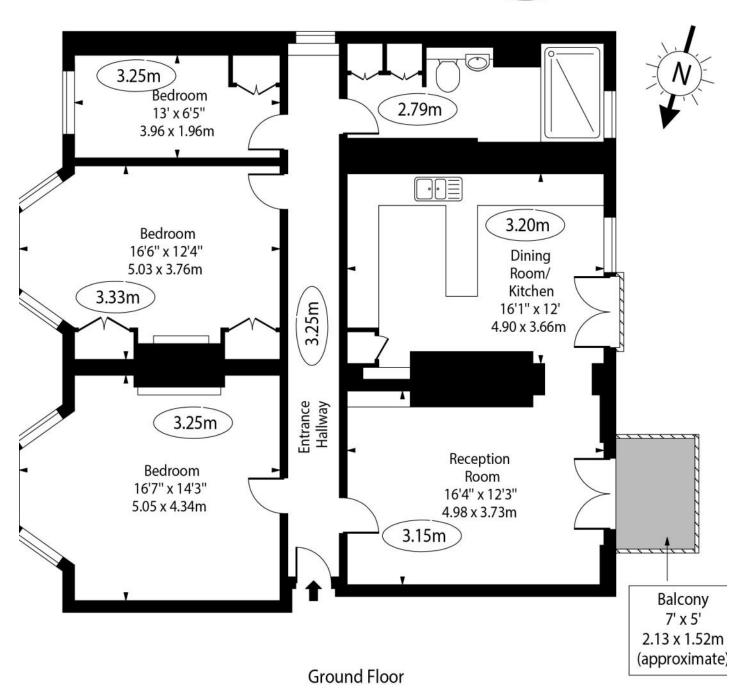

## South Hill Mansions, South Hill Park NW3

An exceptionally rare 3 bedroom ground floor flat offering 1,198 Sq ft – 111.29 Sq M of lateral accommodation, landscaped communal gardens and a west facing balcony with stunning views across Hampstead Ponds & Hampstead Heath.

The sought-after South Hill Park Conservation Area is a popular family neighbourhood which has the advantage of having no through-traffic and is surrounded by Hampstead Heath.

Reception • kitchen/dining room • bedroom 1 • bedroom 2 • family bathroom • bedroom 3 • landscaped west facing communal gardens • west facing balcony with views of Hampstead ponds • resident permit parking • EPC TBC

£2,000,000 Share of Freehold

Approx. Gross Internal Area

1,198 Sq Ft - 111.29 Sq M

## For Illustration Purposes Only - Not to Scale - Nogaphotostudio

This floor plan should be used as a general outline for guidance only. Any intending purchaser or lessee should satisfy themselves by inspection, searches, enquiries and full survey as to the correctness of each statement. Any areas, measurements or distances quoted are approximate and should not be used to value a property or be the basis of any sale or let.