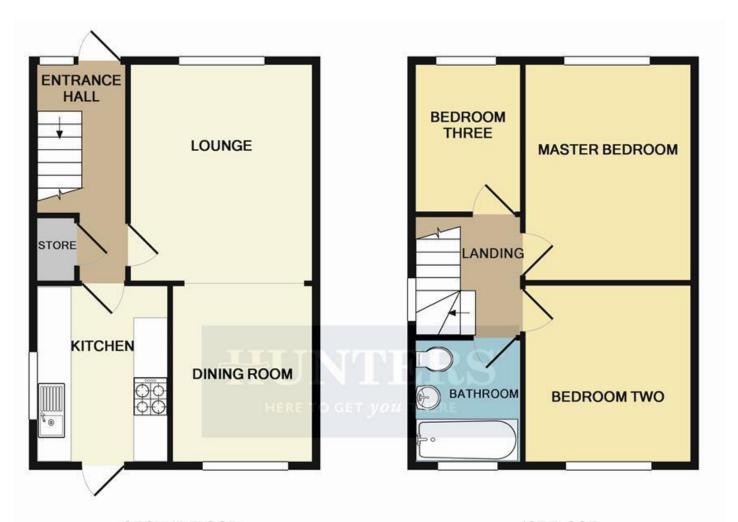

#### **ENTRANCE HALL**

4.11m (13' 6") - 1.68m (5' 6") Under stairs storage and stairs to the upper level.

# LOUNGE

3.96m (13'0")- 3.35m (11'0")

Gas fire with surround, radiator, window with views to the front garden and opening to the dining room.

# **DINING ROOM**

3.25m (10' 8") - 2.59m (8' 6")

Open access to the lounge, radiator and window with views over the rear garden.

#### **KITCHEN**

3.25m (10'8") - 2.44m (8'0")

Stainless steel sink with drainer, rear door with access to patio, fan oven, gas hob with extractor over, washing machine fridge freezer, tiled splash back and a range of wall and base units.

### **LANDING**

1.98m (6' 6") - 1.93m (6' 4") Stairs to lower level.

# MASTER BEDROOM

3.96m (13'0")- 3.07m (10'1")

Radiator and window with views over the rear garden.

# **BEDROOM TWO**

3.10m (10' 2") - 3.07m (10' 1") Radiator and window overlooking the rear garden.

# **BEDROOM THREE**

2.74m (9' 0")- 1.93m (6' 4")
Built in wardrobes and radiator.

# **BATHROOM**

2.29m (7' 6") - 1.93m (6' 4")

Bath with shower over, wash hand basin, half tiled walls, radiator and w/c.

### KENWORTHY RISE, LEEDS, WEST YORKSHIRE, LS16 7QW

Whilst every attempt has been made to ensure the accuracy of the floor plan contained here, measurements of doors, windows, rooms and any other items are approximate and no responsibility is taken for any error, omission, or mis-statement. This plan is for illustrative purposes only and should be used as such by any prospective purchaser. The services, systems and appliances shown have not been tested and no guarantee as to their operability or efficiency can be given

Made with Metropix ©2019