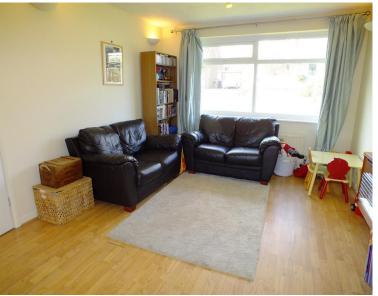

# LOUNGE

3.96m (13'0")- 3.35m (11'0")

Gas fire with surround, radiator, window with views to the front garden and opening to the dining room.

# **DINING ROOM**

3.25m (10' 8") - 2.59m (8' 6")

Open access to the lounge, radiator and window with views over the rear garden.