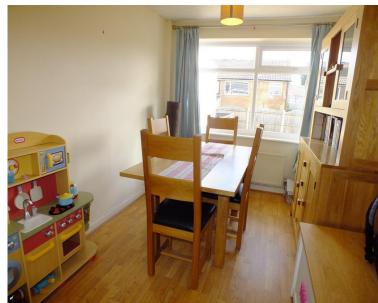

# **DINING ROOM**

3.25m (10' 8") - 2.59m (8' 6")

Open access to the lounge, radiator and window with views over the rear garden.