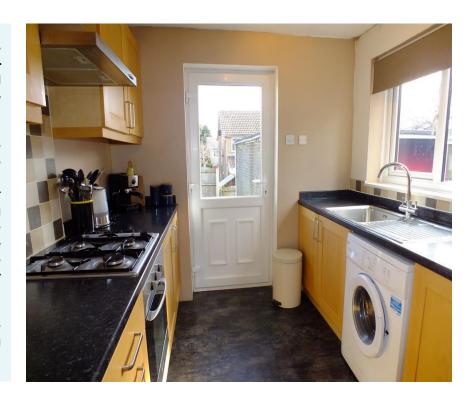

#### **KITCHEN**

3.25m (10'8") - 2.44m (8'0")

Stainless steel sink with drainer, rear door with access to patio, fan oven, gas hob with extractor over, washing machine fridge freezer, tiled splash back and a range of wall and base units.