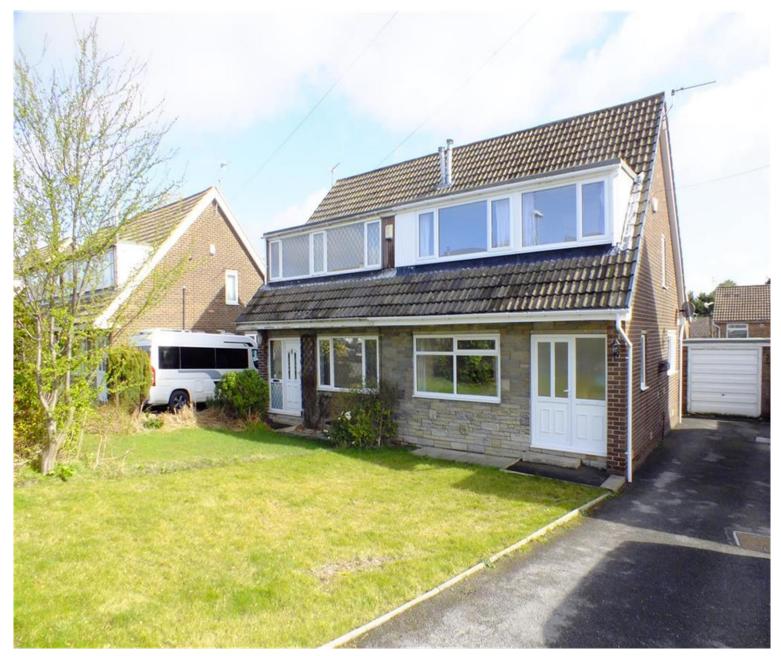

Kenworthy Rise, Adel, LS16 7QW £900.00 PCM | Energy Rating - D Call us today on 0113 268 0242

# Kenworthy Rise, Adel, Leeds, LS16 7QW

THREE BEDROOMS – SEMI-DETACHED - ADEL GARDENS FRONT AND REAR - DRIVEWAY –
DETACHED GARAGE - AVAILABLE IN
NOVEMBER - UNFURNISHED – HOLDING
DEPOSIT REQUIRED

Ideal for working tenants is this three bedroom semi-detached property in the heart of Adel. Located close to parks, schools, shops, bars, restaurants and other great amenities, the property is set on a quiet cul-de-sac just off Holt Road. There are gardens to the front and rear of the property, a driveway and a garage to the exterior. Internally the property briefly comprises; entrance hall, lounge, dining room and kitchen on the ground floor. On the first floor there are two double bedrooms, landing, house bathroom and a further smaller bedroom. Energy rating - D