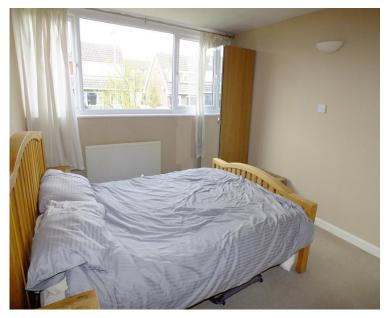

# MASTER BEDROOM

3.96m (13'0")- 3.07m (10'1")

Radiator and window with views over the rear garden.

# **BEDROOM TWO**

3.10m (10' 2") - 3.07m (10' 1") Radiator and window overlooking the rear garden.

# **BEDROOM THREE**

2.74m (9' 0")- 1.93m (6' 4")
Built in wardrobes and radiator.