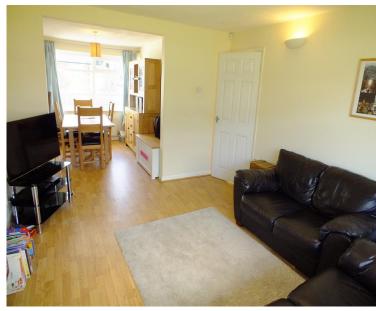

# LOUNGE

3.96m (13'0")- 3.35m (11'0")

Gas fire with surround, radiator, window with views to the front garden and opening to the dining room.

# **DINING ROOM**

3.25m (10' 8") - 2.59m (8' 6")

Open access to the lounge, radiator and window with views over the rear garden.