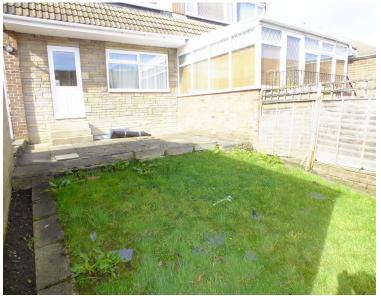

# **REAR GARDEN**

Mainly lawned with patio to the rear of the property.

GROUND FLOOR 1ST FLOOR