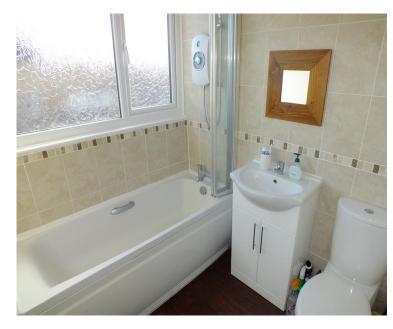

# **BATHROOM**

2.29m (7' 6") - 1.93m (6' 4")

Bath with shower over, wash hand basin, half tiled walls, radiator and w/c.