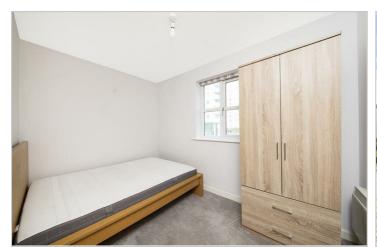

#### **BEDROOM TWO**

10'9" (max) - 7'3" (max) (3.28m (max) - 2.21m (max))

Radiator.