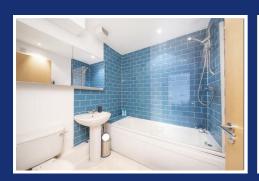

# HUNTERS®

HERE TO GET you THERE



# **Turlow Court**

Leeds, LS9 8PA

£1,000 Per Month





# **46 Turlow Court**

Leeds, LS9 8PA

# £1,000 Per Month







### **ENTRANCE HALL**

Radiator and built in cupboard housing hot water tank.

### LIVING KITCHEN DINING ROOM

16'6" (max) - 16'6" (max) (5.03m (max) - 5.03m (max))

### LOUNGE/DINING AREA

Stunning outlook over the river, video entry phone and radiator.

#### KITCHEN AREA

Stainless steel sink with drainer, fan oven, hob with extractor over, dish washer, fridge freezer, washing machine and a range of wall and base units.

## MASTER BEDROOM

14'0" (max) - 9'8" (max) (4.27m (max) - 2.95m (max))

Built in wardrobes and radiator.

#### **BEDROOM TWO**

10'9" (max) - 7'3" (max) (3.28m (max) - 2.21m (max))

Radiator.

# **BATHROOM**

Panel bath with shower over, wash hand basin and w/c.

#### SECURE DESIGNATED PARKING

Secured by gate.

## SOUTH FACING BALCONY

Spectacular outlook over th