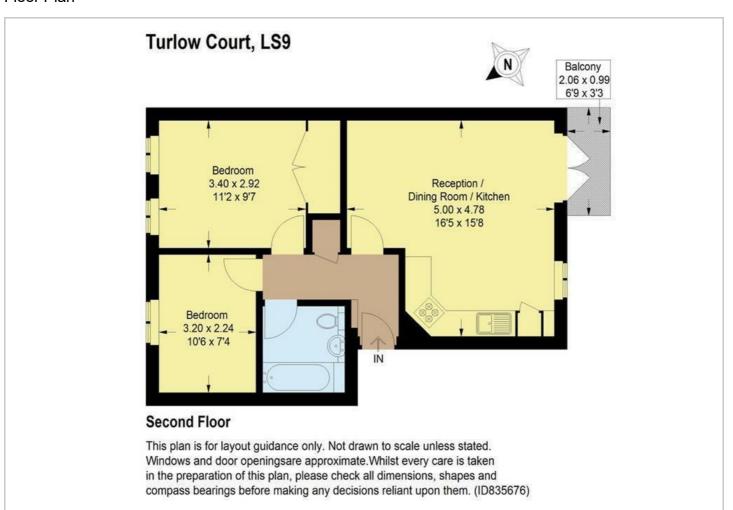

### **ENTRANCE HALL**

Radiator and built in cupboard housing hot water tank.

### LIVING KITCHEN DINING ROOM

16'6" (max) - 16'6" (max) (5.03m (max) - 5.03m (max))

### LOUNGE/DINING AREA

Stunning outlook over the river, video entry phone and radiator.

#### KITCHEN AREA

Stainless steel sink with drainer, fan oven, hob with extractor over, dish washer, fridge freezer, washing machine and a range of wall and base units.

## MASTER BEDROOM

14'0" (max) - 9'8" (max) (4.27m (max) - 2.95m (max))

Built in wardrobes and radiator.

#### **BEDROOM TWO**

10'9" (max) - 7'3" (max) (3.28m (max) - 2.21m (max))

Radiator.

# **BATHROOM**

Panel bath with shower over, wash hand basin and w/c.

## SOUTH FACING BALCONY

Spectacular outlook over the river with superb views up and downstream.

### Floor Plan