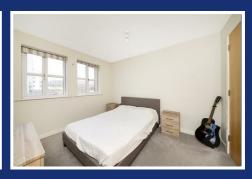

## MASTER BEDROOM

14'0" (max) - 9'8" (max) (4.27m (max) - 2.95m (max))

Built in wardrobes and radiator.