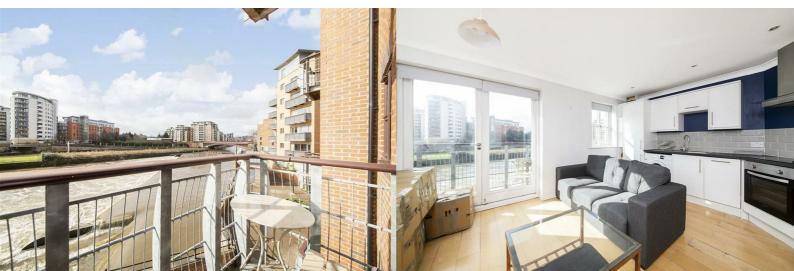

### LOUNGE/DINING AREA

Stunning outlook over the river, video entry phone and radiator.

#### KITCHEN AREA

Stainless steel sink with drainer, fan oven, hob with extractor over, dish washer, fridge freezer, washing machine and a range of wall and base units.

## SOUTH FACING BALCONY

Spectacular outlook over the river with superb views up and downstream.

A truly delightful well appointed two bedroomed apartment affording a magnificent outlook over the river with views up and downstream, from what must surely be the finest position on the second floor of this small exclusive traditional style 2000 built city centre development with easy access to the motorway network. Being well placed for all the city's amenities and just over the footbridge from top quality bars, shops and restaurants; the property is superbly located. There is allocated park, communal gardens and a balcony externally. Internally, it briefly comprises; entrance hall, living kitchen dining room, two double bedrooms and bathroom.