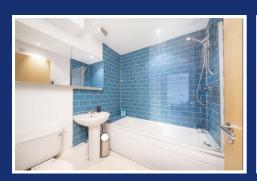

# HUNTERS®

HERE TO GET you THERE



# **Turlow Court**

Leeds, LS9 8PA

£1,200 Per Month





# **46 Turlow Court**

Leeds, LS9 8PA

# £1,200 Per Month







### **ENTRANCE HALL**

Radiator and built in cupboard housing hot water tank.

### LIVING KITCHEN DINING ROOM

16'6" (max) - 16'6" (max) (5.03m (max) - 5.03m (max))

### LOUNGE/DINING AREA

Stunning outlook over the river, video entry phone and radiator.

#### KITCHEN AREA

Stainless steel sink with drainer, fan oven, hob with extractor over, dish washer, fridge freezer, washing machine and a range of wall and base units.

# MASTER BEDROOM

14'0" (max) - 9'8" (max) (4.27m (max) - 2.95m (max))

Built in wardrobes and radiator.

# **BEDROOM TWO**

10'9" (max) - 7'3" (max) (3.28m (max) - 2.21m (max))

Radiator.

# **BATHROOM**

Panel bath with shower over, wash hand basin and w/c.

#### SECURE DESIGNATED PARKING

Secured by gate.

# SOUTH FACING BALCONY

Spectacular outlook over the riv