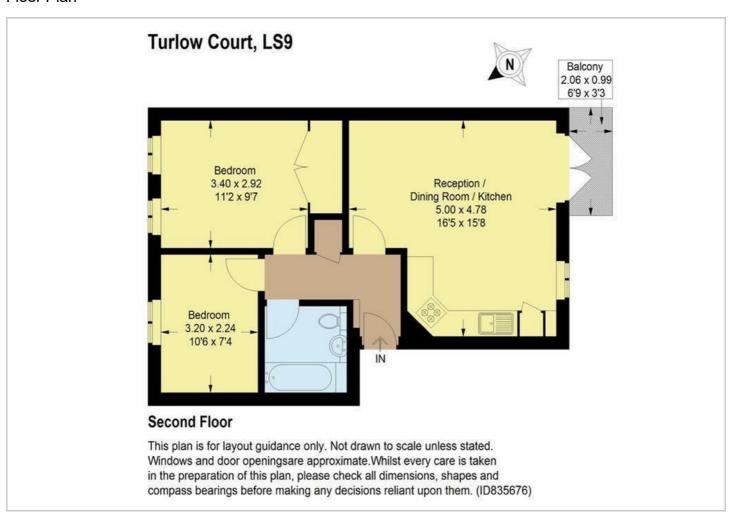

### Floor Plan

### **ENTRANCE HALL**

Radiator and built in cupboard housing hot water tank.

### LIVING KITCHEN DINING ROOM

16'6" (max) - 16'6" (max) (5.03m (max) - 5.03m (max))

### LOUNGE/DINING AREA

Stunning outlook over the river, video entry phone and radiator.

#### KITCHEN AREA

Stainless steel sink with drainer, fan oven, hob with extractor over, dish washer, fridge freezer, washing machine and a range of wall and base units.

# MASTER BEDROOM

14'0" (max) - 9'8" (max) (4.27m (max) - 2.95m (max))

Built in wardrobes and radiator.

# **BEDROOM TWO**

10'9" (max) - 7'3" (max) (3.28m (max) - 2.21m (max))

Radiator.

# **BATHROOM**

Panel bath with shower over, wash hand basin and w/c.

# SOUTH FACING BALCONY

Spectacular outlook over the river with superb views up and downstream.