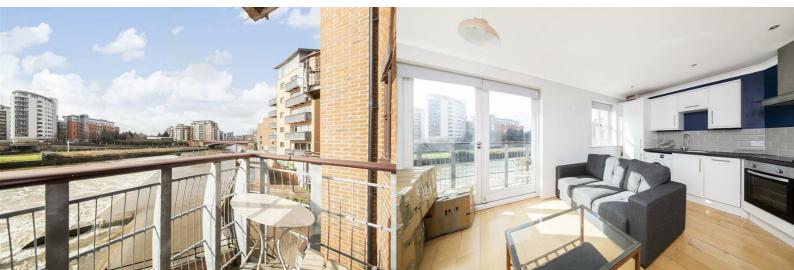

### LIVING KITCHEN DINING ROOM

16'6" (max) - 16'6" (max) (5.03m (max) - 5.03m (max))

### LOUNGE/DINING AREA

Stunning outlook over the river, video entry phone and radiator.

#### KITCHEN AREA

Stainless steel sink with drainer, fan oven, hob with extractor over, dish washer, fridge freezer, washing machine and a range of wall and base units.

# SOUTH FACING BALCONY

Spectacular outlook over the river with superb views up and downstream.

A truly delightful well appointed two bedroomed apartment affording a magnificent outlook over the river with views up and downstream, from what must surely be the finest position on the second floor of this small exclusive traditional style 2000 built city centre development with easy access to the motorway network. Being well placed for all the city's amenities and just over the footbridge from top quality bars, shops and restaurants; the property is superbly located. There is allocated park, communal gardens and a balcony externally. Internally, it briefly comprises; entrance hall, living kitchen dining room, two double bedrooms and bathroom.