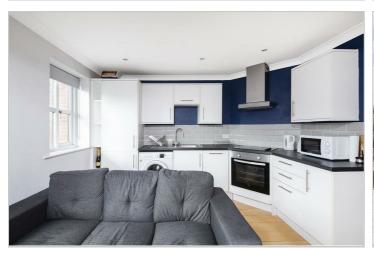

### LIVING KITCHEN DINING ROOM

16'6" (max) - 16'6" (max) (5.03m (max) - 5.03m (max))

#### KITCHEN AREA

Stainless steel sink with drainer, fan oven, hob with extractor over, dish washer, fridge freezer, washing machine and a range of wall and base units.