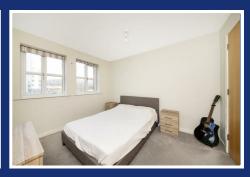

# MASTER BEDROOM

14'0" (max) - 9'8" (max) (4.27m (max) - 2.95m (max))

Built in wardrobes and radiator.