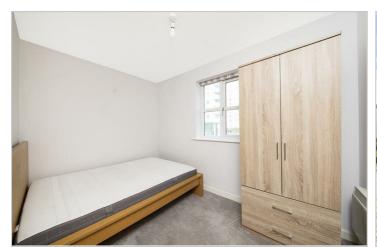

# **BEDROOM TWO**

10'9" (max) - 7'3" (max) (3.28m (max) - 2.21m (max))

Radiator.