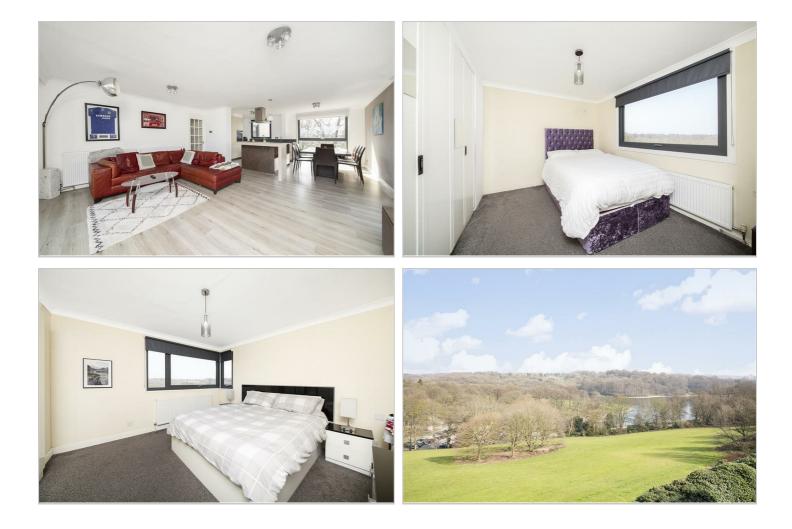

## LOUNGE DINING AREA

Radiators, multi aspect windows with views over Soldiers Field and Roundhay Park.

### MASTER BEDROOM

13'9" (MAX) - 12'6" (MAX) (4.19 (MAX) - 3.81 (MAX)) Radiators and duel aspect windows with long distance views.

#### **BEDROOM TWO**

11'6" (MAX) - 11'0" (MAX) (3.51 (MAX) - 3.35 (MAX)) Radiator, built in wardrobes and window with long distance views.