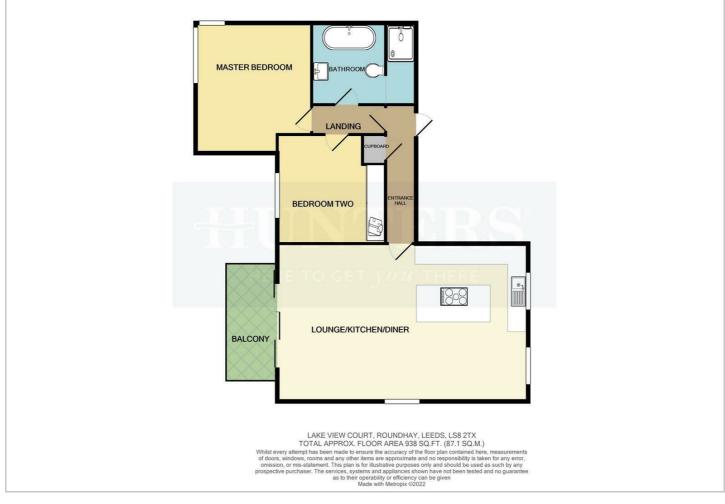

## Floor Plan

#### **ENTRANCE HALL**

15'0" - 3'3" (4.57 - 0.99) Door entry phone.

CLOAK ROOM 3'0" - 2'6" (0.91 - 0.76)

LOUNGE KITCHEN DINING ROOM 27'0" (MAX) - 17'0" (MAX) (8.23 (MAX) - 5.18 (MAX))

## **KITCHEN AREA**

Stainless steel sink inset to the work surface, fan oven, integrated dish washer, integrated washer, integrated fridge freezer, central island with induction hob and extractor hood over, break fast bar and a range of wall and base units.

## LOUNGE DINING AREA

Radiators, multi aspect windows with views over Soldiers Field and Roundhay Park.

#### BALCONY

12'2" - 5'0" (3.71 - 1.52) With magnificent long distance views over Roundhay Park and Waterloo Lake.

LANDING

8'3" - 3'3" (2.51 - 0.99)

### MASTER BEDROOM

13'9" (MAX) - 12'6" (MAX) (4.19 (MAX) - 3.81 (MAX)) Radiators and duel aspect windows with long distance views.

#### **BEDROOM TWO**

11'6" (MAX) - 11'0" (MAX) (3.51 (MAX) - 3.35 (MAX)) Radiator, built in wardrobes and window with long distance views.

#### BATHROOM

11'1" (MAX) - 8'6" (MAX) (3.38 (MAX) - 2.59 (MAX)) Fully tile walls and floor, free standing bath with shower over, wash hand basin, heated towel rail, shower cubicle with rain fall shower over and w/c.