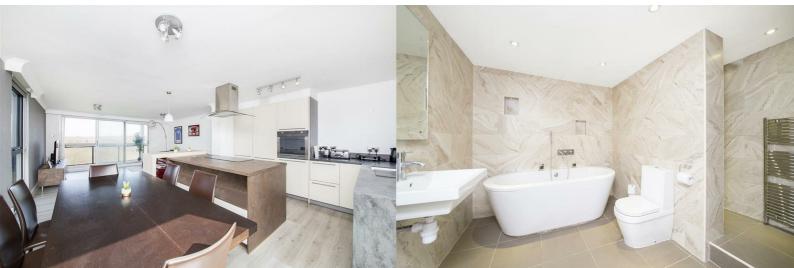

## **KITCHEN AREA**

Stainless steel sink inset to the work surface, fan oven, integrated dish washer, integrated washer, integrated fridge freezer, central island with induction hob and extractor hood over, break fast bar and a range of wall and base units.

#### BATHROOM

11'1" (MAX) - 8'6" (MAX) (3.38 (MAX) - 2.59 (MAX)) Fully tile walls and floor, free standing bath with shower over, wash hand basin, heated towel rail, shower cubicle with rain fall shower over and w/c.