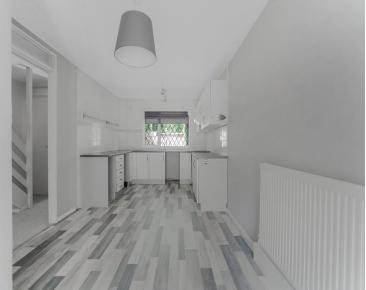

## KITCHEN DINING ROOM

5.72m (18' 9") (MAX) - 2.97m (9' 9") (MAX) Stainless steel sink with drainer, extractor hood, half tiled walls and a range of wall and base units.