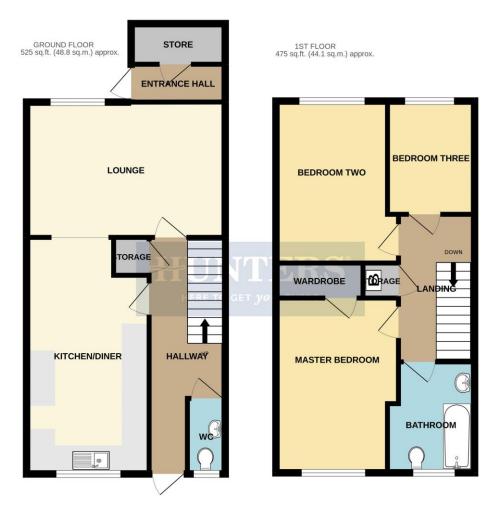

#### **ENTRANCE HALL**

2.29m (7' 6") - 0.97m (3' 2")

#### STORE ROOM

2.29m (7' 6") - 0.99m (3' 3") Housing the meters.

#### LOUNGE

4.80m (15' 9") - 3.28m (10' 9") Radiator and opening to kitchen breakfast room.

## KITCHEN DINING ROOM

5.72m (18' 9") (MAX) - 2.97m (9' 9") (MAX) Stainless steel sink with drainer, extractor hood, half tiled walls and a range of wall and base units.

#### HAIIWAY

5.72m (18' 9") (MAX) - 1.83m (6' 0") (MAX) Radiator and stairs to the upper level.

#### STORE ROOM

0.91m (3'0") - 0.84m (2'9")

#### **DOWNSTAIRS W/C**

1.83m (6' 0") - 0.91m (3' 0") Half tiled walls, wash hand basin and w/c.

#### LANDING

3.58m (11'9") (MAX) - 1.83m (6'0") (MAX) Stairs to the lower level.

#### **STORE ROOM**

0.84m (2' 9") - 0.84m (2' 9") Housing the boiler.

#### **MASTER BEDROOM**

4.11m (13' 6") (MAX) - 2.97m (9' 9") (MAX) Radiator.

#### **WALK IN WARDROBE**

2.06m (6' 9") - 0.84m (2' 9")

#### **BEDROOM TWO**

3.91m (12' 10") (MAX) - 2.97m (9' 9") (MAX) Radiator.

## **BEDROOM THREE**

2.74m (9' 0") - 2.06m (6' 9") Radiator.

#### **HOUSE BATHROOM**

2.69m (8' 10") (MAX) - 2.06m (6' 9") (MAX)
Fully tiled walls and floor, panel bath with shower over, wash hand basin, heated towel rail and w/c.

## REAR GARDEN

Mainly paved area with fences affording total privacy and a gate to the rear for access.

ELMHURST GARDENS, LEEDS, WEST YORKSHIRE, LS17 8BG

TOTAL FLOOR AREA: 1000 sq.ft. (92.9 sq.m.) approx.

Whist every attempt has been made to ensure the accuracy of the floopigan contained here, measurements of doors, windows, rooms and any option terms are approximate and no responsibility taken for any error, omission or mis-statement. This plan is for illustrative purposes only and should be used as such by any prospective purchaser. The services, systems and appliances shown have not been tested and no guarantee as to their operability or efficiency can be given.