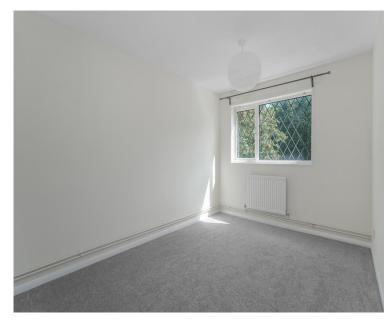

#### **BEDROOM TWO**

3.91m (12' 10") (MAX) - 2.97m (9' 9") (MAX) Radiator.

## **BEDROOM THREE**

2.74m (9' 0") - 2.06m (6' 9") Radiator.