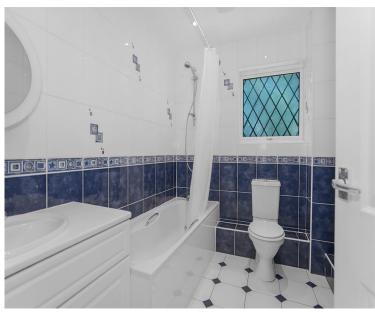

#### **HOUSE BATHROOM**

2.69m (8' 10") (MAX) - 2.06m (6' 9") (MAX)
Fully tiled walls and floor, panel bath with shower over, wash hand basin, heated towel rail and w/c.