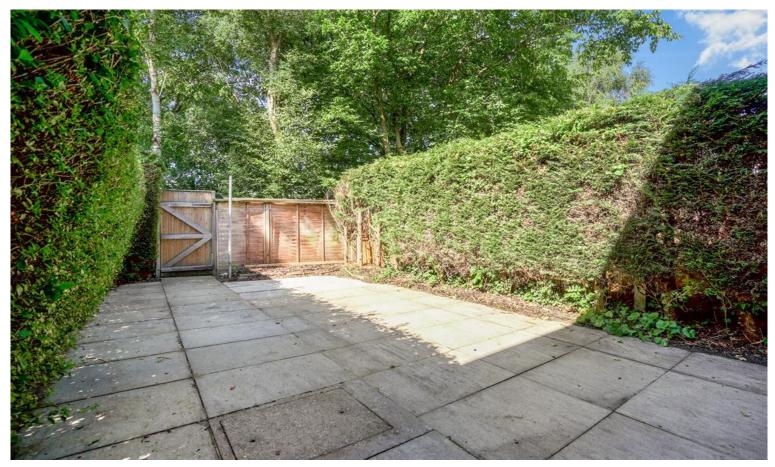

#### PATIO YARD TO THE FRONT

Mainly paved with a gate to the cul-de-sac.

## REAR GARDEN

Mainly paved area with fences affording total privacy and a gate to the rear for access.

ELMHURST GARDENS, LEEDS, WEST YORKSHIRE, LS17 8BG

TOTAL FLOOR AREA: 1000 sq.ft. (92.9 sq.m.) approx.