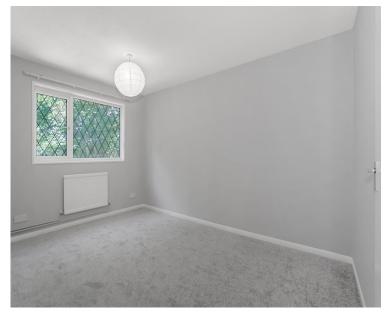

#### **BEDROOM TWO**

3.91m (12' 10") (MAX) - 2.97m (9' 9") (MAX) Radiator.

## **BEDROOM THREE**

2.74m (9' 0") - 2.06m (6' 9") Radiator.