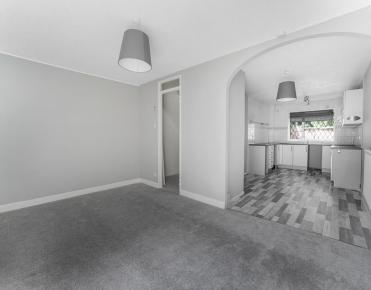

#### LOUNGE

4.80m (15' 9") - 3.28m (10' 9") Radiator and opening to kitchen breakfast room.