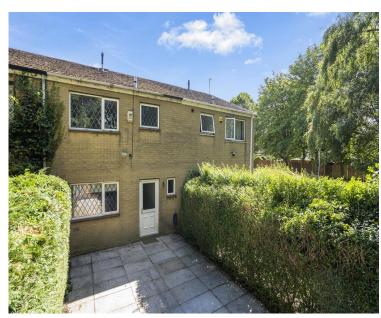

## Elmhurst Gardens, Leeds, West Yorkshire, LS17 8BG

IDEAL FIRST TIME BUYER OPPORTUNITY - THREE BEDROOM HOUSE - HIGHLY DESIRABLE AREA - PRIVATE GARDENS TO THE REAR - PATIO YARD TO THE FRONT - DOWNSTAIRS W/C - TWO RECEPTION ROOMS - ADJACENT TO WOODLAND - CUL-DESAC LOCATION - NO CHAIN

A brilliant opportunity for a first time buyer or anyone looking for a well appointed home, is the three bedroom house available with no chain. The property is located just off Shadwell Lane in a quiet Cul-de-Sac, close to good and outstanding schools, woodland, parks, shops, pubs, bars and transport links to name just some of the great amenities close by. There are private gardens rear as well as a patio yard to the front. Internally it briefly comprises; entrance hall, store room, lounge, kitchen dining room, hallway and downstairs w/c on the ground floor. On the first floor there are three bedrooms, two of which are double, landing, store room and house bathroom. Energy Rating – C

#### PATIO YARD TO THE FRONT

Mainly paved with a gate to the cul-de-sac.

## REAR GARDEN

Mainly paved area with fences affording total privacy and a gate to the rear for access.

ELMHURST GARDENS, LEEDS, WEST YORKSHIRE, LS17 8BG

TOTAL FLOOR AREA: 1000 sq.ft. (92.9 sq.m.) approx.