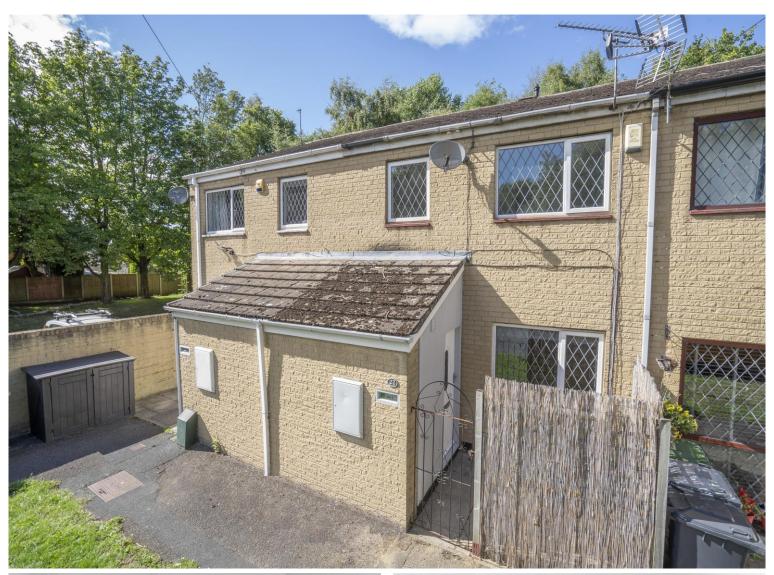

## Elmhurst Gardens, Leeds, West Yorkshire, LS17 8BG

IDEAL FIRST TIME BUYER OPPORTUNITY - THREE BEDROOM HOUSE - HIGHLY DESIRABLE AREA - PRIVATE GARDENS TO THE REAR - PATIO YARD TO THE FRONT - DOWNSTAIRS W/C - TWO RECEPTION ROOMS - ADJACENT TO WOODLAND - CUL-DESAC LOCATION - NO CHAIN

A brilliant opportunity for a first time buyer or anyone looking for a well appointed home, is the three bedroom house available with no chain. The property is located just off Shadwell Lane in a quiet Cul-de-Sac, close to good and outstanding schools, woodland, parks, shops, pubs, bars and transport links to name just some of the great amenities close by. There are private gardens rear as well as a patio yard to the front. Internally it briefly comprises; entrance hall, store room, lounge, kitchen dining room, hallway and downstairs w/c on the ground floor. On the first floor there are three bedrooms, two of which are double, landing, store room and house bathroom. Energy Rating – C