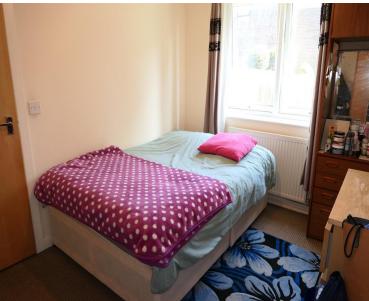

### MASTER BEDROOM

3.81m (12' 6") (MAX) - 2.74m (9' 0")(MAX) Radiator.

**BEDROOM TWO** 2.87m (9' 5'') - 2.01m (6' 7'') Radiator.