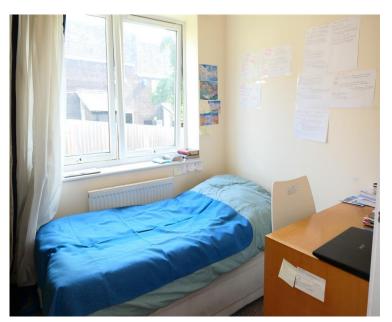

### MASTER BEDROOM

3.81m (12' 6") (MAX) - 2.74m (9' 0")(MAX) Radiator.

**BEDROOM TWO** 2.87m (9' 5'') - 2.01m (6' 7'') Radiator.