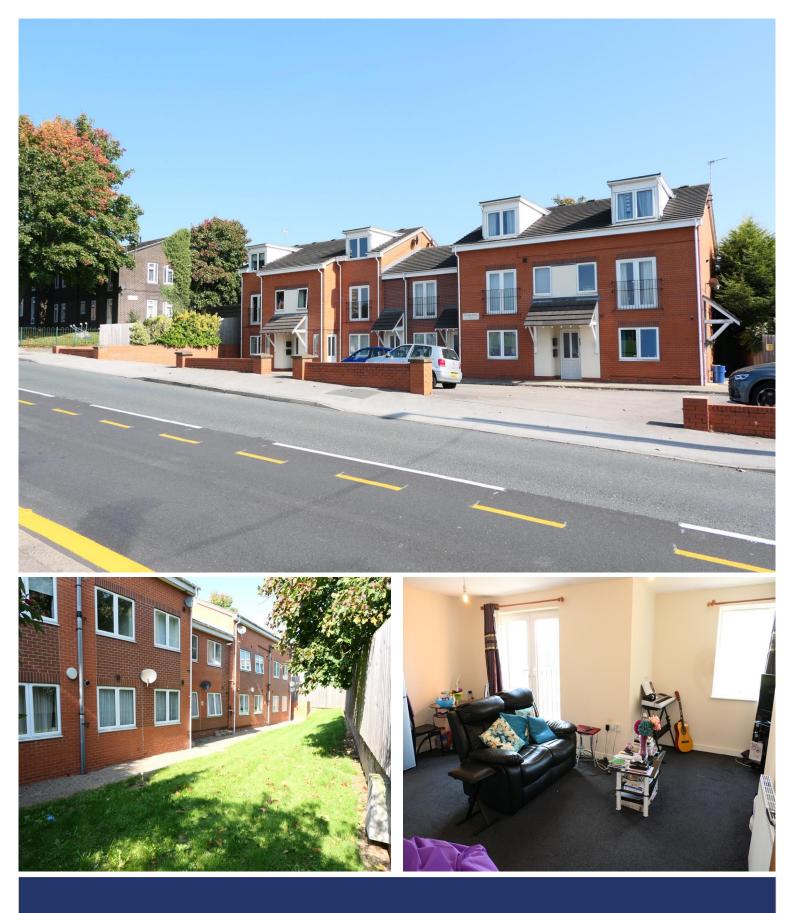

# Pavilion House, 980 York Road, Leeds, LS14 6JS

IDEAL FOR A FIRST TIME BUYER – PERFECT BUY TO LET INVESTMENT – TWO BEDROOMS – FIRST FLOOR FLAT – VIEWS OVER SEACROFT VILLAGE GREEN – JULIET BALCONY – GAS CENTRAL HEATING – COMMUNAL GARDENS – NO CHAIN

A great opportunity for anyone looking for a first time home or a buy to let investment, this two bedroom first floor apartment is located over the road from Seacroft village green. The property is situated on excellent transport links and convenient for Seacroft Green Shopping Centre. Set in communal gardens, with parking to the front, it briefly comprises; entrance hall, lounge kitchen dining room, double bedroom, house bathroom and further smaller bedroom. Energy rating - C

## LOUNGE DINING AREA

Radiator and Juliet balcony.

#### **COMMUNAL GARDENS**

Mainly grassed lawns with trees, plants and bushes.