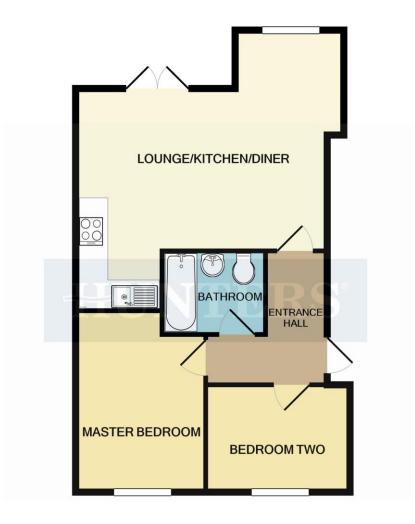

#### PAVILLION HOUSE, YORK ROAD, LEEDS, LEEDS, LS14 6JS TOTAL APPROX. FLOOR AREA 531 SQ.FT. (49.3 SQ.M.)

Whilst every attempt has been made to ensure the accuracy of the floor plan contained here, measurements of doors, windows, rooms and any other items are approximate and no responsibility is taken for any error, omission, or mis-statement. This plan is for illustrative purposes only and should be used as such by any prospective purchaser. The services, systems and appliances shown have not been tested and no guarantee as to their operability or efficiency can be given Made with Metropix ©2020