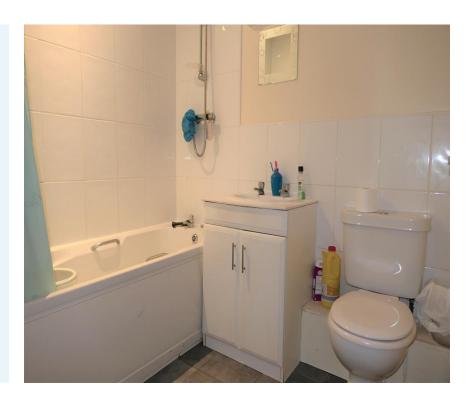

## BATHROOM

2.18m (7' 2") - 1.73m (5' 8") Panel bath with shower over, wash hand basin, half tiled walls, radiator and w/c. **PARKING** Off street parking for one vehicle.