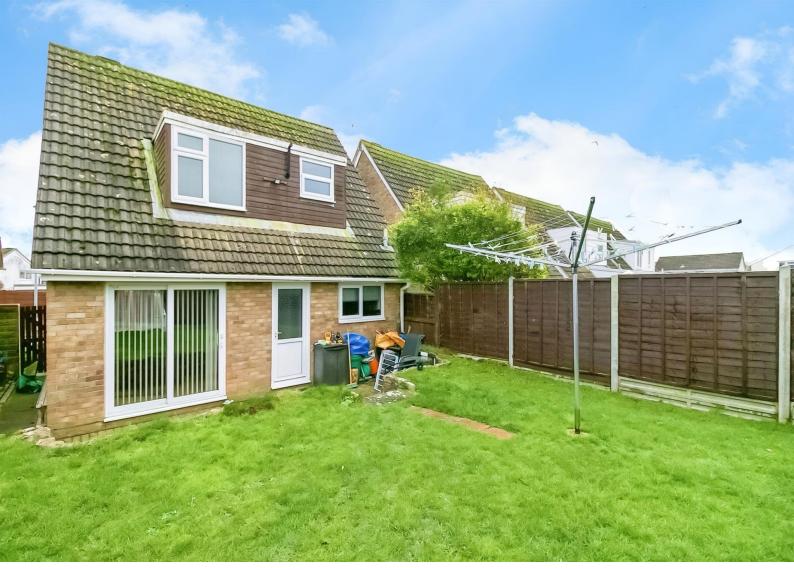

#### Outside

To the front, there is a double driveway providing off road parking for two vehicles. An area laid to lawn and a timber gate providing side access.

A spacious rear garden which is wide and deep in dimension and can be accessed externally via the side gate, the lounge and from the rear hallway. It comprises a patio area perfect for outdoor dining and a large area laid to lawn with close board fencing forming the boundary. Space for storage sheds.

### Lounge

19' 2" x 13' 2" (5.84m x 4.01m)

Bright and spacious main reception room with wood effect flooring. Large window to the front aspect, patio doors to the rear opening out to the enclosed rear garden. Radiators. Understair storage cupboard