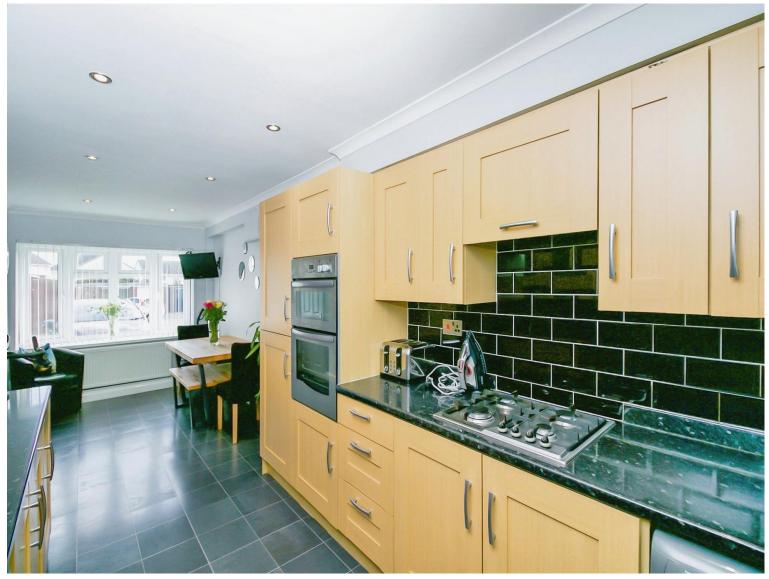

#### Kitchen / Dining Room

25' 7" x 8' 2" ( 7.80m x 2.49m )

This has been extended to incorporate what would have originally been a garage and now provides a dining area with space for a table and chairs. Another bright space with windows to the front and rear aspects. Radiators.

The modern kitchen is fitted with a range of wall and base units with worksurfaces over. Stainless steel sink and drainer. Gas hob, oven and grill. Space and plumbing for white goods. Downlighters and partially tiled walls.