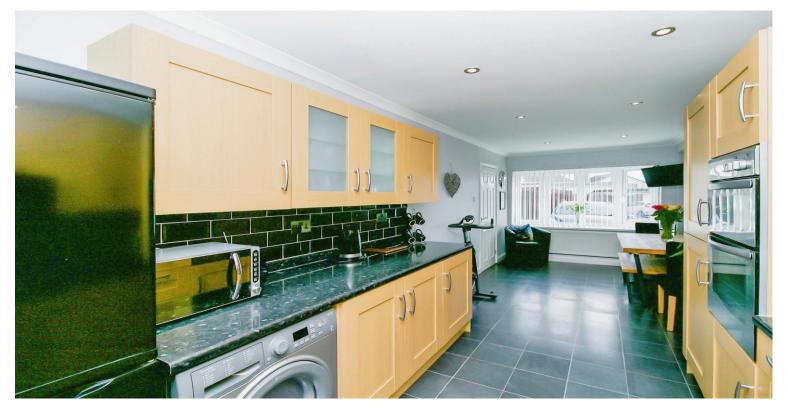

#### Kitchen / Dining Room

25' 7" x 8' 2" ( 7.80m x 2.49m )

This has been extended to incorporate what would have originally been a garage and now provides a dining area with space for a table and chairs. Another bright space with windows to the front and rear aspects. Radiators.

The modern kitchen is fitted with a range of wall and base units with worksurfaces over. Stainless steel sink and drainer. Gas hob, oven and grill. Space and plumbing for white goods. Downlighters and partially tiled walls.