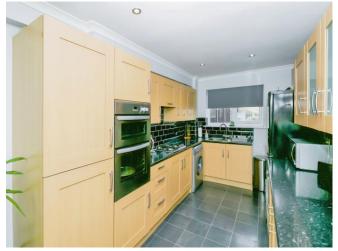

#### Kitchen / Dining Room

25' 7" x 8' 2" ( 7.80m x 2.49m )

This has been extended to incorporate what would have originally been a garage and now provides a dining area with space for a table and chairs.

Another bright space with windows to the front and rear aspects. Radiators.

The modern kitchen is fitted with a range of wall and base units with worksurfaces over. Stainless steel sink and drainer. Gas hob, oven and grill. Space and

plumbing for white goods. Downlighters and partially tiled walls.