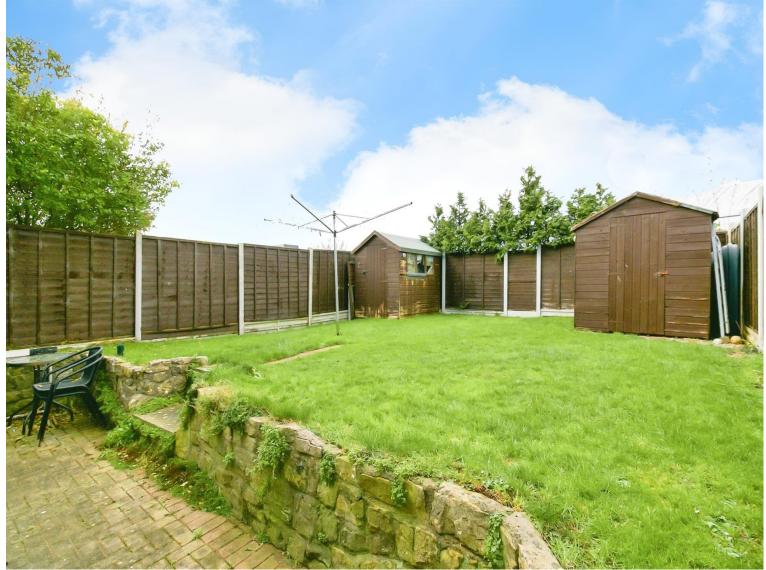

## About the property

An extended three bedroom detached family home positioned within a quiet cul de sac location. The property has been modernised and reconfigured by the current owners and briefly comprises of; entrance hallway, lounge, kitchen/diner, three double bedrooms, w.c to master bedroom and spacious family bathroom. The property offers plenty of storage throughout. Externally, there is a double driveway to the front, gated side access leading to a good sized rear garden.

Located within Boverton, Llantwit Major provides easy access to a number of local amenities with a selection of schools close by, shops, train station, heritage coastline and beach.

Properties in this quiet cul de sac are rare to the market , so viewings are highly recommended.