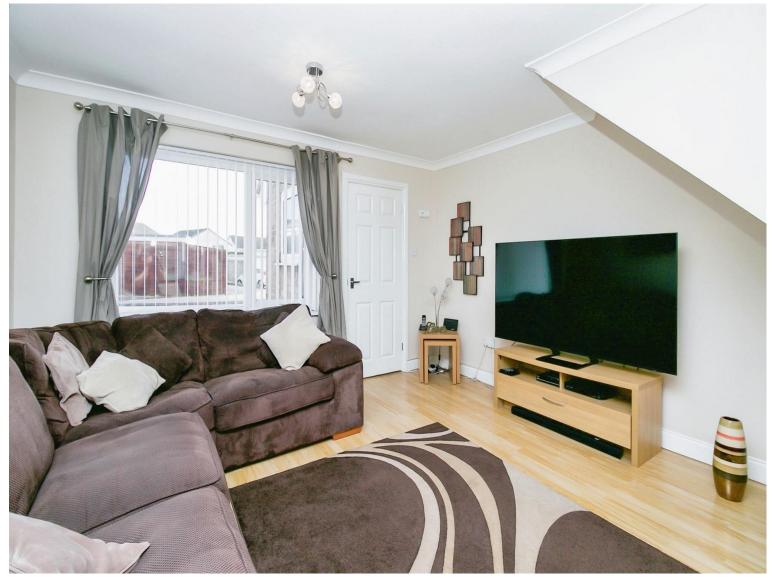

#### Lounge

19' 2" x 13' 2" (5.84m x 4.01m)

Bright and spacious main reception room with wood effect flooring. Large window to the front aspect, patio doors to the rear opening out to the enclosed rear garden. Radiators. Understair storage cupboard