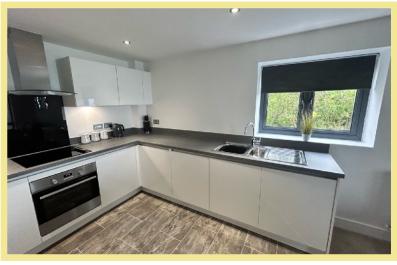

tchen/diner with a modern fitted kitchen with integrated appliances and a balcony leading off it with panoramic coastal views, master bedroom with ensuite, a second double bedroom, family bathroom and two storage cupboards. Outside to the front of the property is set within beautifully landscaped gardens with one allocated parking, visitors parking, secure gated entrance, and communal roof terrace. Viewing is essential to appreciate the breathtaking views, immaculate presentation, and location this property has to offer.

- ✓ IMMACULATELY PRESENTED TWO BEDROOM GROUND FLOOR APARTMENT
- ✓ STUNNING SEA AND COASTAL VIEWS
- ✓ BALCONY, ALLOCATED PARKING AND SECURE ENTRY SYSTEM
- ✓ PART OF A NEWLY BUILT WELL MAINTAINED DEVELOPMENT
- ✓ OPTION TO PURCHASE FURNITURE AND FITTINGS
- **✓ NO CHAIN**





# Lounge/Kitchen/Diner

6.70m x 5.40m (22'0" x 17'9")

# Bedroom One

4.09m x 3.55m (13'5" x 11'8")



#### Ensuite

2.78m x 1.39m (9'2" x 4'7")

#### Bedroom Two

4.08m x 3.43m (13'5" x 11'3")

#### Bathroom

3.48m x 2.00m (11'5" x 6'7")



#### Location

Situated on the outskirts of Old Colwyn with its local shops and other facilities. The larger resort town of Colwyn Bay with its larger shops is approximately two mile distance. The A55 dual carriageway is close by for easy access to Chester and the motorways beyond.

# Directions

From the Rhos on Sea office turn right onto the Promenade, continue along this road nearly to the end, bear right towards Old Colwyn, turn left at the roundabout onto Abergele Road, continue through Old Colwyn to the top of the hill turn left onto Penmaen Bo