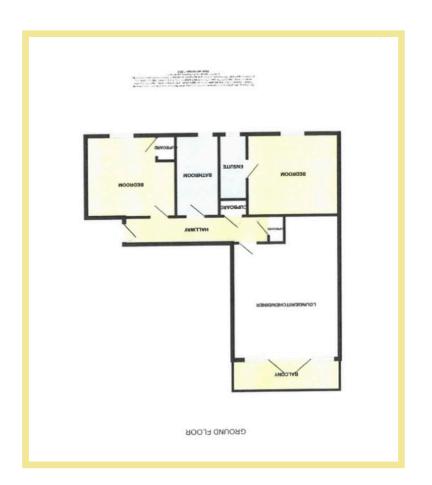

## Description

This immaculately presented and spacious twobedroom ground floor apartment is situated close to local shops and amenities and benefits from panoramic sea and coastline views. Part of a newly built development, the light and spacious interior has been finished to a high standard with modern contemporary feel throughout and with an option for the furniture and fittings to be purchased. The apartment accommodation in brief comprises hallway, spacious open plan lounge/kitchen/diner with a modern fitted kitchen with integrated appliances and a balcony leading off it with panoramic coastal views, master bedroom with ensuite, a second double bedroom, family bathroom and two storage cupboards. Outside to the front of the property is set within beautifully landscaped gardens with one allocated parking, visitors parking, secure gated entrance, and communal roof terrace. Viewing is essential to appreciate the breathtaking views, immaculate presentation, and location this property has to offer.

# Lounge/Kitchen/Diner

6.70m x 5.40m (22'0" x 17'9")

# Bedroom One

4.09m x 3.55m (13'5" x 11'8")

#### Ensuite

2.78m x 1.39m (9'2" x 4'7")

#### Bedroom Two

4.08m x 3.43m (13'5" x 11'3")

#### Bathroom

3.48m x 2.00m (11'5" x 6'7")