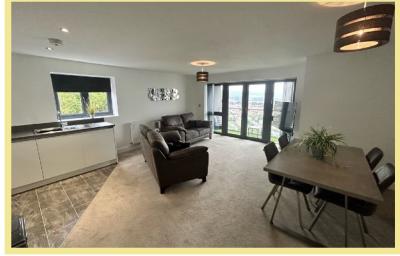

## Description

This immaculately presented and spacious twobedroom ground floor apartment is situated close to local shops and amenities and benefits from panoramic sea and coastline views. Part of a newly built development, the light and spacious interior has been finished to a high standard with modern contemporary feel throughout and with an option for the furniture and fittings to be purchased. The apartment accommodation in brief comprises hallway, spacious open plan lounge/kitchen/diner with a modern fitted kitchen with integrated appliances and a balcony leading off it with panoramic coastal views, master bedroom with ensuite, a second double bedroom, family bathroom and two storage cupboards. Outside to the front of the property is set within beautifully landscaped gardens with one allocated parking, visitors parking, secure gated entrance, and communal roof terrace. Viewing is essential to appreciate the breathtaking views, immaculate presentation, and location this property has to offer.

# Lounge/Kitchen/Diner

6.70m x 5.40m (22'0" x 17'9")