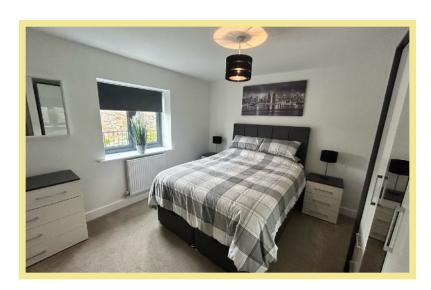

# Bedroom One

4.09m x 3.55m (13'5" x 11'8")

#### Bedroom Two

4.08m x 3.43m (13'5" x 11'3")