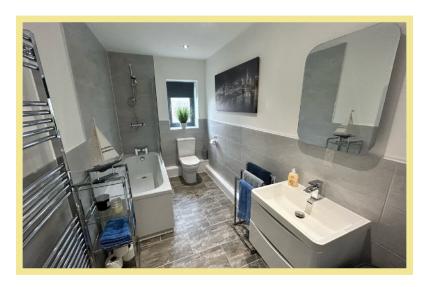

#### Ensuite

2.78m x 1.39m (9'2" x 4'7")

#### Bathroom

3.48m x 2.00m (11'5" x 6'7")