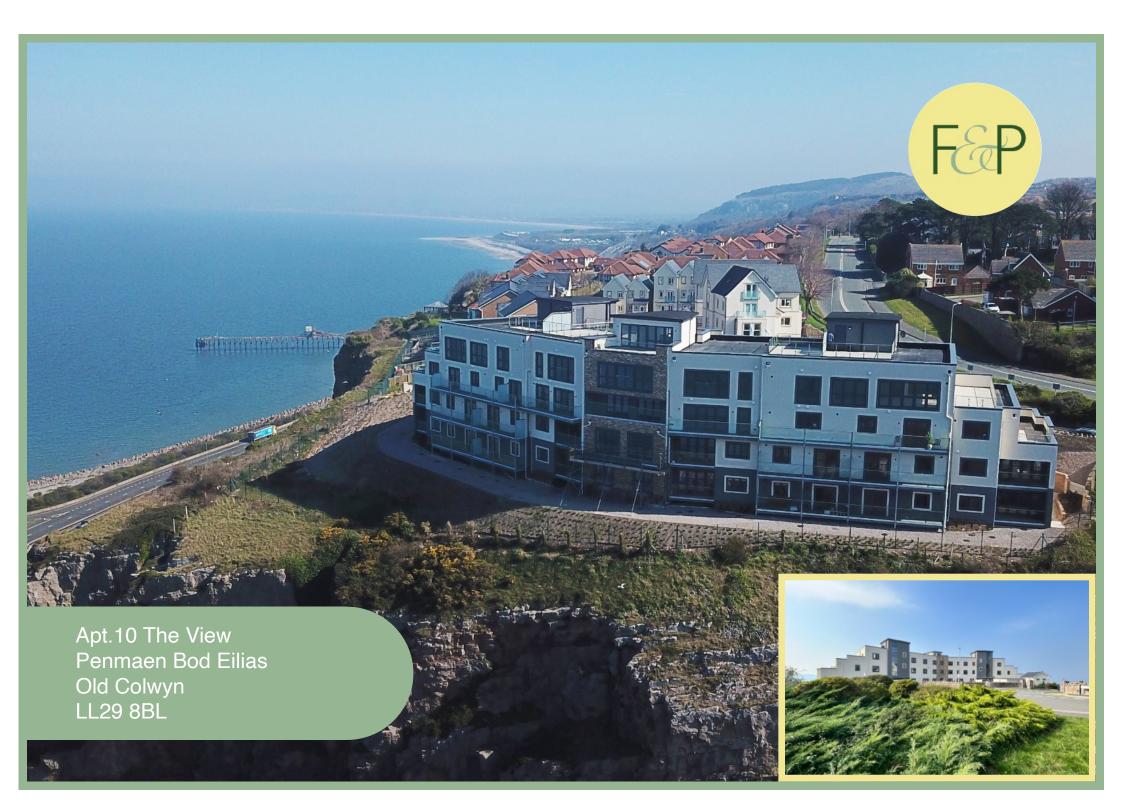

# Immaculately Presented Two Bedroom Ground Floor Apartment With Stunning Sea & Coastal Views

## Description

This immaculately presented and spacious twobedroom ground floor apartment is situated close to local shops and amenities and benefits from panoramic sea and coastline views. Part of a newly built development, the light and spacious interior has been finished to a high standard with modern contemporary feel throughout and with an option for the furniture and fittings to be purchased. The apartment accommodation in brief comprises hallway, spacious open plan lounge/kitchen/diner with a modern fitted kitchen with integrated appliances and a balcony leading off it with panoramic coastal views, master bedroom with ensuite, a second double bedroom, family bathroom and two storage cupboards. Outside to the front of the property is set within beautifully landscaped gardens with one allocated parking, visitors parking, secure gated entrance, and communal roof terrace. Viewing is essential to appreciate the breathtaking views, immaculate presentation, and location this property has to offer.

#### Location

Situated on the outskirts of Old Colwyn with its local shops and other facilities. The larger resort town of Colwyn Bay with its larger shops is approximately two mile distance. The A55 dual carriageway is close by for easy access to Chester and the motorways beyond.

Council Tax Band: "C" (provided on www.voa.gov.uk)

Current Energy Performance Rating Band B

NB Apartment is leasehold on a 999 year lease Ground rent £200 per annum 2 Bedroom Ground Floor Apartment

Apt.10 The View Penmaen Bod Eilias Old Colwyn LL29 8BL