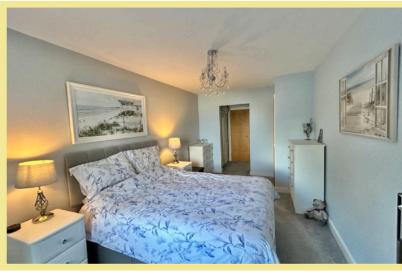

## **Bedroom One**

5.19m x 2.86m (17'0" x 9'5")

Dressing Room

1.67m x 1.58m (5'6" x 5'2")