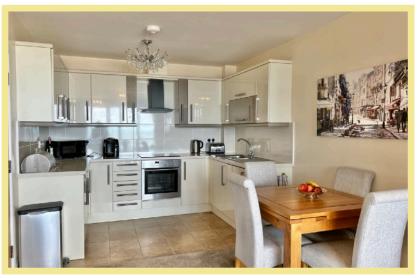

## Description

This beautifully presented Three bedroom second floor apartment with it's own balcony enjoying uninterrupted sea views of Rhos On Sea coastline and promenade.

The apartment comprises of entrance hall, modern fitted kitchen/diner with induction hob, integrated washing machine and fridge, situated in open plan living room with a private balcony facing the sea, three bedrooms, master bedroom with ensuite and dressing room, bathroom,

## Lounge/Kitchen/Diner

8.46m x 3.57m (27'9" x 11'9")