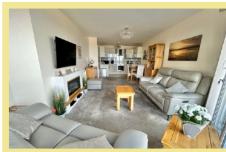

## Description

This beautifully presented Three bedroom second floor apartment with it's own balcony enjoying uninterrupted sea views of Rhos On Sea coastline and promenade.

The apartment comprises of entrance hall, modern fitted kitchen/diner with induction hob, integrated washing machine and fridge, situated in open plan living room with a private balcony facing the sea, three bedrooms, master bedroom with ensuite and dressing room, bathroom,

## Lounge/Kitchen/Diner

8.46m x 3.57m (27'9" x 11'9")