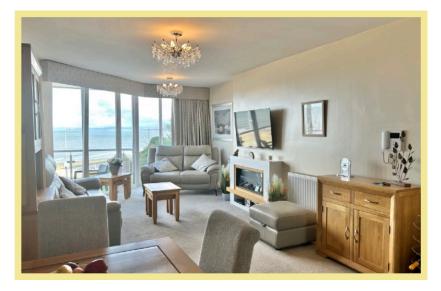

## Description

This beautifully presented Three bedroom second floor apartment with it's own balcony enjoying uninterrupted sea views of Rhos On Sea coastline and promenade.

The apartment comprises of entrance hall, modern fitted kitchen/diner with induction hob, integrated washing machine and fridge, situated in open plan living room with a private balcony facing the sea, three bedrooms, master bedroom with ensuite and dressing room, bathroom,

## Lounge/Kitchen/Diner

8.46m x 3.57m (27'9" x 11'9")