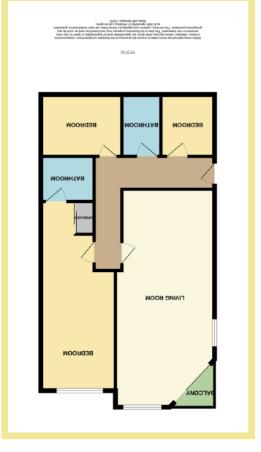

## Description

This beautifully presented Three bedroom second floor apartment with it's own balcony enjoying uninterrupted sea views of Rhos On Sea coastline and promenade.

The apartment comprises of entrance hall, modern fitted kitchen/diner with induction hob, integrated washing machine and fridge, situated in open plan living room with a private balcony facing the sea, three bedrooms, master bedroom with ensuite and dressing room, bathroom,

## Lounge/Kitchen/Diner

8.46m x 3.57m (27'9" x 11'9")

## **Bedroom One**

5.19m x 2.86m (17'0" x 9'5")

Dressing Room

1.67m x 1.58m (5'6" x 5'2")

### Ensuite

2.18m x 1.67m (7'2" x 5'6")

**Bedroom Two** 

4.04m x 3.28m (13'3 x 10'9")

## Bedroom Three

2.34m x 2.32m (7'8" x 7'7")

### Bathroom

2.56m x 2.22m (8'5" x 7'4)