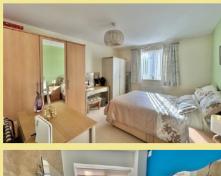

## **Bedroom One**

5.19m x 2.86m (17'0" x 9'5")

Dressing Room

1.67m x 1.58m (5'6" x 5'2")

### Ensuite

2.18m x 1.67m (7'2" x 5'6")

**Bedroom Two** 

4.04m x 3.28m (13'3 x 10'9")

## Bedroom Three

2.34m x 2.32m (7'8" x 7'7")