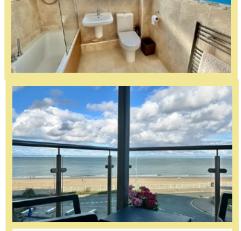

# Beautifully Presented Three Bedroom Second Floor Apartment Enjoying Panoramic Sea Views

## Description

This beautifully presented Three bedroom second floor apartment with it's own balcony enjoying uninterrupted sea views of Rhos On Sea coastline and promenade.

The apartment comprises of entrance hall, modern fitted kitchen/diner with induction hob, integrated washing machine and fridge, situated in open plan living room with a private balcony facing the sea, three bedrooms, master bedroom with ensuite and dressing room, bathroom,

Viewing is highly recommended to fully appreciate the stunning Views, Location to local amenities, Restaurants, shops and transport links.

### Bathroom

2.56m x 2.22m (8'5" x 7'4)