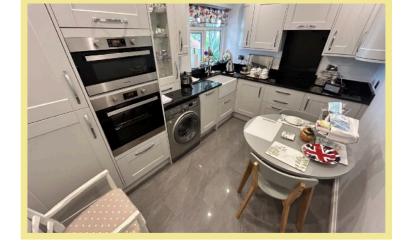

The property comprises; Communal entrance hallway with stairs to first floor, apartment entrance hall with doors to all rooms and three deep storage cupboards, modern fitted shower room with WC, wash basin and enclosed shower cubicle, two double bedrooms with ample space for beds and bedroom furniture, kitchendiner with modern fittings to include worktops, splashbacks, wall and base units, integrated appliances include oven, grill, hob, extractor, slimline dishwasher, Belfast sink, fridge-freezer, space and plumbing for a washing machine and stunning views from the window towards the sea. The open plan living space is bright and affords a half bay style window, plenty of room for when visitors stay.

#### Kitchen/Diner

3.50m x 2.40m (11'6"x 7'11")