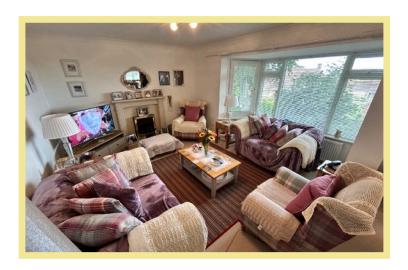

The property comprises; Communal entrance hallway with stairs to first floor, apartment entrance hall with doors to all rooms and three deep storage cupboards, modern fitted shower room with WC, wash basin and enclosed shower cubicle, two double bedrooms with ample space for beds and bedroom furniture, kitchendiner with modern fittings to include worktops, splashbacks, wall and base units, integrated appliances include oven, grill, hob, extractor, slimline dishwasher, Belfast sink, fridge-freezer, space and plumbing for a washing machine and stunning views from the window towards the sea. The open plan living space is bright and affords a half bay style window, plenty of room for when visitors stay.

#### Living Area

4.90m x 3.40m (16'1" x 11'2") x 2.20m x 2.90m (7'3" x 9'6")