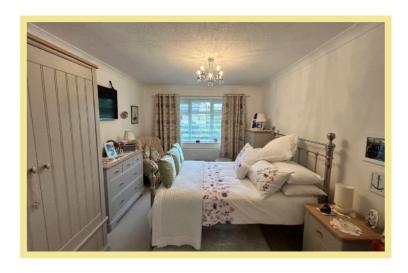

#### Master Bedroom

3.20m x 3.90m (10'6" x 12'10")

#### **Bedroom Two**

2.80m x 3.90m (9'2" x 12'10")