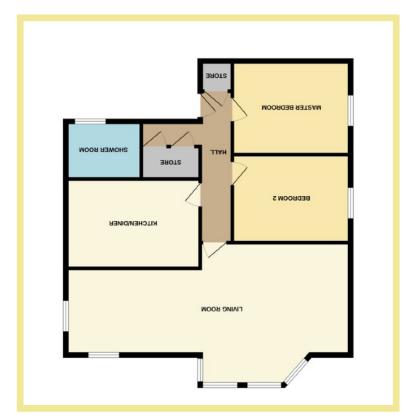

The property comprises; Communal entrance hallway with stairs to first floor, apartment entrance hall with doors to all rooms and three deep storage cupboards, modern fitted shower room with WC, wash basin and enclosed shower cubicle, two double bedrooms with ample space for beds and bedroom furniture, kitchendiner with modern fittings to include worktops, splashbacks, wall and base units, integrated appliances include oven, grill, hob, extractor, slimline dishwasher, Belfast sink, fridge-freezer, space and plumbing for a washing machine and stunning views from the window towards the sea. The open plan living space is bright and affords a half bay style window, plenty of room for when visitors stay.

#### Living Area

4.90m x 3.40m (16'1" x 11'2") x 2.20m x 2.90m (7'3" x 9'6")

#### Kitchen/Diner

3.50m x 2.40m (11'6"x 7'11")

#### Hallway

4.90m x 0.90m (16'1" x 3'0") x 1.80m x 0.90m(5'11" x 3'0")

#### Master Bedroom

3.20m x 3.90m (10'6" x 12'10")

#### **Bedroom Two**

2.80m x 3.90m (9'2" x 12'10")

#### Shower Room

2.10m x 1.60m (6'11"x 5'3")