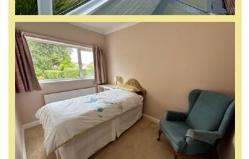

#### Hallway

Rear Sun Porch

5.30m x 1.10m (17'5" x 3'8")

Bedroom One

4.53m x 3.30m (14'11" x 10'10")

#### **Bedroom Two**

3.32m x 2.41m (10'11" x 7'11")

**Bedroom Three** 

3.28m x 2.22m (10'9" x 7'4")

**Shower Room** 

1.87m x 1.74m (6'2" x 5'9")