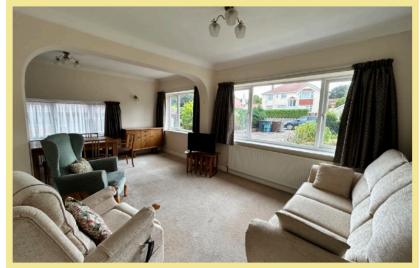

### Lounge/Diner

5.98m x 5.35m (19'7" x 17'27) Maximum

Kitchen

4.37m x 1.81m (14'4" x 6'0")