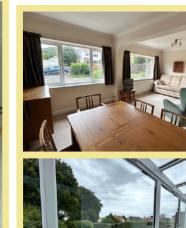

### Lounge/Diner

5.98m x 5.35m (19'7" x 17'27) Maximum

Kitchen

4.37m x 1.81m (14'4" x 6'0")