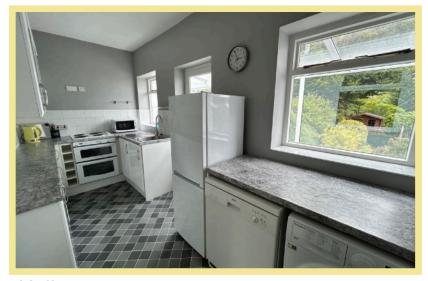

### Lounge/Diner

5.98m x 5.35m (19'7" x 17'27) Maximum

Kitchen

4.37m x 1.81m (14'4" x 6'0")