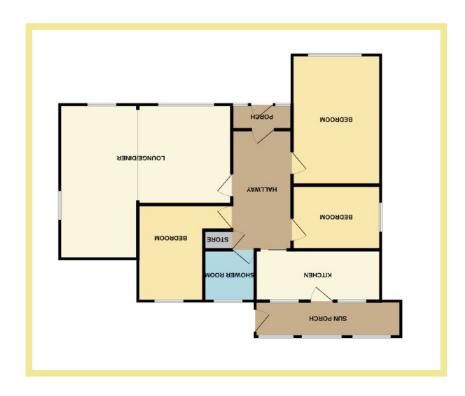

The accommodation comprises of porch, good size hallway, 'L' shaped lounge diner, kitchen, rear sun porch, three double bedrooms and a shower room. There is gas central heating and UPVC double glazing.

#### Porch

1.81m x 0.87m (6'0" x 2'11")

### Lounge/Diner

5.98m x 5.35m (19'7" x 17'27) Maximum

Kitchen

4.37m x 1.81m (14'4" x 6'0")

#### Hallway

Rear Sun Porch

5.30m x 1.10m (17'5" x 3'8")

Bedroom One

4.53m x 3.30m (14'11" x 10'10")

#### **Bedroom Two**

3.32m x 2.41m (10'11" x 7'11")

**Bedroom Three** 

3.28m x 2.22m (10'9" x 7'4")

**Shower Room** 

1.87m x 1.74m (6'2" x 5'9")