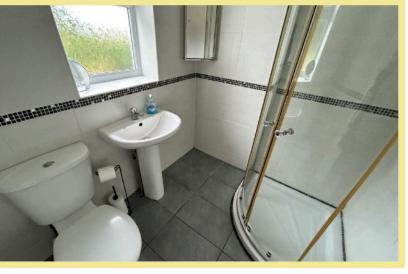

#### **Bedroom Two**

3.32m x 2.41m (10'11" x 7'11")

**Bedroom Three** 

3.28m x 2.22m (10'9" x 7'4")

**Shower Room** 

1.87m x 1.74m (6'2" x 5'9")