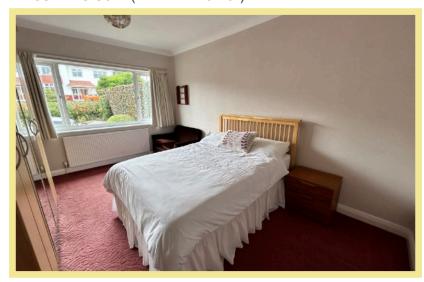

#### Hallway

Rear Sun Porch

5.30m x 1.10m (17'5" x 3'8")

Bedroom One

4.53m x 3.30m (14'11" x 10'10")