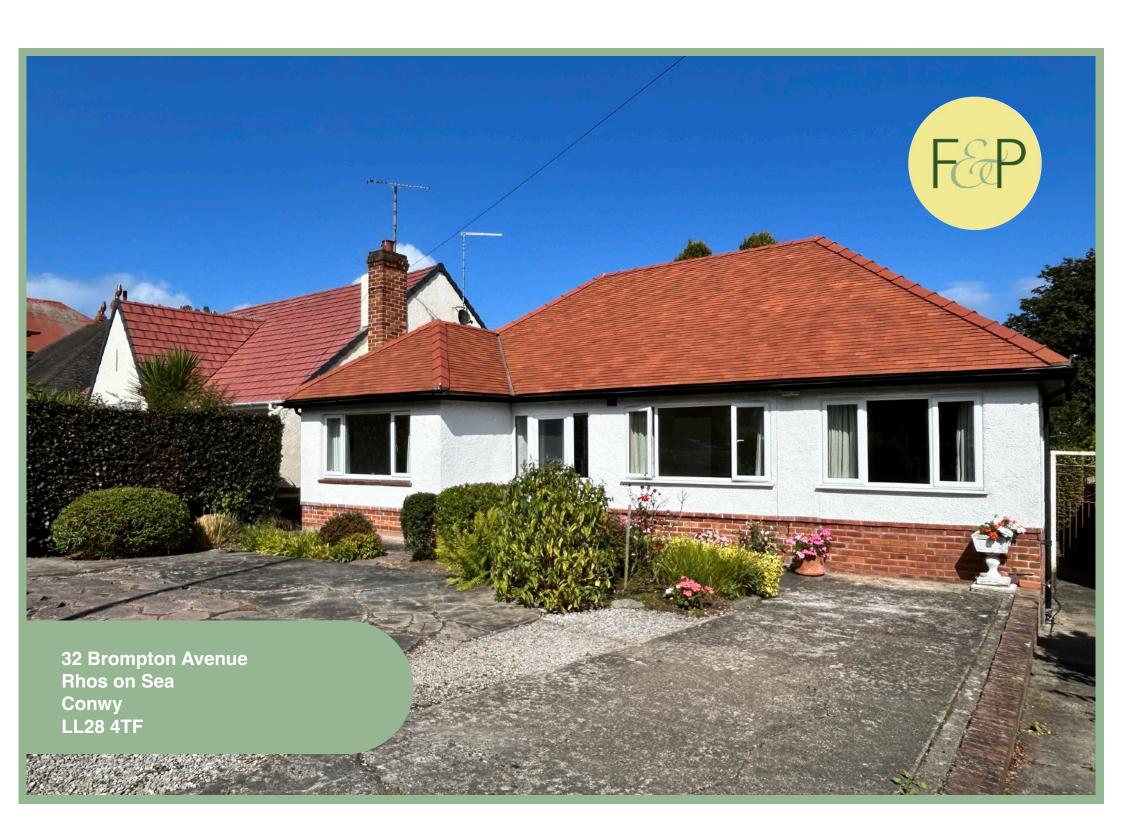

## Description

This three bedroom detached bungalow is situated in a sought after location, close to the amenities of Rhos on Sea and the promenade and with easy access to all transport links. The good size accommodation is in need of updating but has amazing potential as it occupies a good size plot. There is ample off road parking to the front and a rear garden that is landscaped with a mixture of paving areas, decorative stone and variety of well established plants and shrubs creating various seating areas and including a covered veranda and summer house.

Energy Performance Rating Band D

3 Bedroom Detached Bungalow

32 Brompton Avenue Rhos on Sea LL28 4TF

£332,500

Reduced From £349,950 NO CHAIN

Reference Number:RP3692 27/08/24 Fletcher & Poole.

Fletcher & Poole, 1A, Penrhyn Avenue Rhos-on-Sea, LL28 4PS