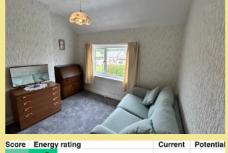

# Lounge

3.65m x 3.65m (12'0" x 12'0")

Kitchen/Diner

4.03m x 2.85m (13'3" x 9'4")