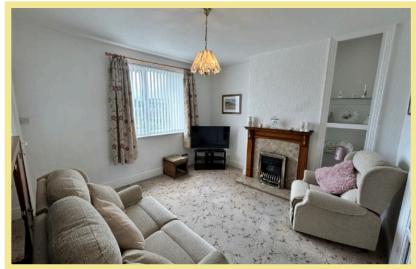

# Lounge

3.65m x 3.65m (12'0" x 12'0")

Kitchen/Diner

4.03m x 2.85m (13'3" x 9'4")