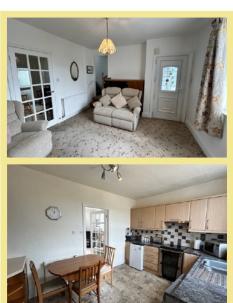

# Lounge

3.65m x 3.65m (12'0" x 12'0")

Kitchen/Diner

4.03m x 2.85m (13'3" x 9'4")