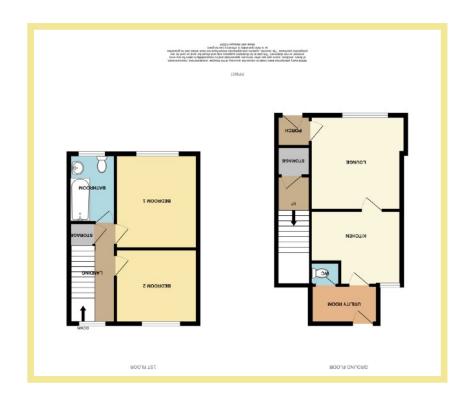

# Description

This two bedroom mid terrace house is situated in the sought after area of Penrhyn Bay, walking distance to the local shops, schools, promenade and beach. The property comprises of:

Porch, lounge, kitchen/diner, utility room,w.c Stairs lead from the lounge to the first floor where there is two double bedrooms and a bathroom. The enclosed rear garden is paved for easy maintenance and has far reaching countryside views. Steps lead up to the front of the property where the outside area can be used as a patio seating area to enjoy the far reaching sea & countryside views. The property benefits from gas central heating and UPVC double glazing throughout.

#### Porch

1.28m x 1.19m (4'3" x 3'11")

# Lounge

3.65m x 3.65m (12'0" x 12'0")

Kitchen/Diner

4.03m x 2.85m (13'3" x 9'4")

# **Utility Room**

2.73m x 1.46m (9'0" x 4'10")

#### W.C.

1.36m x 0.91m (4'6" x 3'0")

# Bedroom One

3.64m x 3.09m (11'11" x 10'2")

#### **Bedroom Two**

3.26m x 2.85m (10'9" x 9'4")

#### Bathroom

2.68m x 1.78m (8'10" x 5'10")