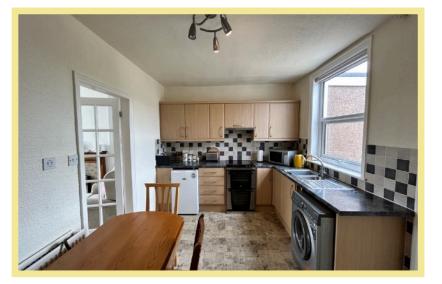

# Lounge

3.65m x 3.65m (12'0" x 12'0")

Kitchen/Diner

4.03m x 2.85m (13'3" x 9'4")

# **Utility Room**

2.73m x 1.46m (9'0" x 4'10")